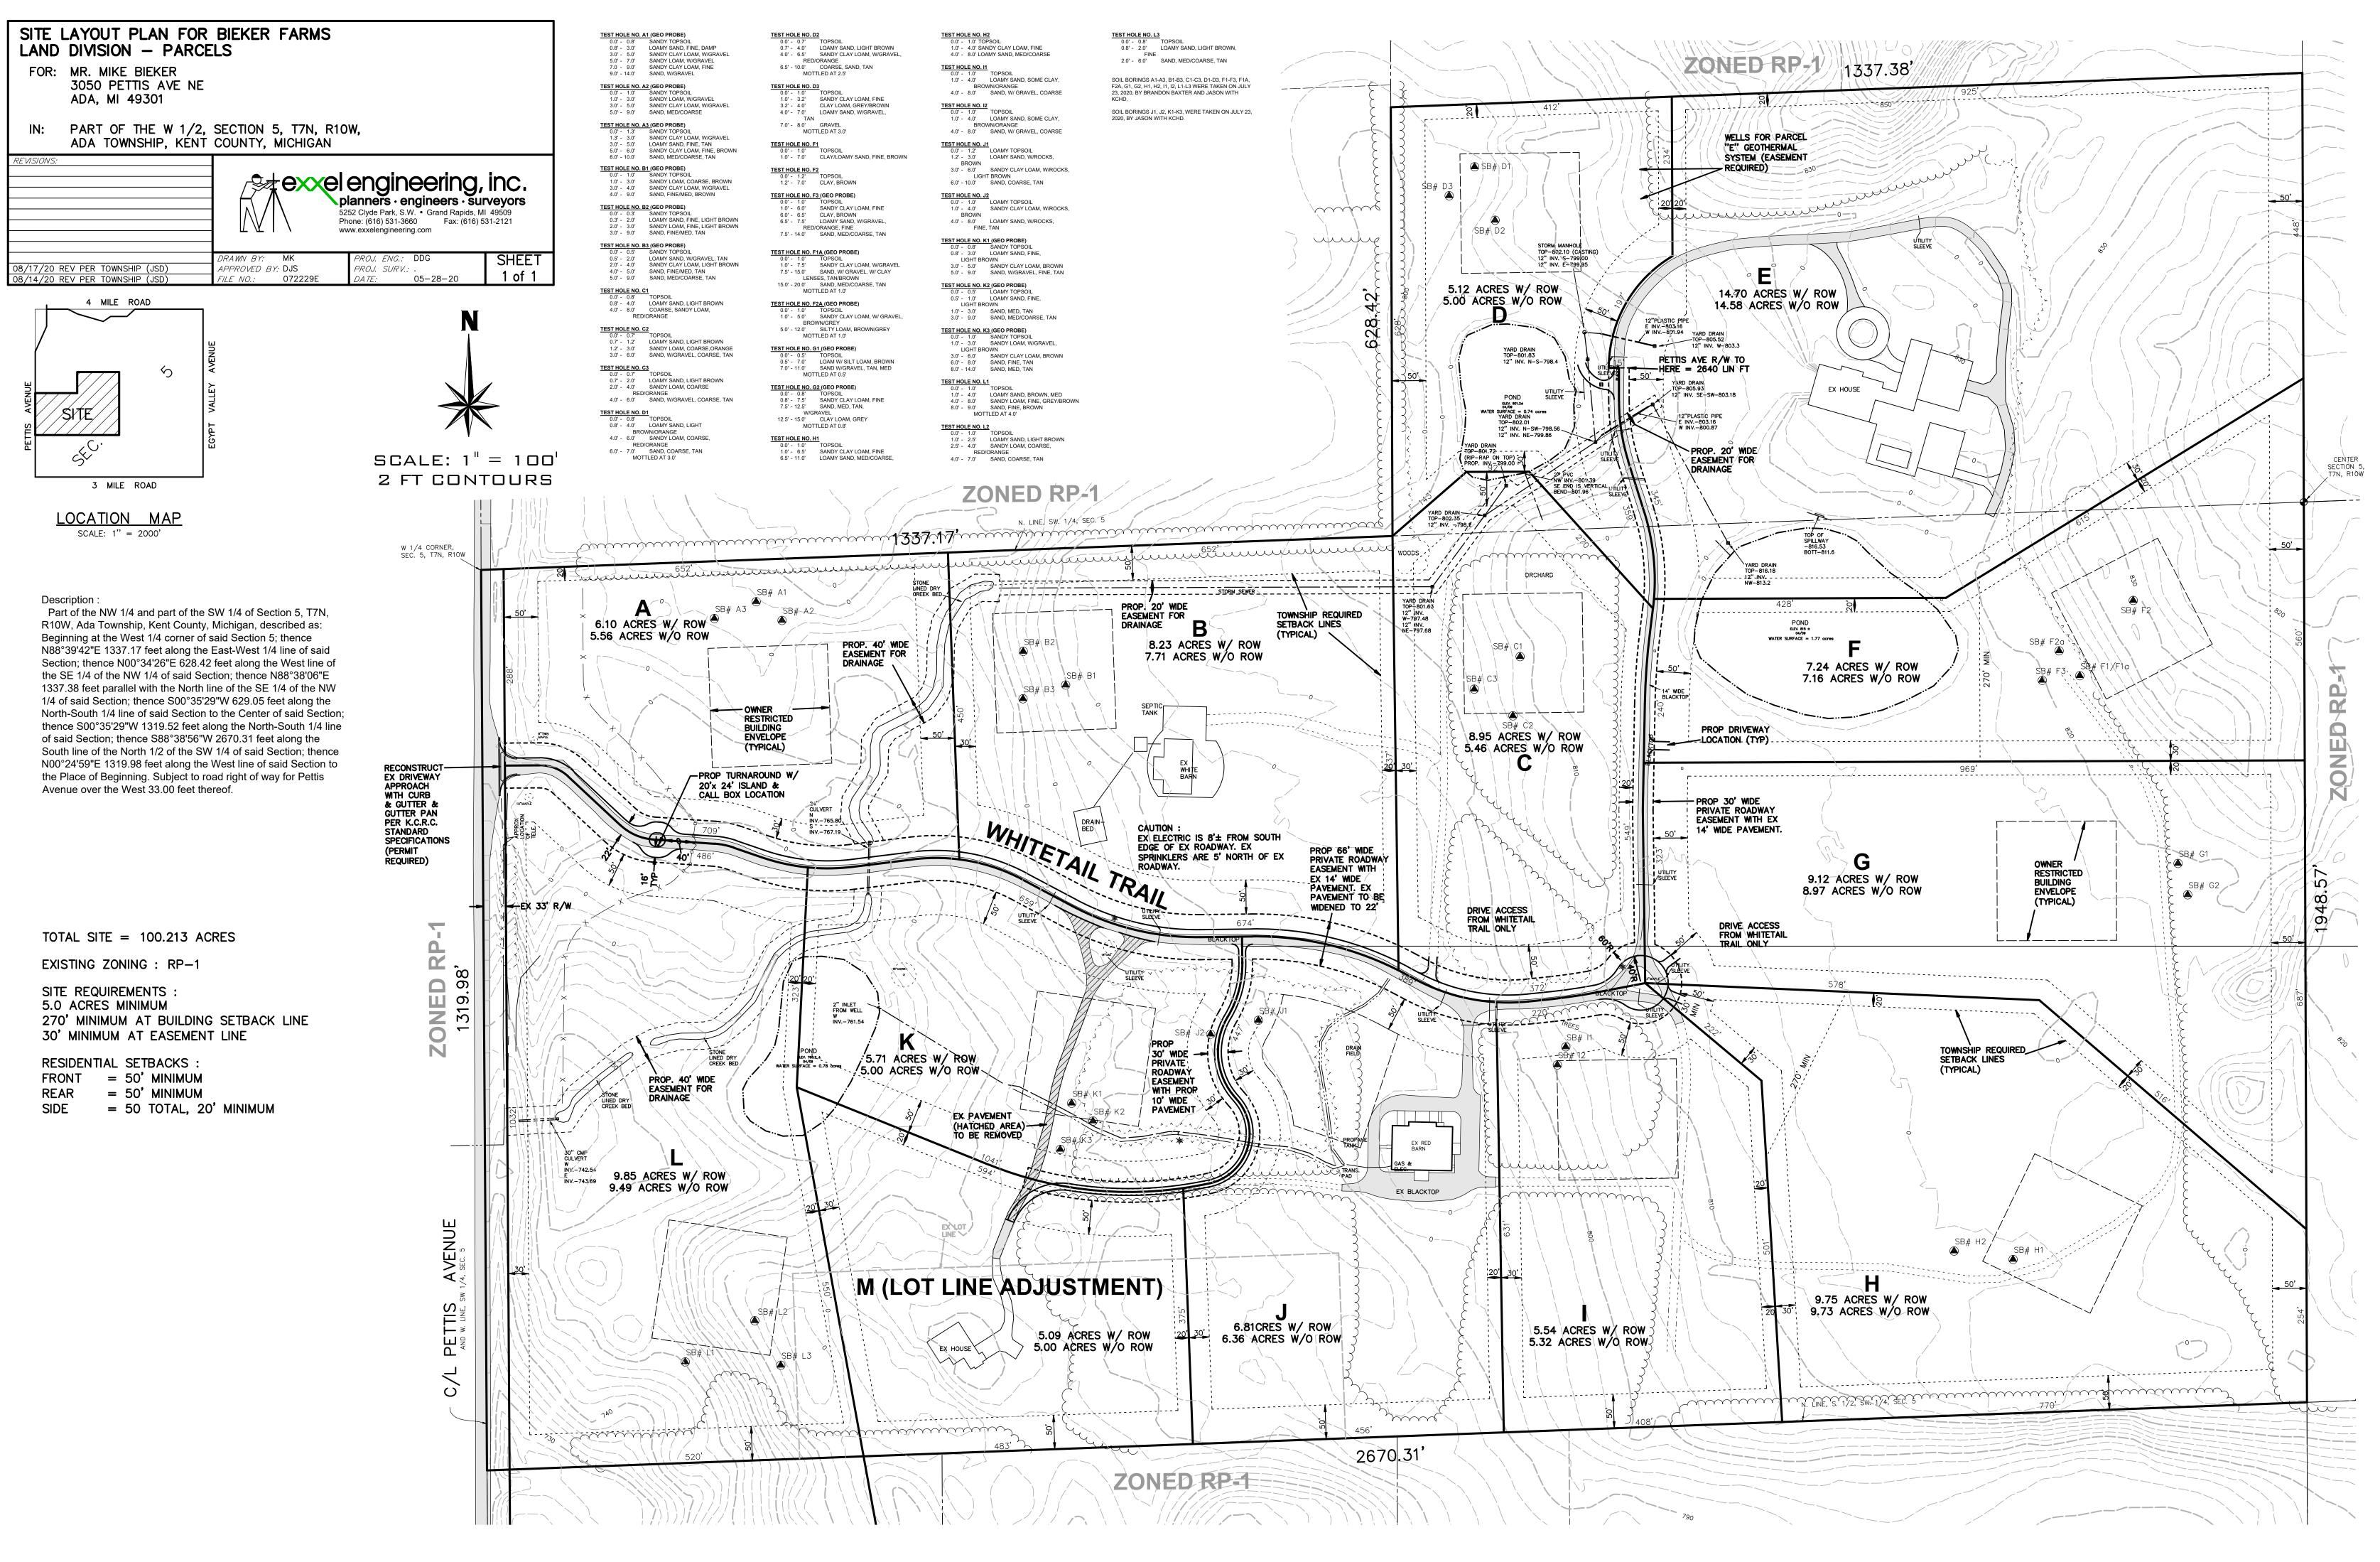

# VII. NEW BUSINESS

- PVM District Development Plan, Renovation and addition to current structure and parking, 555 Ada Drive SE., Parcel No. 41-15-34-101-045, Erhardt Construction, on behalf of Orchard Hills Properties, LLC
- Site Plan Review, Land Division Creating 13 Parcels on 100 acres and served by a private road in the RP-1 Rural Preservation 1 Zoning District, 3050 & 3046 Pettis Ave. NE, 41-15-05-300-028 & 029, Michael C. Bieker on behalf of Michael C. Bieker Trust & Stephen A. Bartz

The subject property falls within this definition. Standards contained in the PVM district rules for Civic Building lots are minimal, and include the following:

| _ | able AA-A.2, Dimen                                                               | bioinal beaties      | THO TOT LOU          |            |      |                                                    |                                                    |              |              |                                  |                                        |                                            |
|---|----------------------------------------------------------------------------------|----------------------|----------------------|------------|------|----------------------------------------------------|----------------------------------------------------|--------------|--------------|----------------------------------|----------------------------------------|--------------------------------------------|
|   |                                                                                  |                      |                      |            |      | Yards (Ft)                                         |                                                    |              |              | Height (Min./Max.)<br>in Stories |                                        | ADU                                        |
|   | Lot Type                                                                         | Lot Area (Sq. Lot Wi | Lot Width            | (Min /Max) |      | Street                                             |                                                    |              |              |                                  |                                        | (Max.                                      |
|   |                                                                                  | Ft.)<br>(Min./Max.)  | (Ft.)<br>(Min./Max.) |            |      | Village Core<br>& Village<br>Center<br>(Min./Max.) | Village<br>Proper &<br>Village Edge<br>(Min./Max.) | Min.<br>Side | Min.<br>Rear | Core & Pr<br>Village V           | Village<br>Proper &<br>Village<br>Edge | (Max.<br>Building<br>Footprint<br>Sq. Ft.) |
|   | Civic Building<br>(Village Core, Village<br>Center and Village<br>Proper 1 only) | None                 | None                 | None       | 100% | None                                               | None                                               | 0            | 10           | 1/4                              | 1/4                                    | 1,250                                      |

Table XX-A.2, Dimensional Standards for Lot Types

The existing building and proposed addition have the following setbacks from property lines:

#### Ada Drive frontage: 1.3 feet

Thornapple River Dr. frontage: 42.4 feet from nearest building corner, and approx.37 feet from the nearest corner of the re-constructed porch.

Northeast side lot line: existing setback varies from .4 feet to .9 feet, from the shared property line with the JH Real Estate property.

West side lot line: 66 feet from the shared lot line with the Blimpie/Hungry Howies property.

The existing building and proposed addition comply with all of the dimensional standards for a Civic Building lot. For reference purposes, the proposed changes to the site also conform with the setback and building height standards of the C-1 zoning district.

### Parking:

The parking area will continue to be accessed from Thornapple River Dr. The setback of parking from the Thornapple River Dr. right-of-way will be increased from 13 feet currently to 20 feet.

The PVM district regulations (Sec. 78-478, Par. (2)) state that "to the maximum extent practicable, offstreet parking must be located within buildings or behind buildings so that buildings can screen parking areas from sidewalks and streets." "Parking lots in side yards may be permitted … provided these lots are set back a minimum of 20 feet from lot lines adjoining rights-of-way." Communication to Planning Commission PVM District Development Plan, Renovation and addition to current structure and parking, 555 Ada Drive SE August 19, 2020 Page 3 of 4

The above standard is met.

The total parking supply is 25 spaces, serving a total building size of 7338 square feet. Minimum parking required at a ratio of 1 space per 300 square feet is 24.46 spaces. The 7 parking spaces located closest to Ada Dr. are designated for visitor use, while the remaining 18 spaces are located behind an access gate and restricted to staff access only.

# Landscaping:

There are several existing good-sized maple trees located within or near the parking lot that are identified on the existing conditions plan. Based on the proposed parking layout, it appears that 2 of the 4 existing maple trees will need to be removed. (The demolition plan does not identify trees to be removed). It appears that one of these trees, located just south of a large proposed island along the west edge of the parking area, could be retained if the location of the island is shifted slightly to the south. The possibility of making this adjustment should be evaluated.

The plan proposes incremental changes to an existing developed site that will bring the site and building closer to conformance with the intent of the PVM district than exists at present. By adding more substantial roof dormers to expand floor area on the  $2^{nd}$  story, the building will have more of a 2-story appearance, instead of appearing to be a 1-story building that is visually dominated by the roof.

Removal of the unused Ada Drive curb cut and driveway pavement, and enclosing this area as a walled courtyard will visually enhance the site. The building and site changes will give the site more of an "urban" character.

None of the proposed improvements are in conflict with PVM district standards.

Approval of the plan is recommended, subject to the following conditions:

- 1. The site shall be developed substantially in conformance with the plans titled "555 Ada Drive SE," Plan Sheets C-201, C-203, C-205, C-300, C-400 and C-500, all dated 8/18/20, prepared by Nederveld, and plans titled "555 Ada Drive SE," Plan Sheets A201, A202, A203, A500, all dated 7/23/2020 and L101, dated 8/5/20, prepared by Steven W. Spandle, except as modified below.
- 2. A right-of-way permit shall be issued by the Kent County Road Commission and provided to the Township, prior to initiation of driveway replacement work on Thornapple River Dr. and removal of the driveway access on Ada Dr.
- 3. Consideration shall be given to shifting the location of the large landscape island at the west edge of the proposed parking area to the south, in order to preserve an existing maple tree on the site.
- 4. The demolition plan shall be modified to identify trees to be removed.
- 5. The landscape plan shall be revised to identify quantities, sizes and species of plant materials, for review and approval by Township staff prior to initiation of landscape improvements.
- 6. Specifications and locations for exterior light fixtures and mounting height for pole-mounted fixtures shall be provided, prior to issuance of a building permit.