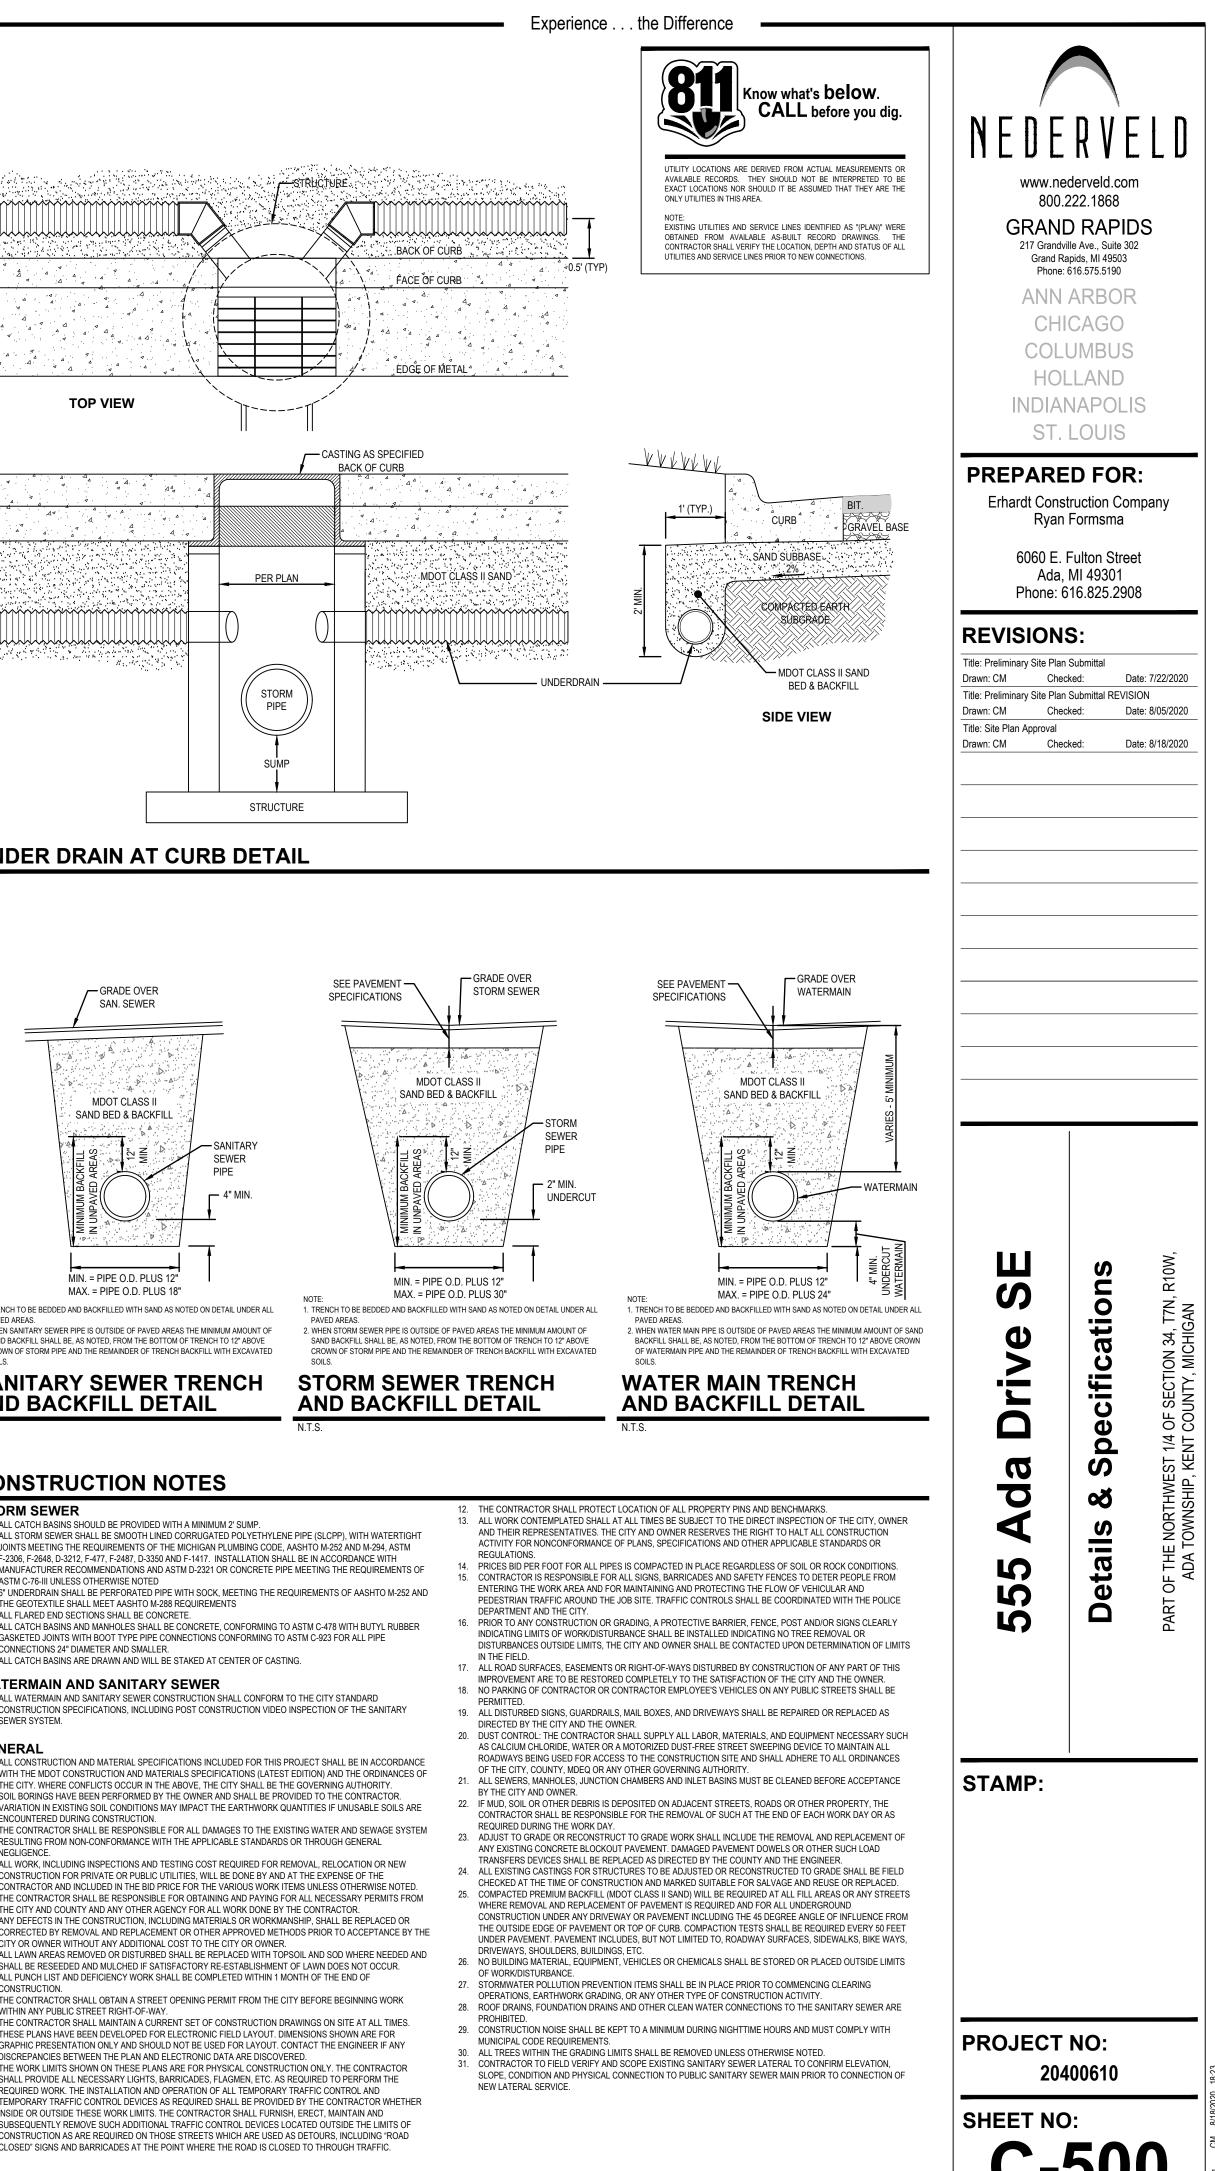

#### Storm Water Management:

Re-configuration of the parking area will significantly reduce the impermeable area on the site, resulting in less storm water runoff. The Township's storm water regulations do not require on-site storage and controlled release of storm water in this area of the Township. However, the Township's library/community center site has an existing storm water detention basin that was installed as part of the Headley St. re-construction project. The basin was designed to accommodate runoff from private development sites adjoining the street.

The grading and drainage plan adds a short (1 foot high) retaining wall along the west edge of the parking area. This will correct the existing condition in which pavement runoff flows onto the adjoining property.

The existing conditions drawing identifies 4 existing catch basins on the site. Two will be permanently removed in connection with removal of pavement that will not be replaced. Of the remaining two, the yard drain in the lawn will be retained, and an existing catch basin in the parking lot is converted to a covered manhole. Three new catch basins are added, directing parking lot runoff to the storm sewer system to the north in Headley St. The yard drain will continue to discharge to the storm sewer in Ada Drive.