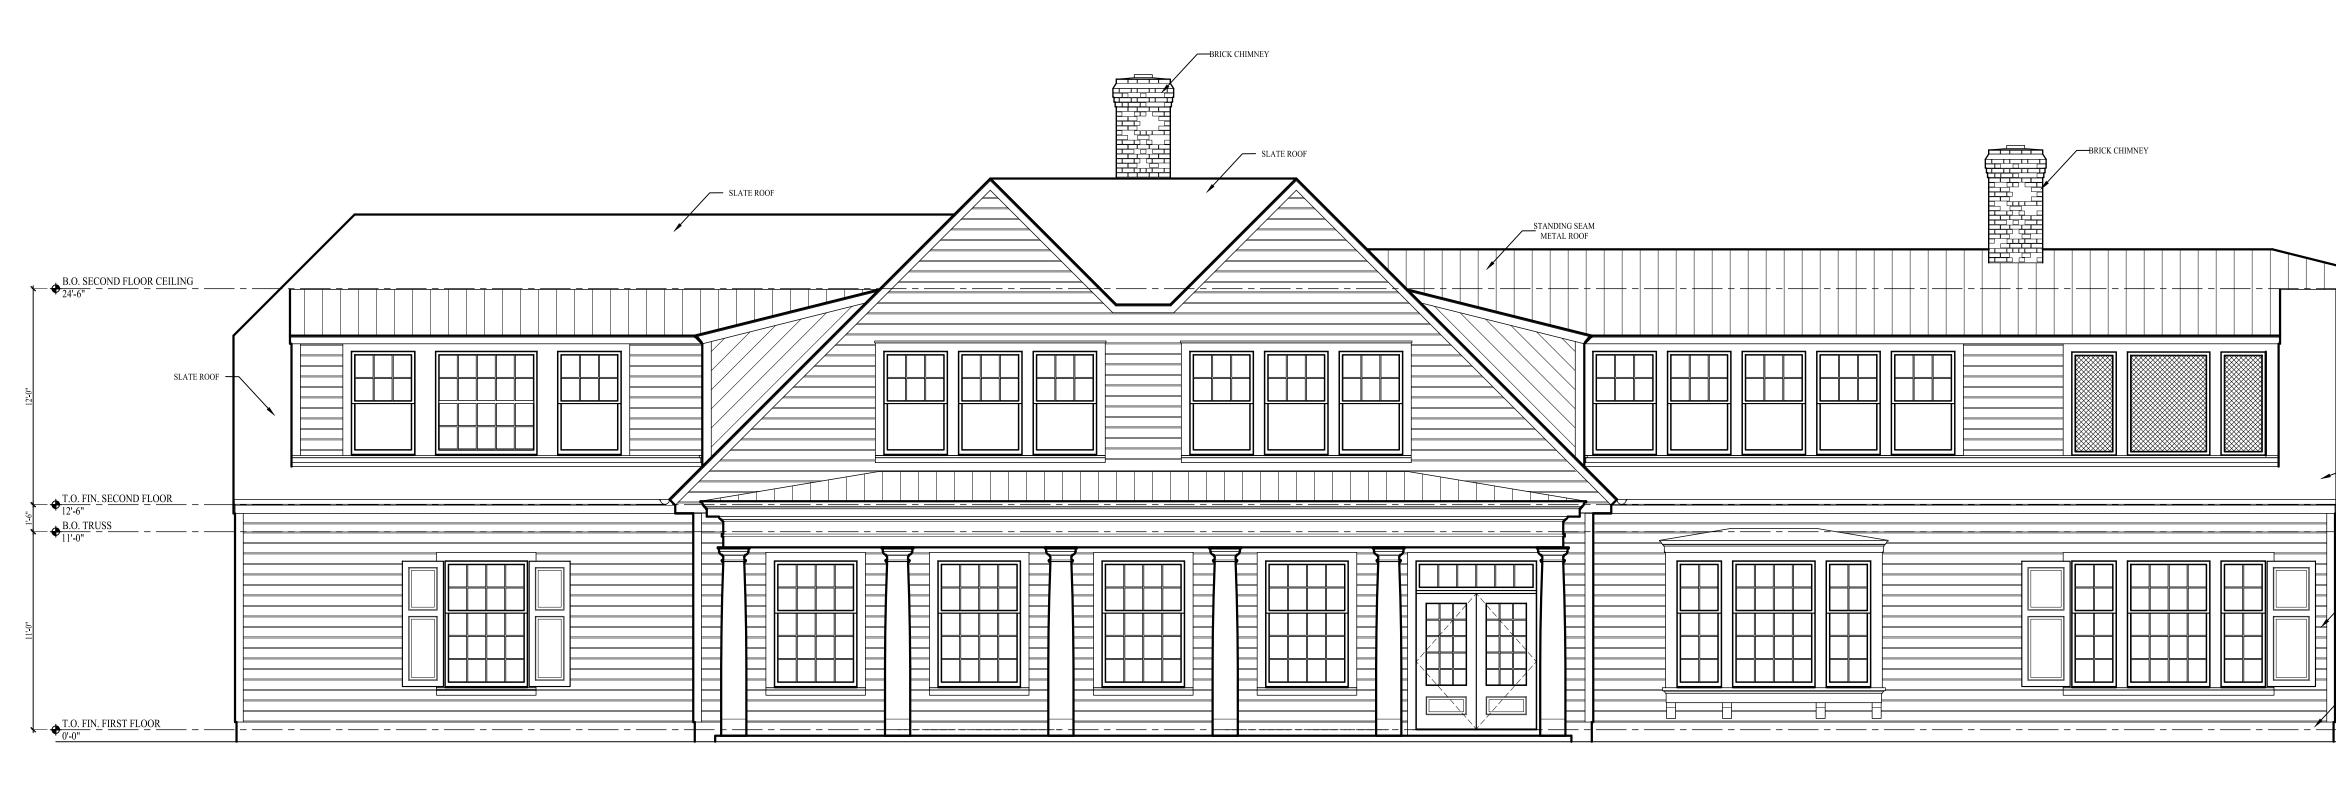

The proposed attached garage addition to the building is oriented toward the rear of the property, with little visibility from Thornapple River Dr.

The proposed building improvements include use of both standing seam metal roofing and natural slate tile in place of the current asphalt shingle roofing, and replacement of existing vinyl siding with fiber cement siding. In addition, a brick façade will be placed on the exposed foundation wall between the ground level and bottom of the lap siding.

#### Conformance with Architectural Standards:

All of the exterior materials proposed to be used conform with the PVM district standards and are an upgrade from the current exterior materials. The outdoor seating area will be enclosed by a 4-foot high masonry wall, topped by 2-foot high pickets, in conformance with the 6-foot height standard contained in the regulations.

The addition of new dormers within the roof give the building more of a 2-story appearance and break up the mass of the roof, which dominates the existing building. Window styles, groupings and dimensions all conform with the PVM district standards.

The plan proposes incremental changes to an existing developed site that will bring the site and building closer to conformance with the intent of the PVM district than exists at present. By adding more substantial roof dormers to expand floor area on the  $2^{nd}$  story, the building will have more of a 2-story appearance, instead of appearing to be a 1-story building that is visually dominated by the roof.

Removal of the unused Ada Drive curb cut and driveway pavement, and enclosing this area as a walled courtyard will visually enhance the site. The building and site changes will give the site more of an "urban" character.