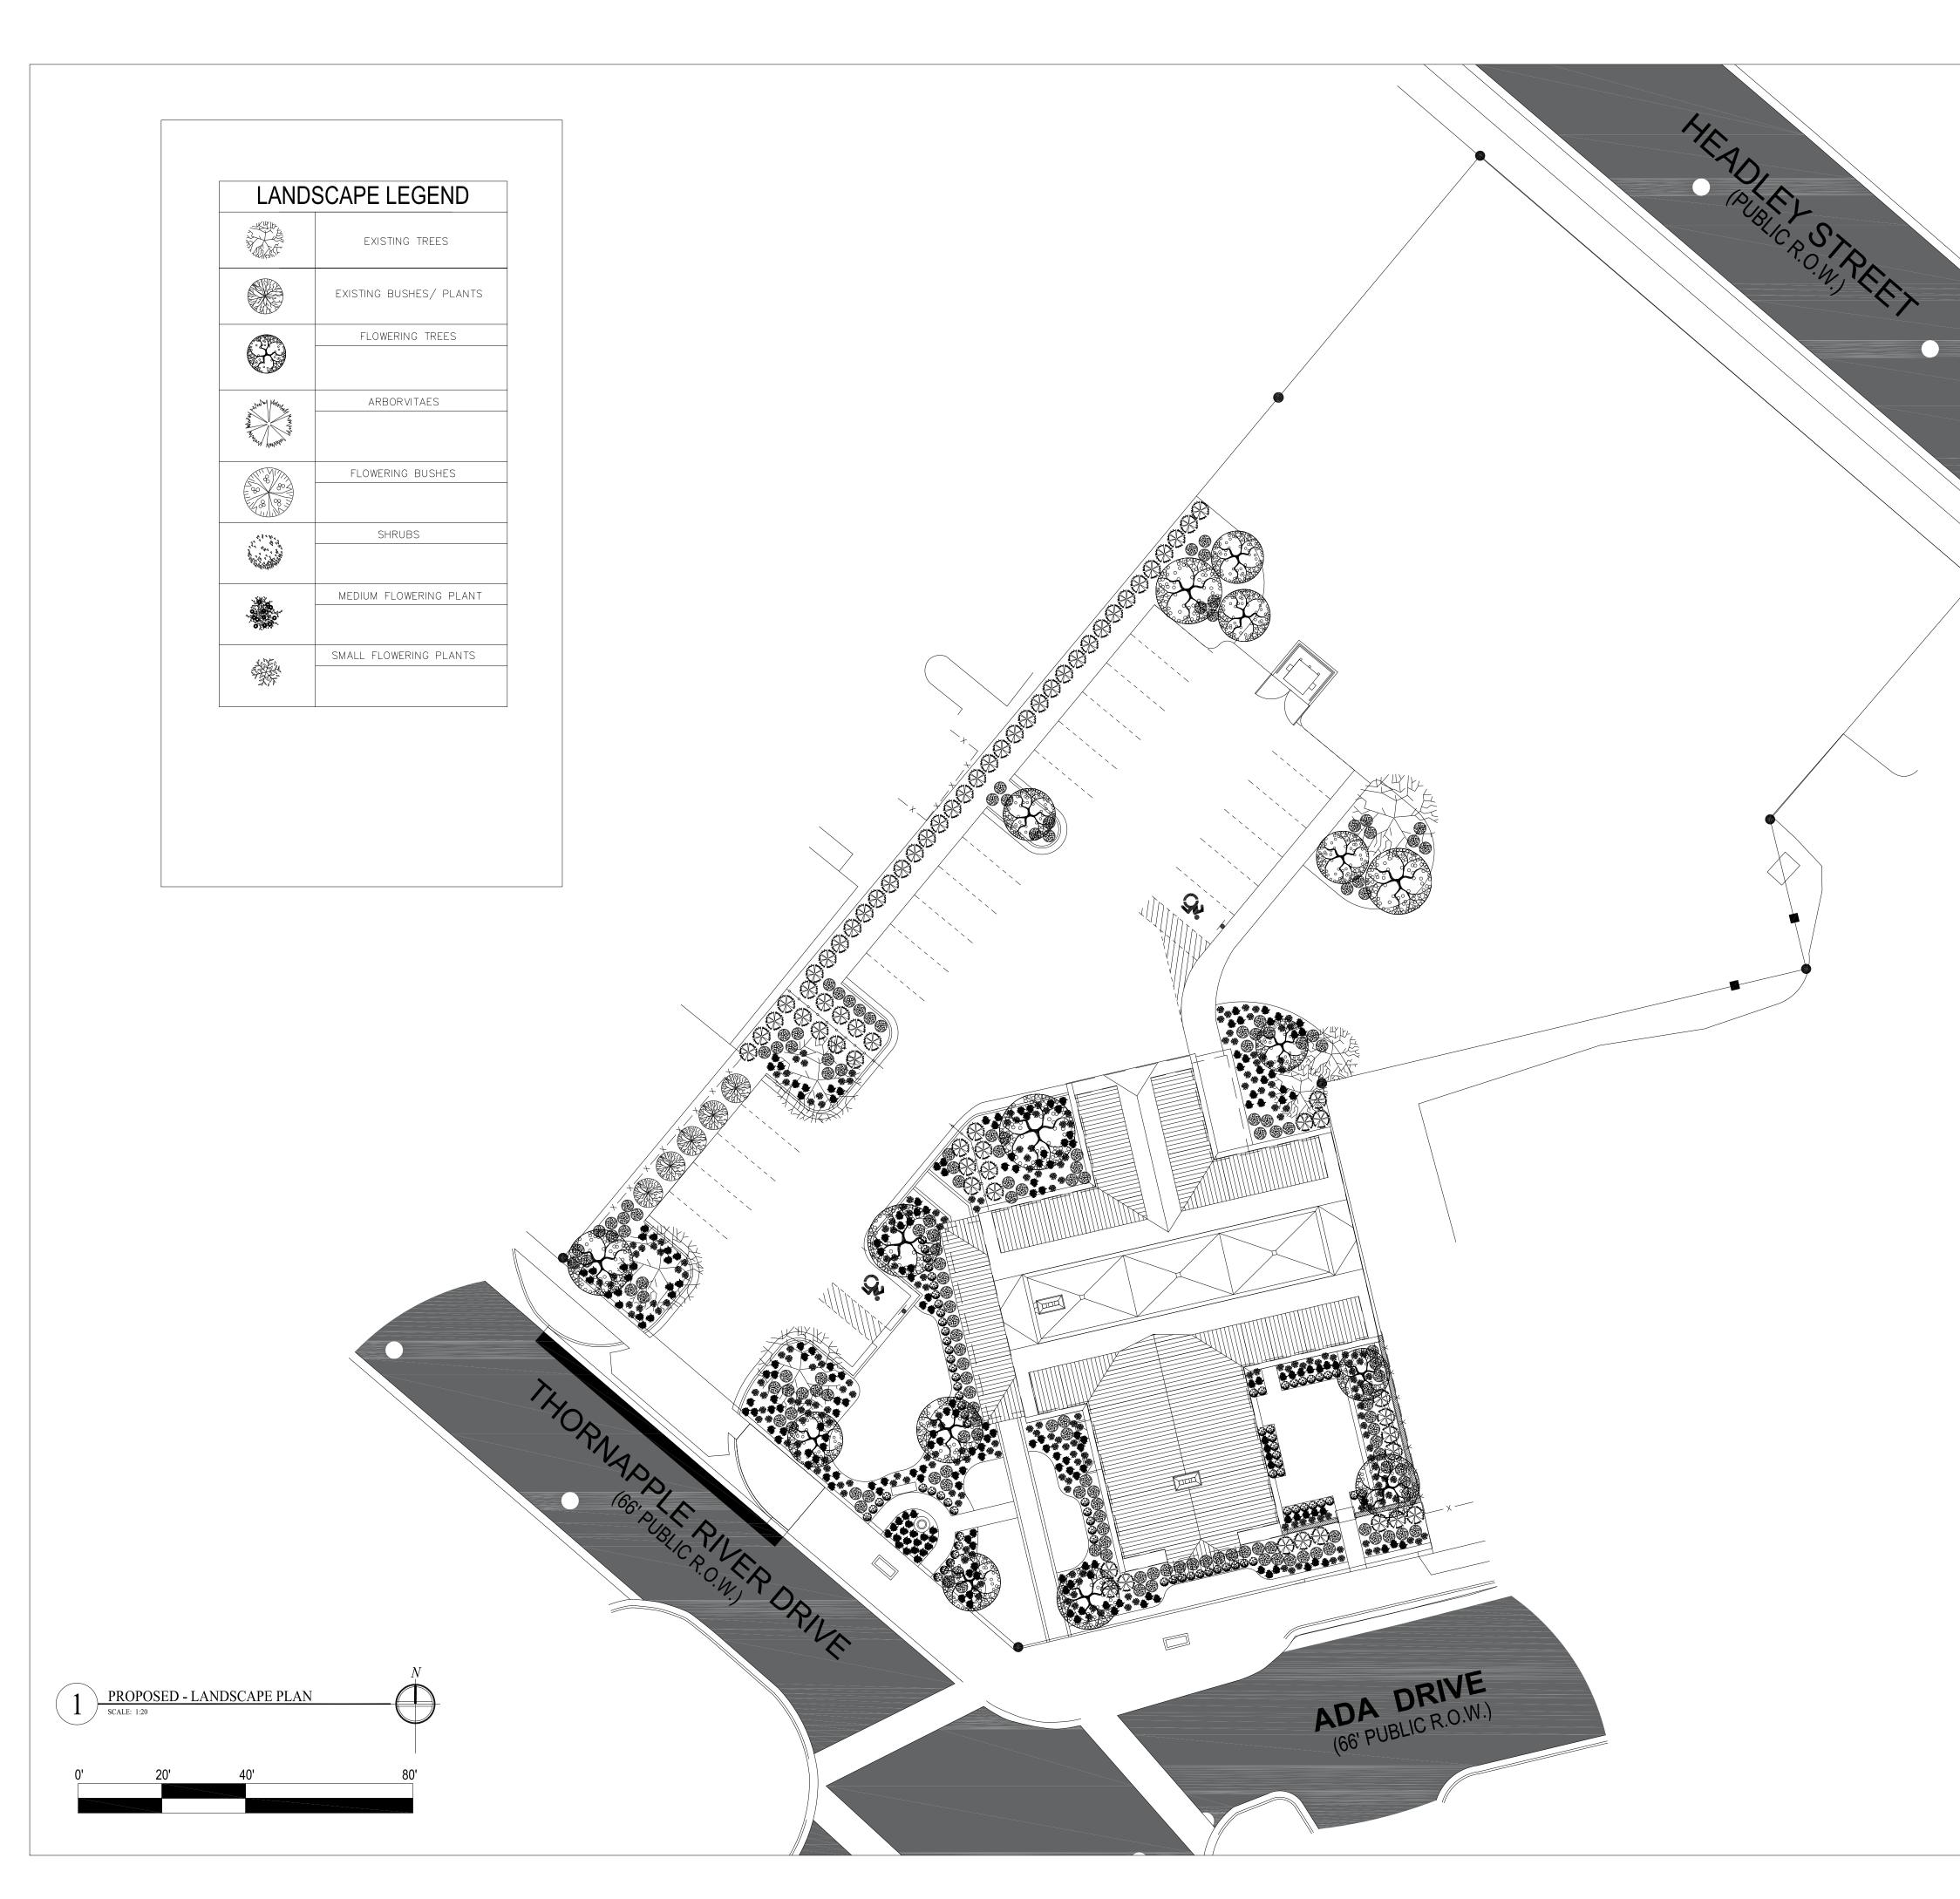

# Landscaping:

There are several existing good-sized maple trees located within or near the parking lot that are identified on the existing conditions plan. Based on the proposed parking layout, it appears that 2 of the 4 existing maple trees will need to be removed. (The demolition plan does not identify trees to be removed). It appears that one of these trees, located just south of a large proposed island along the west edge of the parking area, could be retained if the location of the island is shifted slightly to the south. The possibility of making this adjustment should be evaluated.

A conceptual landscape plan has been submitted, which shows substantial quantities of ornamental trees, shrubs and flowering plants installed around most of the building perimeter and at property line perimeters.

A more detailed plan providing quantities, sizes and species of plantings should be submitted for review and approval by Township staff prior to initiation of landscape improvements.