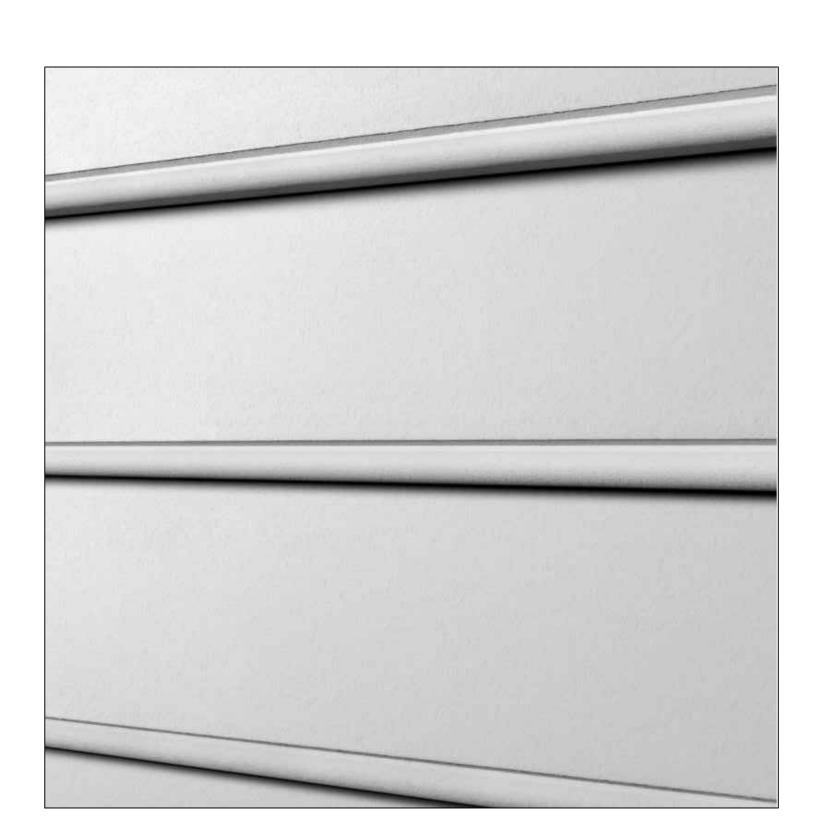

The proposed attached garage addition to the building is oriented toward the rear of the property, with little visibility from Thornapple River Dr.

The proposed building improvements include use of both standing seam metal roofing and natural slate tile in place of the current asphalt shingle roofing, and replacement of existing vinyl siding with fiber cement siding. In addition, a brick façade will be placed on the exposed foundation wall between the ground level and bottom of the lap siding.