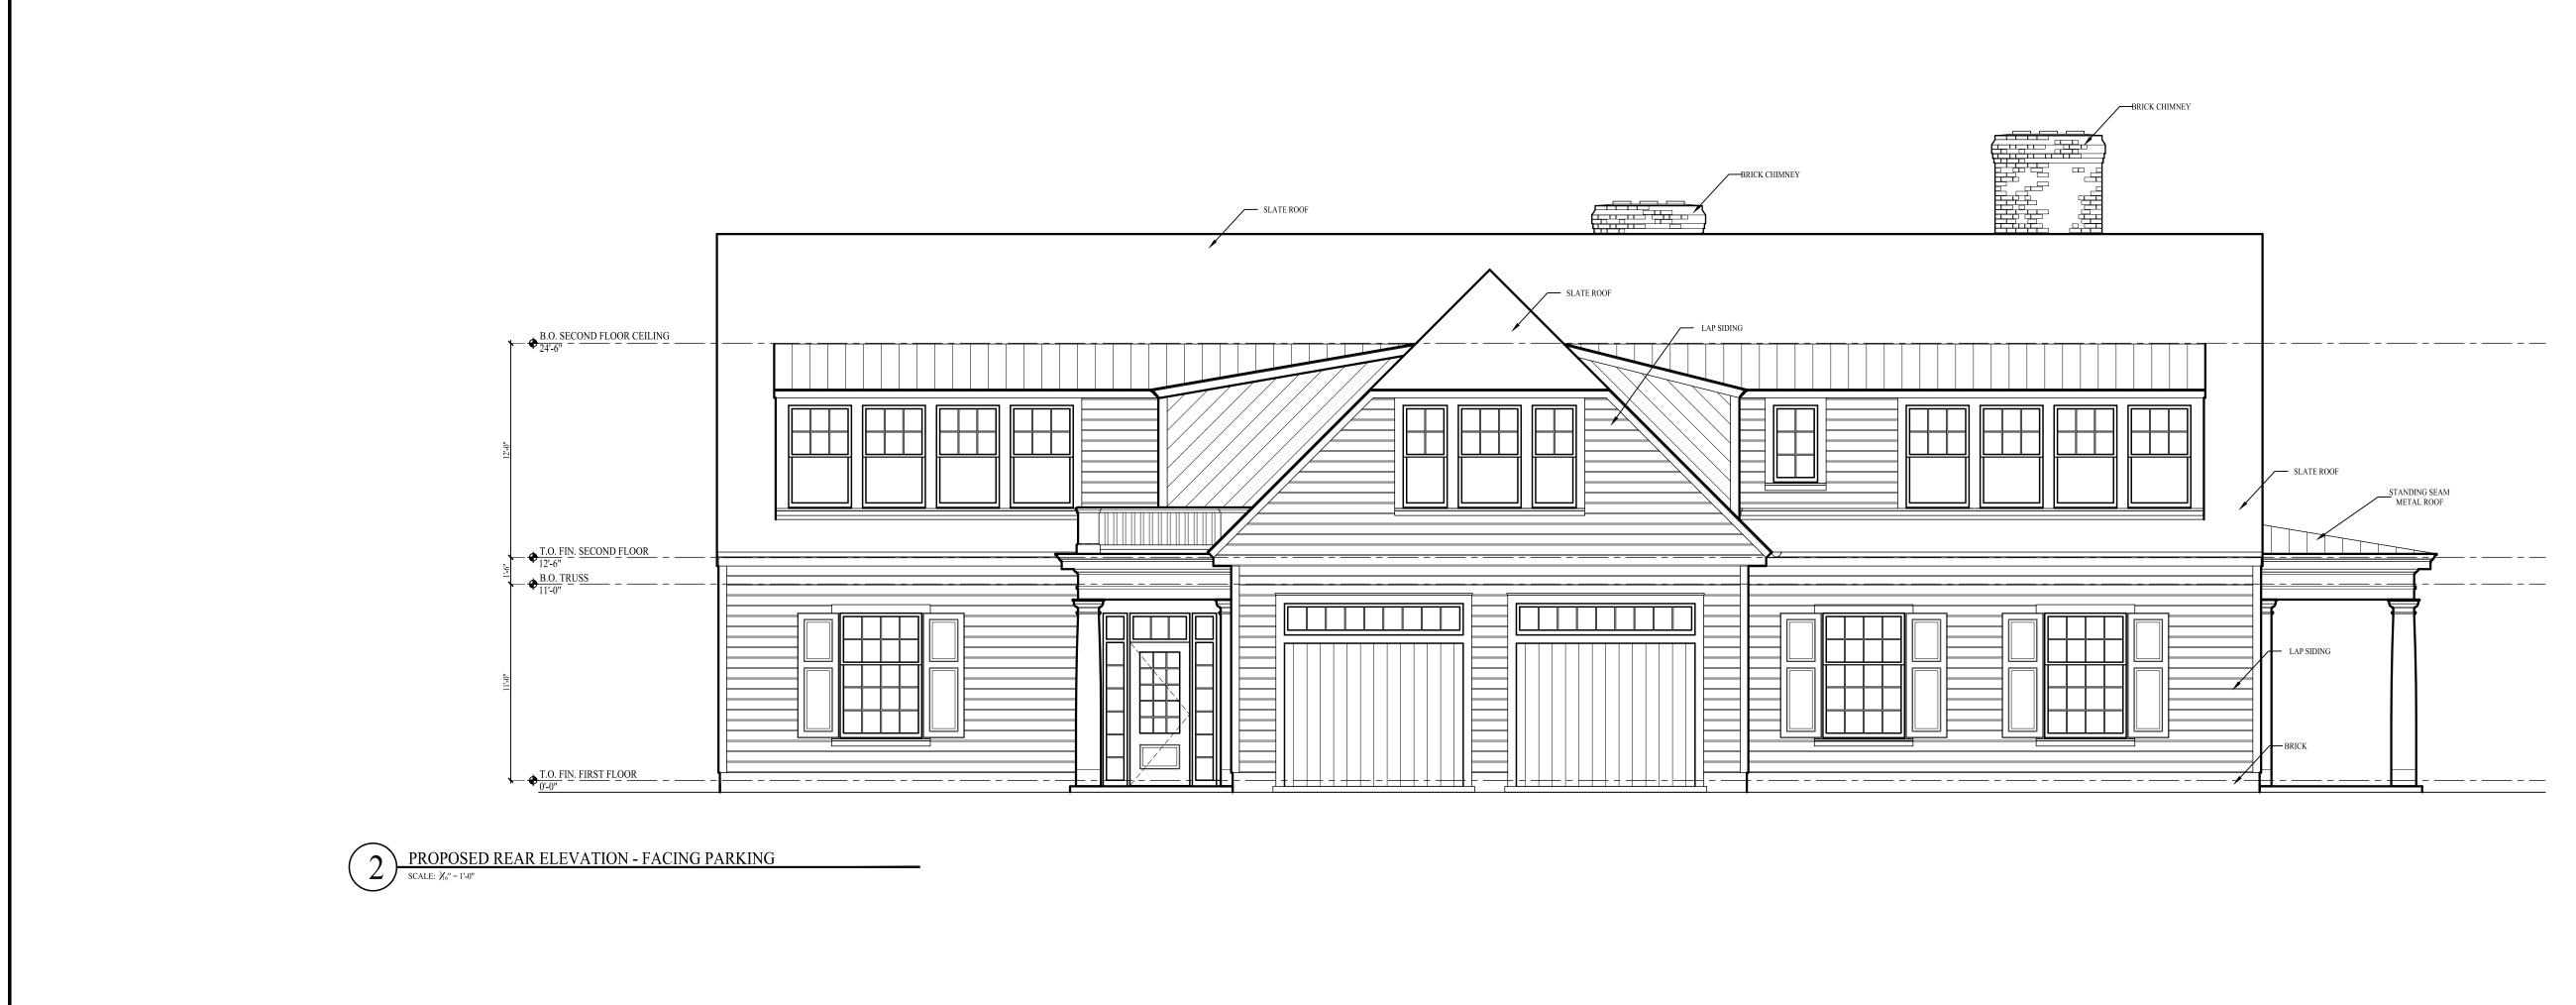

The proposed attached garage addition to the building is oriented toward the rear of the property, with little visibility from Thornapple River Dr.

The proposed building improvements include use of both standing seam metal roofing and natural slate tile in place of the current asphalt shingle roofing, and replacement of existing vinyl siding with fiber cement siding. In addition, a brick façade will be placed on the exposed foundation wall between the ground level and bottom of the lap siding.

#### Conformance with Architectural Standards:

All of the exterior materials proposed to be used conform with the PVM district standards and are an upgrade from the current exterior materials. The outdoor seating area will be enclosed by a 4-foot high masonry wall, topped by 2-foot high pickets, in conformance with the 6-foot height standard contained in the regulations.

The addition of new dormers within the roof give the building more of a 2-story appearance and break up the mass of the roof, which dominates the existing building. Window styles, groupings and dimensions all conform with the PVM district standards.

### Parking:

The parking area will continue to be accessed from Thornapple River Dr. The setback of parking from the Thornapple River Dr. right-of-way will be increased from 13 feet currently to 20 feet.

The plan proposes incremental changes to an existing developed site that will bring the site and building closer to conformance with the intent of the PVM district than exists at present. By adding more substantial roof dormers to expand floor area on the  $2^{nd}$  story, the building will have more of a 2-story appearance, instead of appearing to be a 1-story building that is visually dominated by the roof.

Removal of the unused Ada Drive curb cut and driveway pavement, and enclosing this area as a walled courtyard will visually enhance the site. The building and site changes will give the site more of an "urban" character.