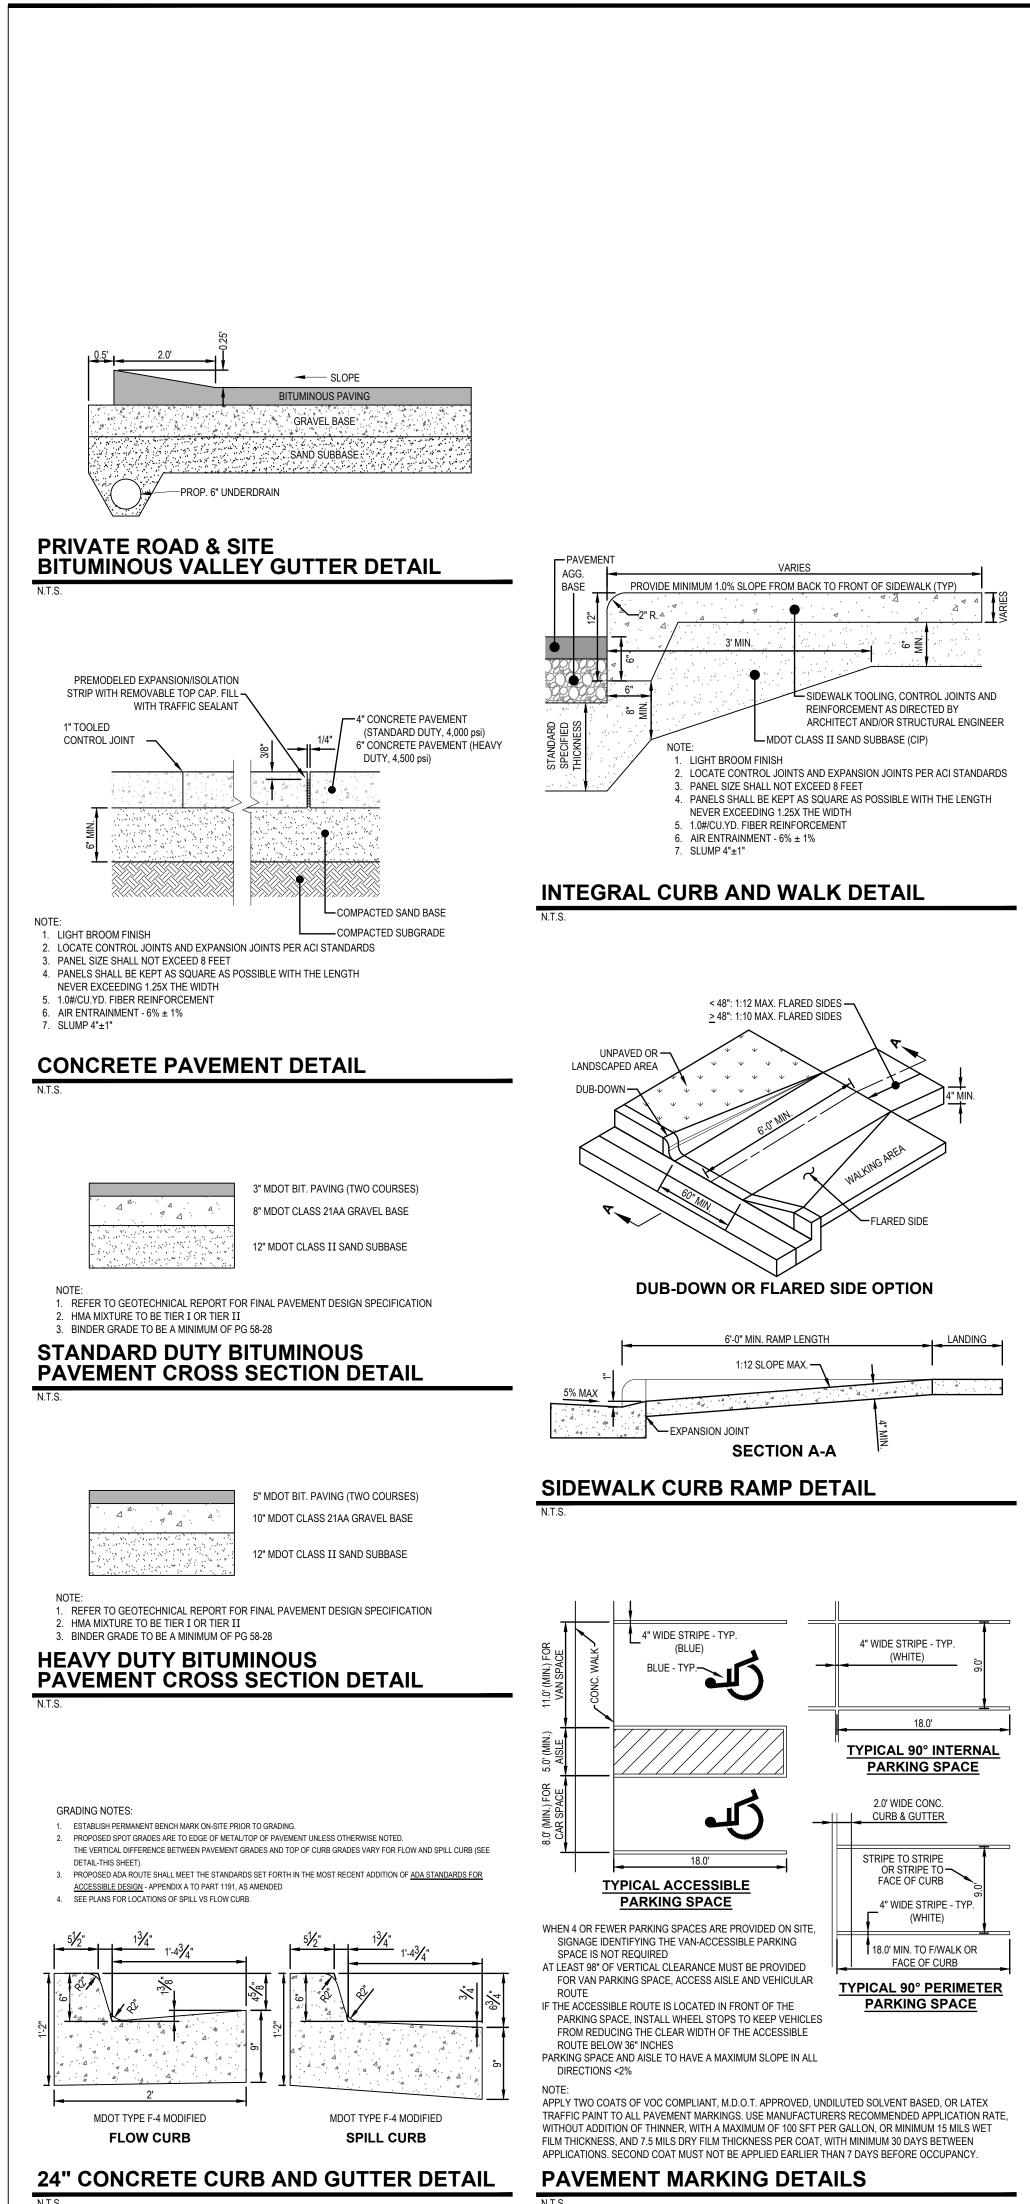

# **GENERAL NOTES**

| 1) ZONING OF PROPERTY: C-1 PUD - VILLAGE BUSINESS PUD<br>C-1 ZONING REQUIREMENTS                                                                |
|-------------------------------------------------------------------------------------------------------------------------------------------------|
| A) MINIMUM LOT AREA = 15,000 SQ.FT.                                                                                                             |
| B) MINIMUM LOT WIDTH = 100 FT.                                                                                                                  |
| C) MAXIMUM BUILDING HEIGHT = 35 FT                                                                                                              |
| D) MAXIMUM BUILDING FOOTPRINT = 8,000 SQ.FT.                                                                                                    |
| SETBACKS                                                                                                                                        |
| A) FRONT YARD = 40 FT.                                                                                                                          |
| B) SIDE YARD = NONE                                                                                                                             |
| C) REAR YARD = 10 FT.                                                                                                                           |
| 2) SUMMARY OF LAND USE:                                                                                                                         |
| A) TOTAL ACREAGE = 1.25 ACRES (54,497 SQ.FT.) (EXCLUDING R.O.W.)                                                                                |
| B) AREA OF PROPOSED BUILDING = 7,338 SQ.FT.                                                                                                     |
| C) BUILDING HEIGHT = APPROX. 25 FT.                                                                                                             |
| D) LOT COVERAGE = 13.5%                                                                                                                         |
| E) GROSS PAVEMENT AREA = APPROX. 11,360 SQ.FT.                                                                                                  |
| F) GROSS CONCRETE AREA = APPROX. 2,410 SQ.FT.                                                                                                   |
| G) ZONING OF PARCELS TO SOUTH AND WEST = C-1<br>ZONING OF PARCELS TO NORTH AND EAST = C-1                                                       |
| 3) PARKING REQUIREMENTS:                                                                                                                        |
|                                                                                                                                                 |
| <ul> <li>A) MINIMUM REQUIRED SPACE PER TOWNSHIP = 9'x18' (26' AISLE)</li> <li>B) TYPICAL PARKING SPACE PROVIDED = 9'x18' (26' AISLE)</li> </ul> |
| C) TYPICAL PARKING SPACE PROVIDED = 9716 (20 AISEL)<br>C) TYPICAL VAN ACCESSIBLE PARKING SPACE = 11'x18' WITH 5' AISLE                          |
| D) TYPICAL CAR ACCESSIBLE PARKING SPACE = 9'x18' WITH 5' AISLE                                                                                  |
| E) NUMBER OF SPACES REQUIRED = 25 (BASED ON TOWNSHIP REQUIREMENTS, INCLUDING 25% OVERAGE)                                                       |
| F) NUMBER OF SPACES PROVIDED = 25                                                                                                               |
| G) NUMBER OF ADA SPACES PROVIDED = 2                                                                                                            |
| 4) THIS PROJECT IS NOT LOCATED IN THE 100 YEAR FLOOD PLAIN, BASED ON THE NATIONAL FLOOD INSURANCE PROGRAM                                       |
| RATE MAPS                                                                                                                                       |
| 5) BEST MANAGEMENT PRACTICES WILL BE UTILIZED DURING AND AFTER CONSTRUCTION OF THE PROJECT. MEASURES WILL                                       |

5) BEST MANAGEMENT PRACTICES WILL BE UTILIZED DURING AND AFTER CONSTRUCTION OF THE PROJECT. MEASURES WILL INCLUDE THE USE OF SEEDING AND MULCHING, SEDIMENT INLET FILTERS, COMPACTION AND PAVING. THE OWNER OF THE SUBJECT PARCEL SHALL HAVE THE RESPONSIBILITY TO MAINTAIN THE PERMANENT SOIL EROSION PROTECTION MEASURES. 6) UTILITIES SHOWN ARE APPROXIMATE LOCATIONS DERIVED FROM ACTUAL MEASUREMENTS OR AVAILABLE RECORDS. THEY SHOULD NOT BE INTERPRETED TO BE EXACT LOCATIONS NOR SHOULD IT BE ASSUMED THAT THEY ARE THE ONLY UTILITIES IN THIS AREA.

7) CONTRACTOR TO FIELD VERIFY ALL INVERTS. 8) ALL LIGHTING SHALL BE SHIELDED FROM ALL ADJACENT PROPERTIES. PROPOSED LIGHTING SHALL CONSIST OF

WALL-MOUNTED LIGHTS AND LIGHT POLES, BOTH FITTED WITH SHOEBOX TYPE FIXTURES.

9) THE PERMANENT PARCEL NUMBER FOR THE SITE IS 41-15-34-101-045. THE ADDRESS OF THE PROPERTY IS 555 ADA DRIVE SE.

10) NO FENCES OR WALLS OTHER THAN WHAT IS SHOWN ON THE SITE PLAN ARE PROPOSED AT THIS TIME.