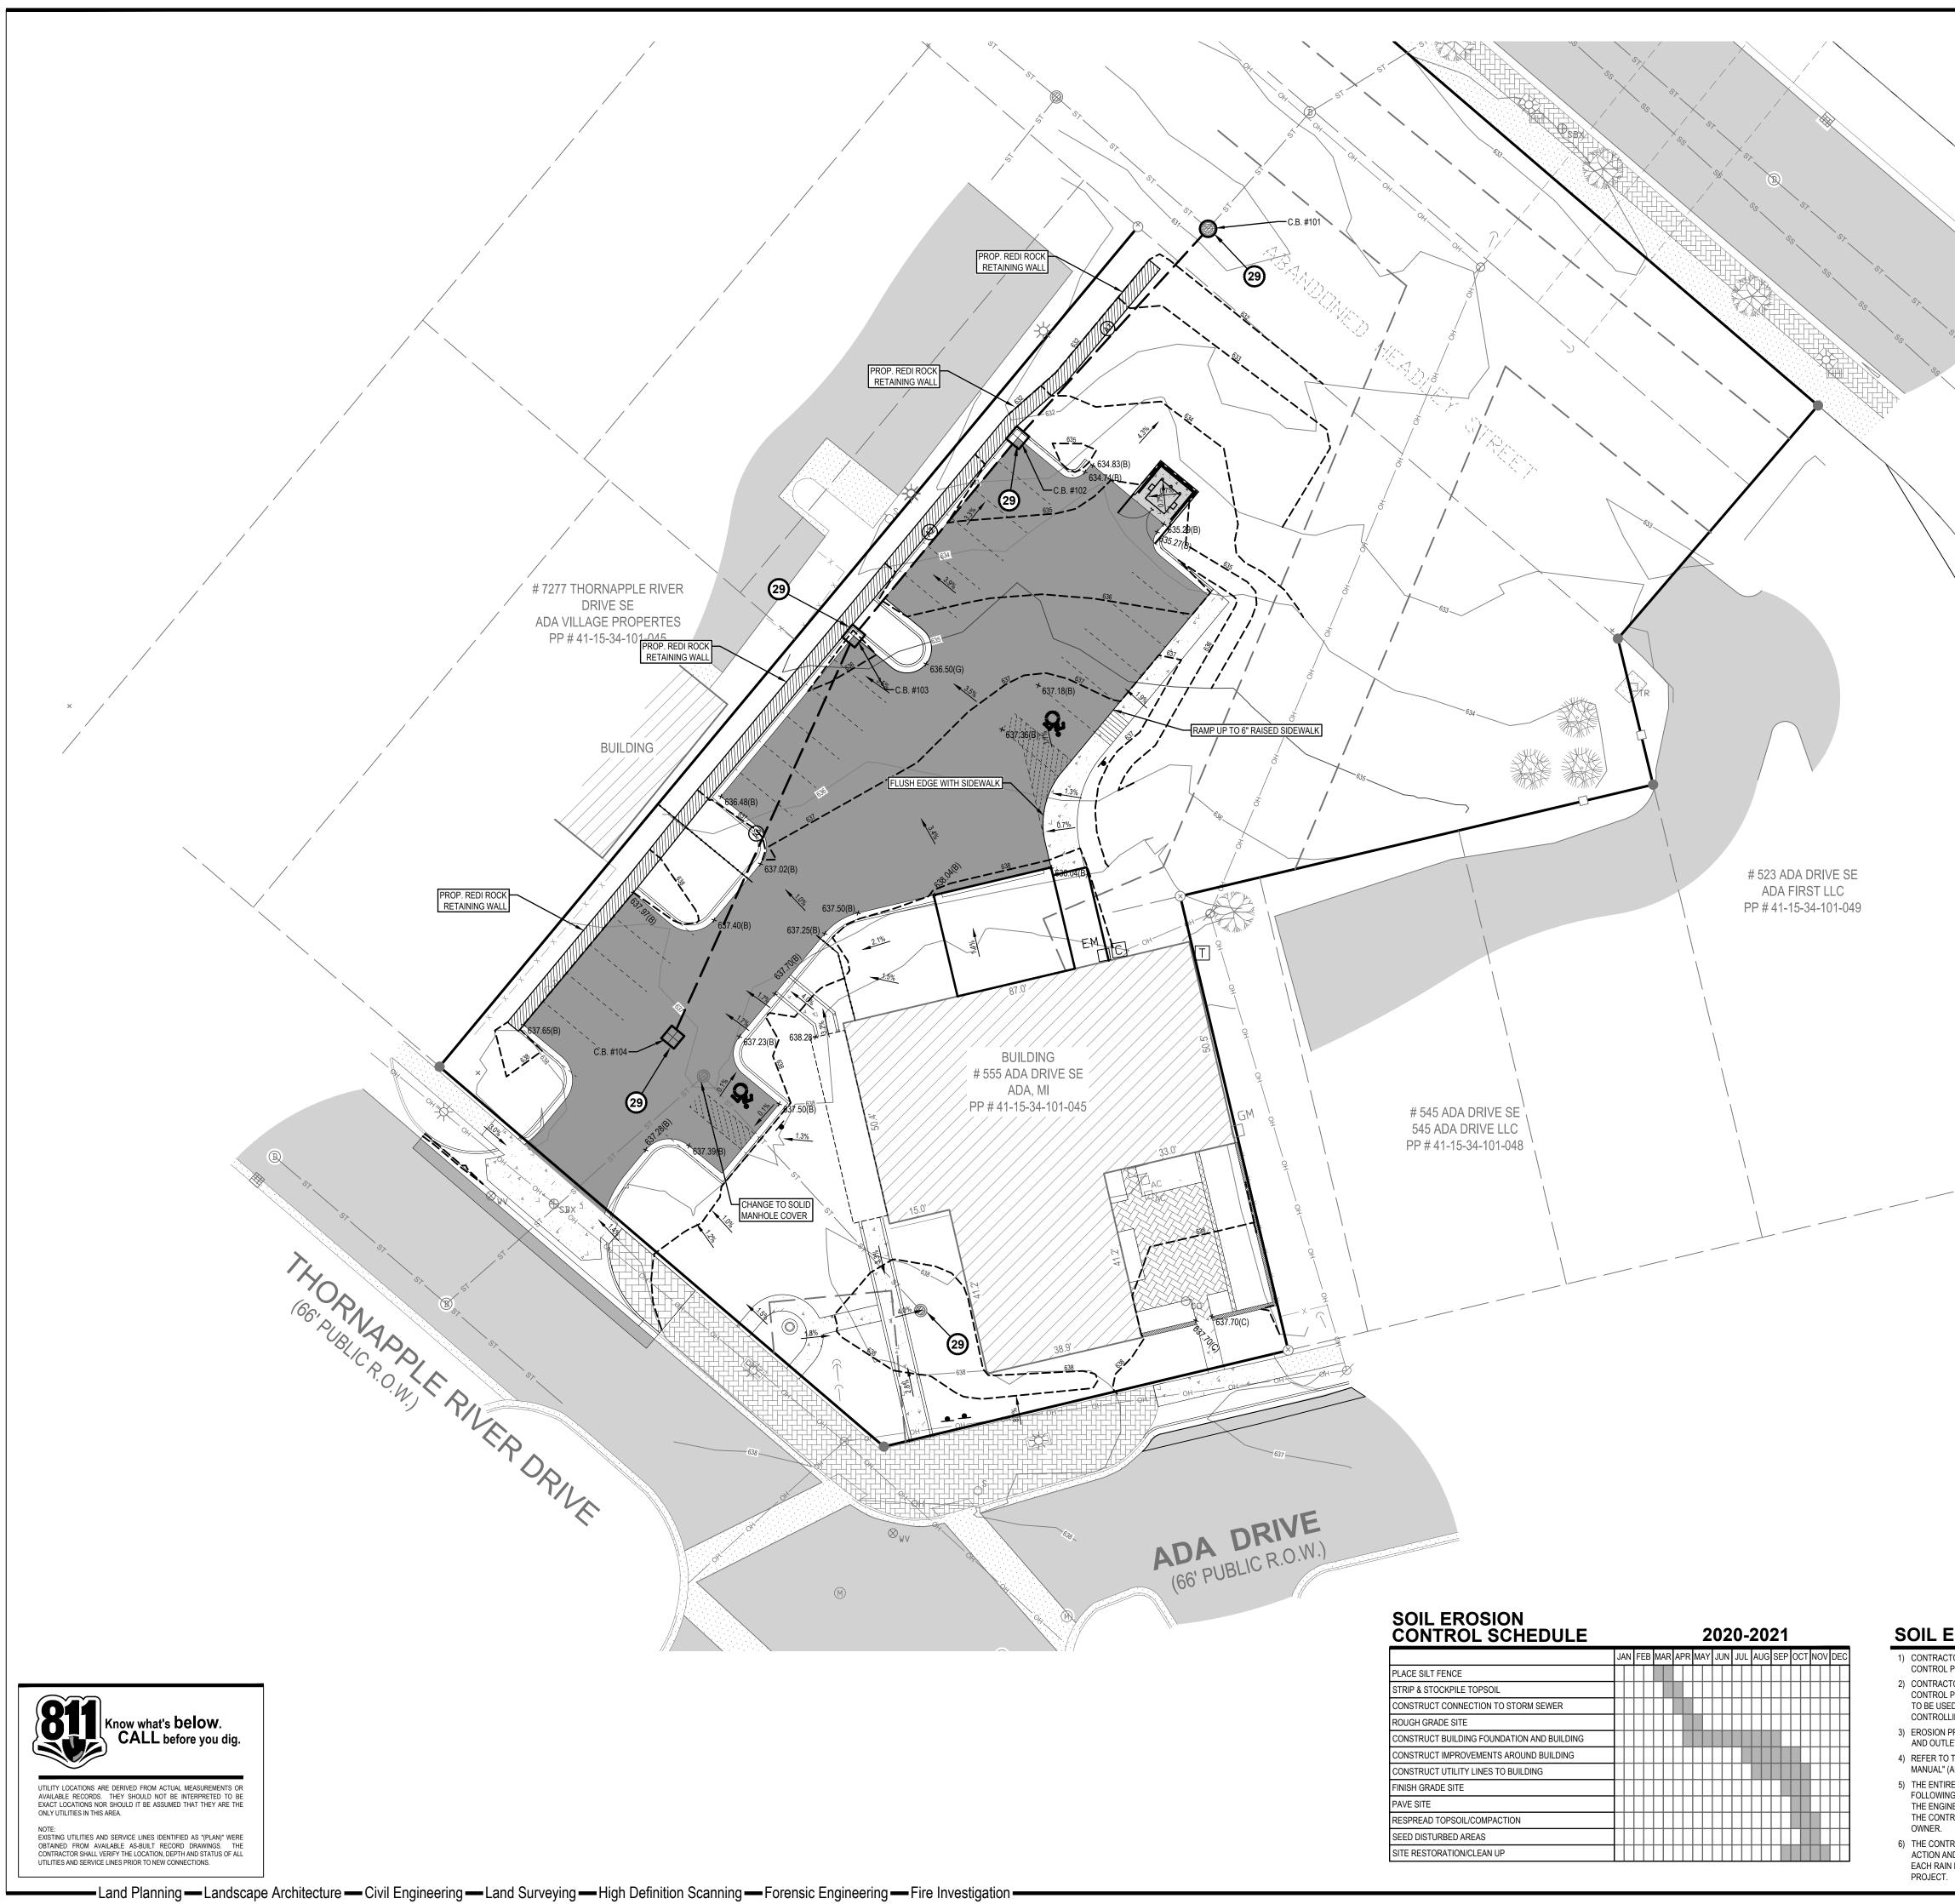

In addition, the existing parking area will be removed and replaced with a new parking area with significantly fewer parking spaces than currently exist. In addition, a former driveway access to the building from Ada Drive is proposed to be removed and replaced with an outdoor seating plaza enclosed by a garden wall. The existing access drive to Ada Drive is also proposed to be re-constructed. This will require issuance of a permit for work in the right-of-way by the Kent County Road Commission.

The proposed attached garage addition to the building is oriented toward the rear of the property, with little visibility from Thornapple River Dr.

The proposed building improvements include use of both standing seam metal roofing and natural slate tile in place of the current asphalt shingle roofing, and replacement of existing vinyl siding with fiber cement siding. In addition, a brick façade will be placed on the exposed foundation wall between the ground level and bottom of the lap siding.

### Parking:

The parking area will continue to be accessed from Thornapple River Dr. The setback of parking from the Thornapple River Dr. right-of-way will be increased from 13 feet currently to 20 feet.

The PVM district regulations (Sec. 78-478, Par. (2)) state that "to the maximum extent practicable, offstreet parking must be located within buildings or behind buildings so that buildings can screen parking areas from sidewalks and streets." "Parking lots in side yards may be permitted … provided these lots are set back a minimum of 20 feet from lot lines adjoining rights-of-way." Communication to Planning Commission PVM District Development Plan, Renovation and addition to current structure and parking, 555 Ada Drive SE August 19, 2020 Page 3 of 4

The above standard is met.

The total parking supply is 25 spaces, serving a total building size of 7338 square feet. Minimum parking required at a ratio of 1 space per 300 square feet is 24.46 spaces. The 7 parking spaces located closest to Ada Dr. are designated for visitor use, while the remaining 18 spaces are located behind an access gate and restricted to staff access only.

# Landscaping:

There are several existing good-sized maple trees located within or near the parking lot that are identified on the existing conditions plan. Based on the proposed parking layout, it appears that 2 of the 4 existing maple trees will need to be removed. (The demolition plan does not identify trees to be removed). It appears that one of these trees, located just south of a large proposed island along the west edge of the parking area, could be retained if the location of the island is shifted slightly to the south. The possibility of making this adjustment should be evaluated.

The grading and drainage plan adds a short (1 foot high) retaining wall along the west edge of the parking area. This will correct the existing condition in which pavement runoff flows onto the adjoining property.

The existing conditions drawing identifies 4 existing catch basins on the site. Two will be permanently removed in connection with removal of pavement that will not be replaced. Of the remaining two, the yard drain in the lawn will be retained, and an existing catch basin in the parking lot is converted to a covered manhole. Three new catch basins are added, directing parking lot runoff to the storm sewer system to the north in Headley St. The yard drain will continue to discharge to the storm sewer in Ada Drive.

None of the proposed improvements are in conflict with PVM district standards.

Approval of the plan is recommended, subject to the following conditions:

- 1. The site shall be developed substantially in conformance with the plans titled "555 Ada Drive SE," Plan Sheets C-201, C-203, C-205, C-300, C-400 and C-500, all dated 8/18/20, prepared by Nederveld, and plans titled "555 Ada Drive SE," Plan Sheets A201, A202, A203, A500, all dated 7/23/2020 and L101, dated 8/5/20, prepared by Steven W. Spandle, except as modified below.
- 2. A right-of-way permit shall be issued by the Kent County Road Commission and provided to the Township, prior to initiation of driveway replacement work on Thornapple River Dr. and removal of the driveway access on Ada Dr.
- 3. Consideration shall be given to shifting the location of the large landscape island at the west edge of the proposed parking area to the south, in order to preserve an existing maple tree on the site.
- 4. The demolition plan shall be modified to identify trees to be removed.
- 5. The landscape plan shall be revised to identify quantities, sizes and species of plant materials, for review and approval by Township staff prior to initiation of landscape improvements.
- 6. Specifications and locations for exterior light fixtures and mounting height for pole-mounted fixtures shall be provided, prior to issuance of a building permit.