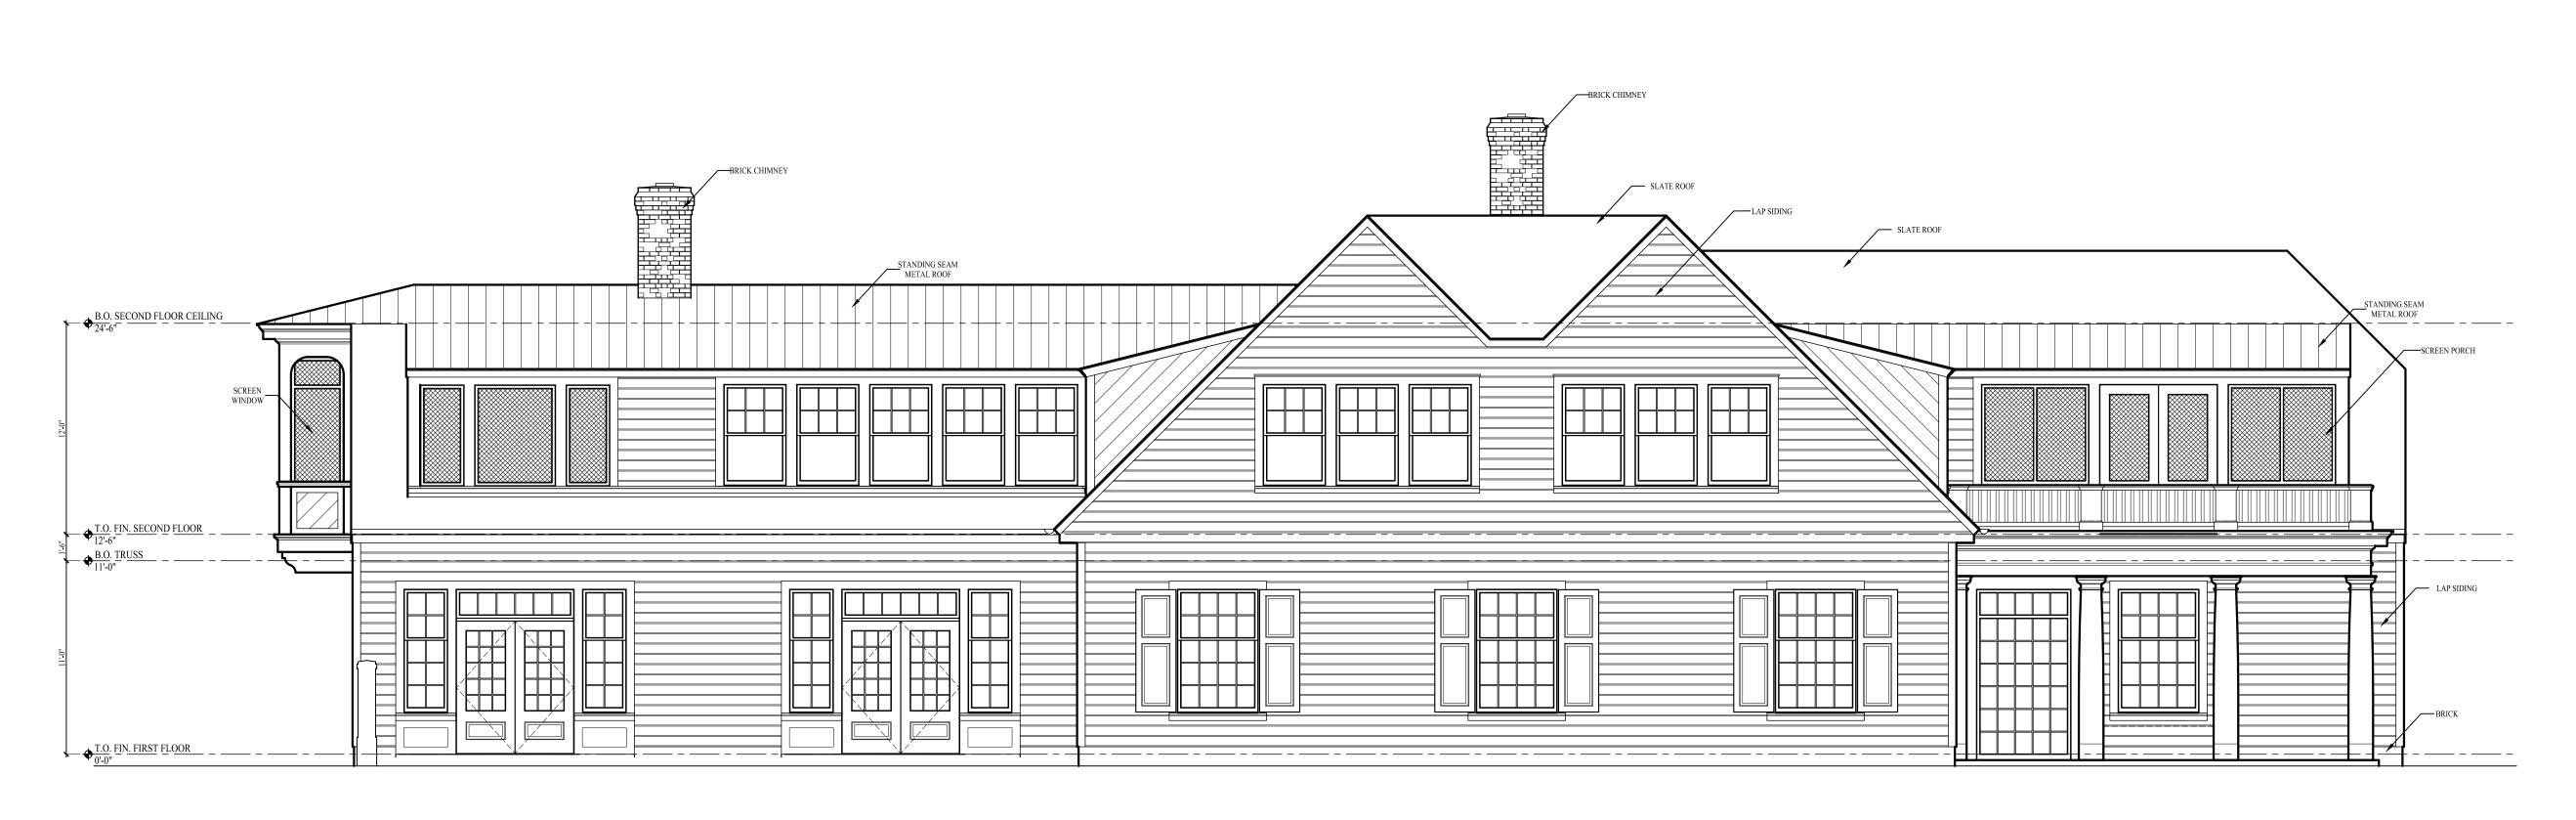

The proposed attached garage addition to the building is oriented toward the rear of the property, with little visibility from Thornapple River Dr.

The proposed building improvements include use of both standing seam metal roofing and natural slate tile in place of the current asphalt shingle roofing, and replacement of existing vinyl siding with fiber cement siding. In addition, a brick façade will be placed on the exposed foundation wall between the ground level and bottom of the lap siding.

#### Conformance with Architectural Standards:

All of the exterior materials proposed to be used conform with the PVM district standards and are an upgrade from the current exterior materials. The outdoor seating area will be enclosed by a 4-foot high masonry wall, topped by 2-foot high pickets, in conformance with the 6-foot height standard contained in the regulations.

The addition of new dormers within the roof give the building more of a 2-story appearance and break up the mass of the roof, which dominates the existing building. Window styles, groupings and dimensions all conform with the PVM district standards.

#### Conformance with Building Form and Placement Standards:

Primary Entrance: The building will continue to have a primary entrance facing Ada Drive.

\*DETAILS SHOWN ARE CONCEPTUAL AND SOME OF THE COMPONENTS MAY VARY

 $1 \xrightarrow{\text{PROPOSED ELEVATION - FACING THORNAPPLE DRIVE SE}}_{\text{SCALE: } \#_0^{"} = 1^{-}0^{"}}$ 

2 PROPOSED ELEVATION - FACING ADA DRIVE SE SCALE: %6" = 1'-0"