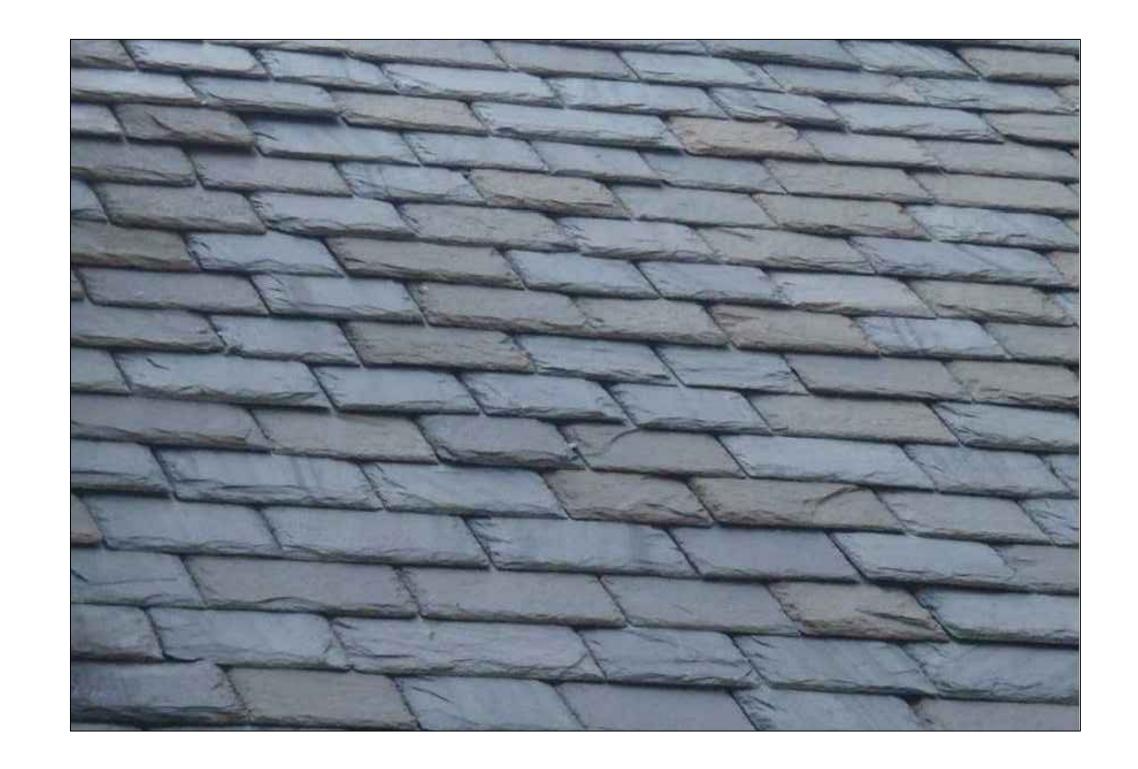

The proposed attached garage addition to the building is oriented toward the rear of the property, with little visibility from Thornapple River Dr.

The proposed building improvements include use of both standing seam metal roofing and natural slate tile in place of the current asphalt shingle roofing, and replacement of existing vinyl siding with fiber cement siding. In addition, a brick façade will be placed on the exposed foundation wall between the ground level and bottom of the lap siding.