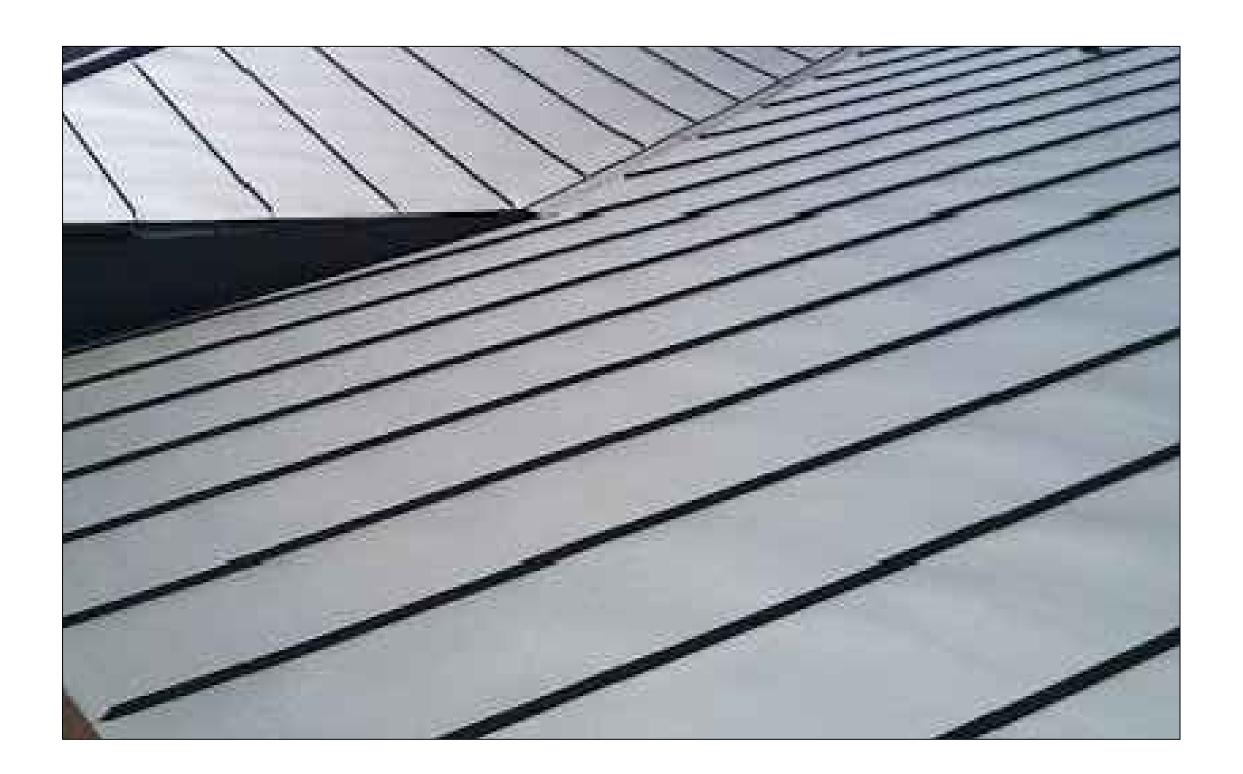

The proposed attached garage addition to the building is oriented toward the rear of the property, with little visibility from Thornapple River Dr.

The proposed building improvements include use of both standing seam metal roofing and natural slate tile in place of the current asphalt shingle roofing, and replacement of existing vinyl siding with fiber cement siding. In addition, a brick façade will be placed on the exposed foundation wall between the ground level and bottom of the lap siding.