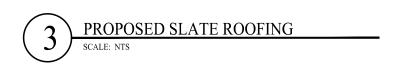

The proposed attached garage addition to the building is oriented toward the rear of the property, with little visibility from Thornapple River Dr.

The proposed building improvements include use of both standing seam metal roofing and natural slate tile in place of the current asphalt shingle roofing, and replacement of existing vinyl siding with fiber cement siding. In addition, a brick façade will be placed on the exposed foundation wall between the ground level and bottom of the lap siding.