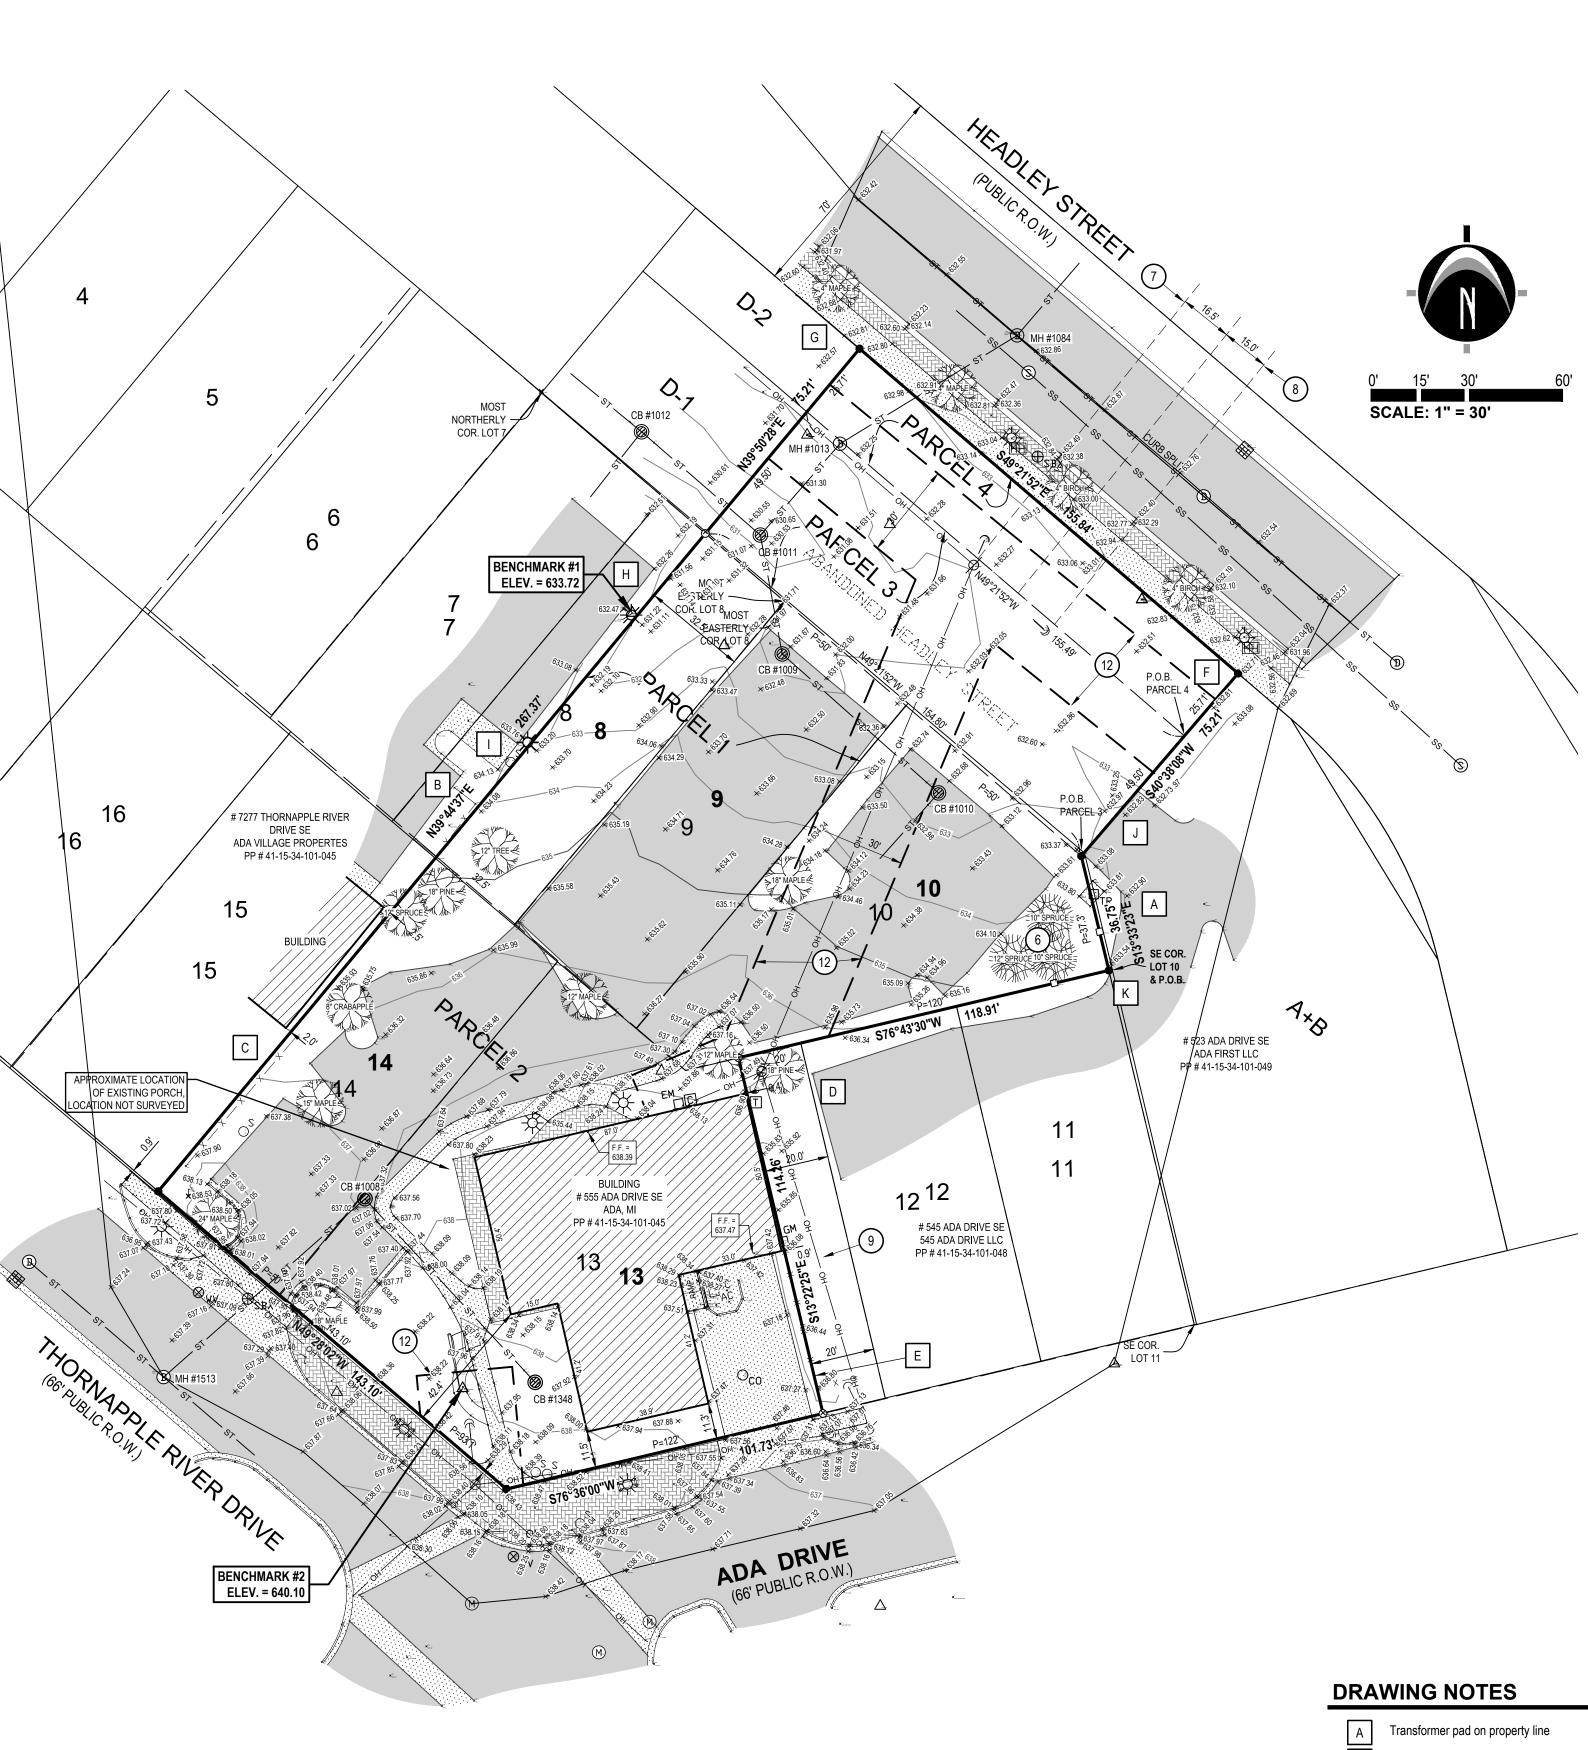

Table XX-A.2, Dimensional Standards for Lot Types

The existing building and proposed addition have the following setbacks from property lines:

#### Ada Drive frontage: 1.3 feet

Thornapple River Dr. frontage: 42.4 feet from nearest building corner, and approx.37 feet from the nearest corner of the re-constructed porch.

Northeast side lot line: existing setback varies from .4 feet to .9 feet, from the shared property line with the JH Real Estate property.

West side lot line: 66 feet from the shared lot line with the Blimpie/Hungry Howies property.

The existing building and proposed addition comply with all of the dimensional standards for a Civic Building lot. For reference purposes, the proposed changes to the site also conform with the setback and building height standards of the C-1 zoning district.

### Parking:

The parking area will continue to be accessed from Thornapple River Dr. The setback of parking from the Thornapple River Dr. right-of-way will be increased from 13 feet currently to 20 feet.

The PVM district regulations (Sec. 78-478, Par. (2)) state that "to the maximum extent practicable, offstreet parking must be located within buildings or behind buildings so that buildings can screen parking areas from sidewalks and streets." "Parking lots in side yards may be permitted … provided these lots are set back a minimum of 20 feet from lot lines adjoining rights-of-way." Communication to Planning Commission PVM District Development Plan, Renovation and addition to current structure and parking, 555 Ada Drive SE August 19, 2020 Page 3 of 4

The above standard is met.

The total parking supply is 25 spaces, serving a total building size of 7338 square feet. Minimum parking required at a ratio of 1 space per 300 square feet is 24.46 spaces. The 7 parking spaces located closest to Ada Dr. are designated for visitor use, while the remaining 18 spaces are located behind an access gate and restricted to staff access only.

# Landscaping:

There are several existing good-sized maple trees located within or near the parking lot that are identified on the existing conditions plan. Based on the proposed parking layout, it appears that 2 of the 4 existing maple trees will need to be removed. (The demolition plan does not identify trees to be removed). It appears that one of these trees, located just south of a large proposed island along the west edge of the parking area, could be retained if the location of the island is shifted slightly to the south. The possibility of making this adjustment should be evaluated.

The grading and drainage plan adds a short (1 foot high) retaining wall along the west edge of the parking area. This will correct the existing condition in which pavement runoff flows onto the adjoining property.

The existing conditions drawing identifies 4 existing catch basins on the site. Two will be permanently removed in connection with removal of pavement that will not be replaced. Of the remaining two, the yard drain in the lawn will be retained, and an existing catch basin in the parking lot is converted to a covered manhole. Three new catch basins are added, directing parking lot runoff to the storm sewer system to the north in Headley St. The yard drain will continue to discharge to the storm sewer in Ada Drive.

# TITLE DESCRIPTION

Land in the Township of Ada, Kent County, MI, described as follows: PARCEL 1:

Lot(s) 9 and the Southeasterly 32.5 feet of Lot 8 of LAMPERT'S ADDITION according to the plat thereof recorded in Liber 24 of Plats, Page 24 of Kent County Records. PARCEL 2:

Lots 10, 13 and 14, EXCEPT the Easterly 20 feet of Lot 13, LAMPERT'S ADDITION to the Village of Ada, Kent County, Michigan, as recorded in Liber 24 of Plats, Page 24.

PARCEL 3: Part of the Northwest 1/4 of Section 34, Town 7 North, Range 10 West, Ada Township, Kent County, Michigan, described as: Commencing at the Southeast corner of Lot 10, LAMPERT'S ADDITION (as recorded in Liber 24 of Plats on Page 24); thence North 13 degrees 33 minutes 23 seconds West 36.75 feet along the Northeasterly line of said Lot 10 to the PLACE OF BEGINNING of this description; thence North 49 degrees 21 minutes 52 seconds West 154.80 feet along the Northeasterly line of Lots 8, 9 and 10 of said LAMPERT'S ADDITION to a point which is 32.5 feet Northwest of the most Easterly corner of said Lot 8; thence North 39 degrees 50 minutes 28 seconds East 49.50 feet to the Northeasterly line of abandoned Headley Street; thence South 49 degrees 21 minutes 52 seconds East 155.49 feet along said Northeasterly line; thence South 40 degrees 38 minutes 08 seconds West 49.50 feet to the place of beginning. PARCEL 4:

Part of the Northwest 1/4 of Section 34, Town 7 North, Range 10 West, Ada Township, Kent County, Michigan, described as: Commencing at the Southeast corner of Lot 10, LAMPERT'S ADDITION (as recorded in Liber 24 of Plats on Page 24); thence North 13 degrees 33 minutes 23 seconds West 36.75 feet along the Northeasterly line of said Lot 10; thence North 40 degrees 38 minutes 08 seconds East 49.50 feet to the Northeasterly line of abandoned Headley Street and the PLACE OF BEGINNING of this description; thence North 49 degrees 21 minutes 52 seconds West 155.49 feet along said Northeasterly line; thence North 39 degrees 50 minutes 28 seconds East 25.71 feet to the Southwesterly line of Relocated Headley Street; thence South 49 degrees 21 minutes 52 seconds East 155.84 feet along said Southwesterly line; thence South 40 degrees 38 minutes 08 seconds West 25.71 feet to the place of beginning.

# AS SURVEYED DESCRIPTION

Lots 9, 10 and 14, and part of Lots 8 and 13, Lampert's Addition, as recorded in Liber 24 of Plats, Page 24, and part of the Northwest 1/4 of Section 34, T7N, R10W, Ada Township, Kent County, Michigan, described as: Beginning at the Southeast corner of Lot 10, said Lampert's Addition; thence S76°43'30"W 118.91 feet along the South line of said Lot 10; thence S13°22'25"E 114.26 feet along the West line of the East 20 feet of said Lot 13; thence S76°36'00"W 101.73 feet along the South line of said Lot 13; thence N49°28'02"W 143.10 feet along the Southwesterly line of said Lots 13 and 14; thence N39°44'37"E 267.37 feet along the Northwesterly line of said Lot 14 and the Northwesterly line of the Southeasterly 32.5 feet of said Lot 8; thence N39°50'28"E 75.21 feet to the Southwesterly line of relocated Headley Street; thence S49°21'52"East 155.84 feet along said Southwesterly line; thence S40°38'08"West 75.21 feet; thence S13°33'23"E 36.75 feet along the East line of said Lot 10 to the point of beginning.