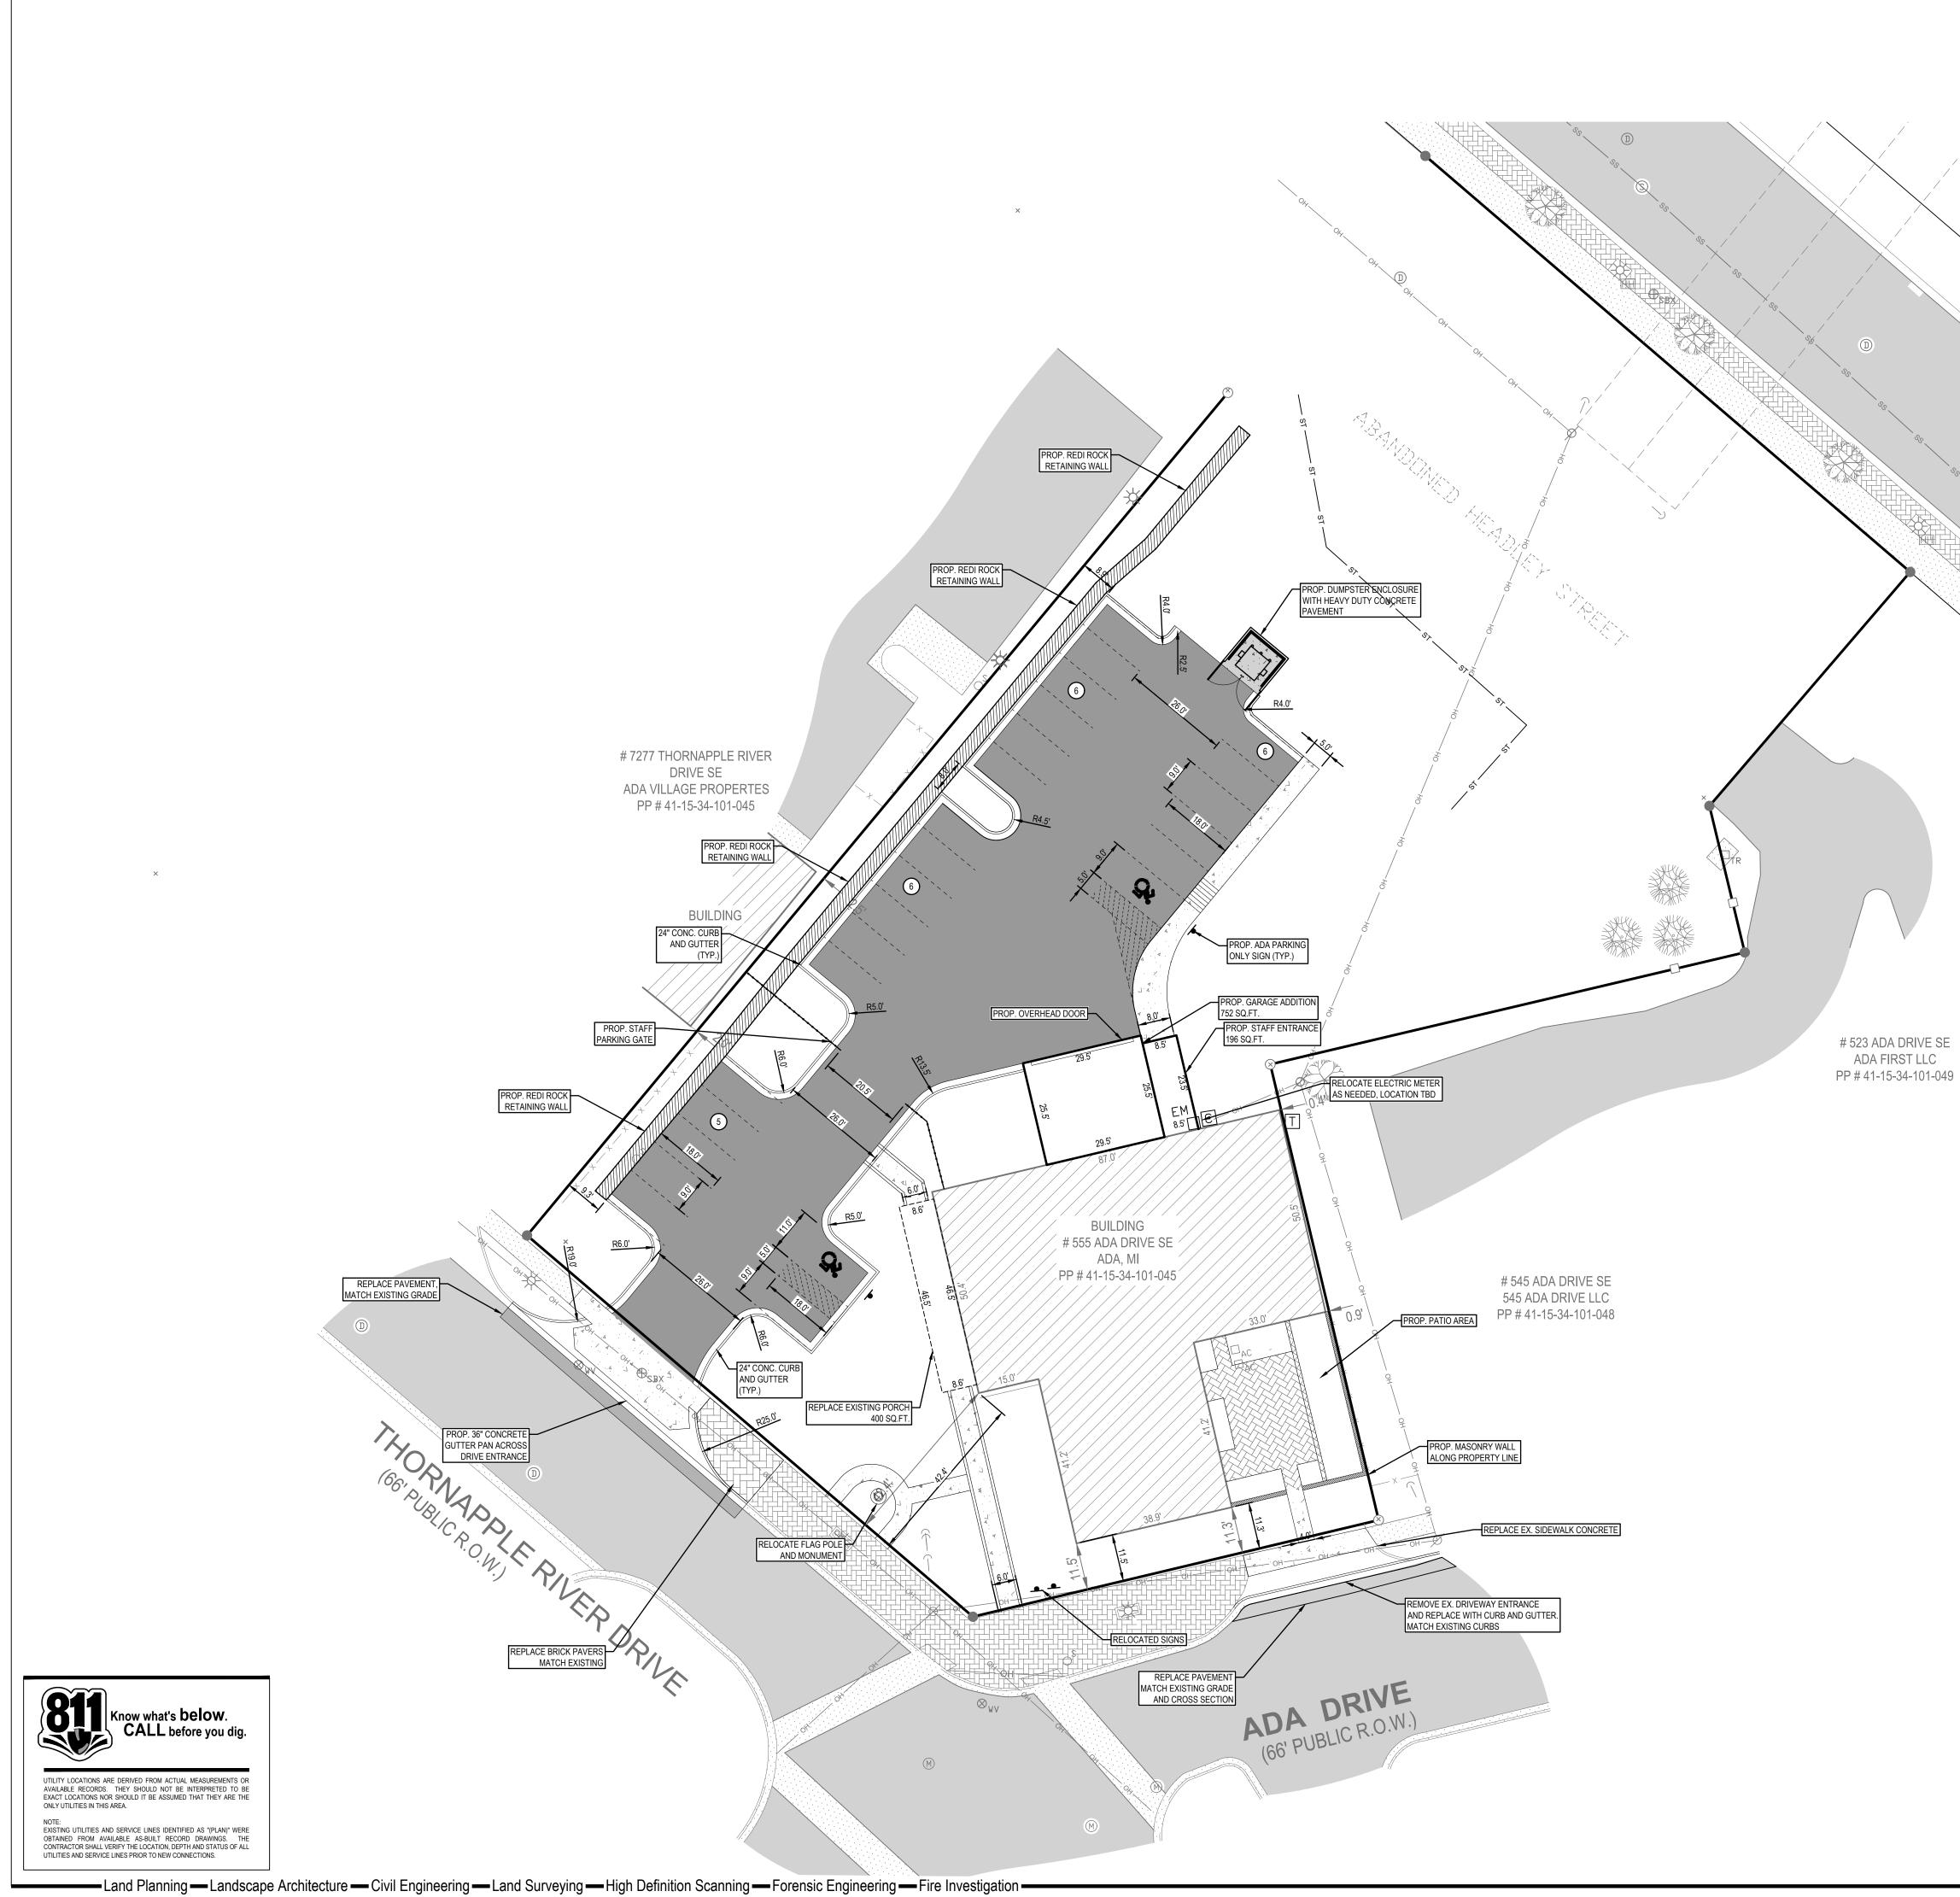

# **Overview of Proposed Plan:**

The new owner of the property at 555 Ada Dr. (NW corner of Ada Dr. and Thornapple River Dr.) proposes to make minor changes to the existing office building and site by adding an attached, 2-stall garage, and removing and replacing the existing roof with new dormers to provide added floor area. Total proposed floor area is 7,338 square feet. The use of the building will be a private, personal office.

In addition, the existing parking area will be removed and replaced with a new parking area with significantly fewer parking spaces than currently exist. In addition, a former driveway access to the building from Ada Drive is proposed to be removed and replaced with an outdoor seating plaza enclosed by a garden wall. The existing access drive to Ada Drive is also proposed to be re-constructed. This will require issuance of a permit for work in the right-of-way by the Kent County Road Commission.

The proposed attached garage addition to the building is oriented toward the rear of the property, with little visibility from Thornapple River Dr.

The proposed building improvements include use of both standing seam metal roofing and natural slate tile in place of the current asphalt shingle roofing, and replacement of existing vinyl siding with fiber cement siding. In addition, a brick façade will be placed on the exposed foundation wall between the ground level and bottom of the lap siding.

### Parking:

The parking area will continue to be accessed from Thornapple River Dr. The setback of parking from the Thornapple River Dr. right-of-way will be increased from 13 feet currently to 20 feet.

The above standard is met.

The total parking supply is 25 spaces, serving a total building size of 7338 square feet. Minimum parking required at a ratio of 1 space per 300 square feet is 24.46 spaces. The 7 parking spaces located closest to Ada Dr. are designated for visitor use, while the remaining 18 spaces are located behind an access gate and restricted to staff access only.

# Landscaping:

There are several existing good-sized maple trees located within or near the parking lot that are identified on the existing conditions plan. Based on the proposed parking layout, it appears that 2 of the 4 existing maple trees will need to be removed. (The demolition plan does not identify trees to be removed). It appears that one of these trees, located just south of a large proposed island along the west edge of the parking area, could be retained if the location of the island is shifted slightly to the south. The possibility of making this adjustment should be evaluated.

The grading and drainage plan adds a short (1 foot high) retaining wall along the west edge of the parking area. This will correct the existing condition in which pavement runoff flows onto the adjoining property.

The existing conditions drawing identifies 4 existing catch basins on the site. Two will be permanently removed in connection with removal of pavement that will not be replaced. Of the remaining two, the yard drain in the lawn will be retained, and an existing catch basin in the parking lot is converted to a covered manhole. Three new catch basins are added, directing parking lot runoff to the storm sewer system to the north in Headley St. The yard drain will continue to discharge to the storm sewer in Ada Drive.

Removal of the unused Ada Drive curb cut and driveway pavement, and enclosing this area as a walled courtyard will visually enhance the site. The building and site changes will give the site more of an "urban" character.