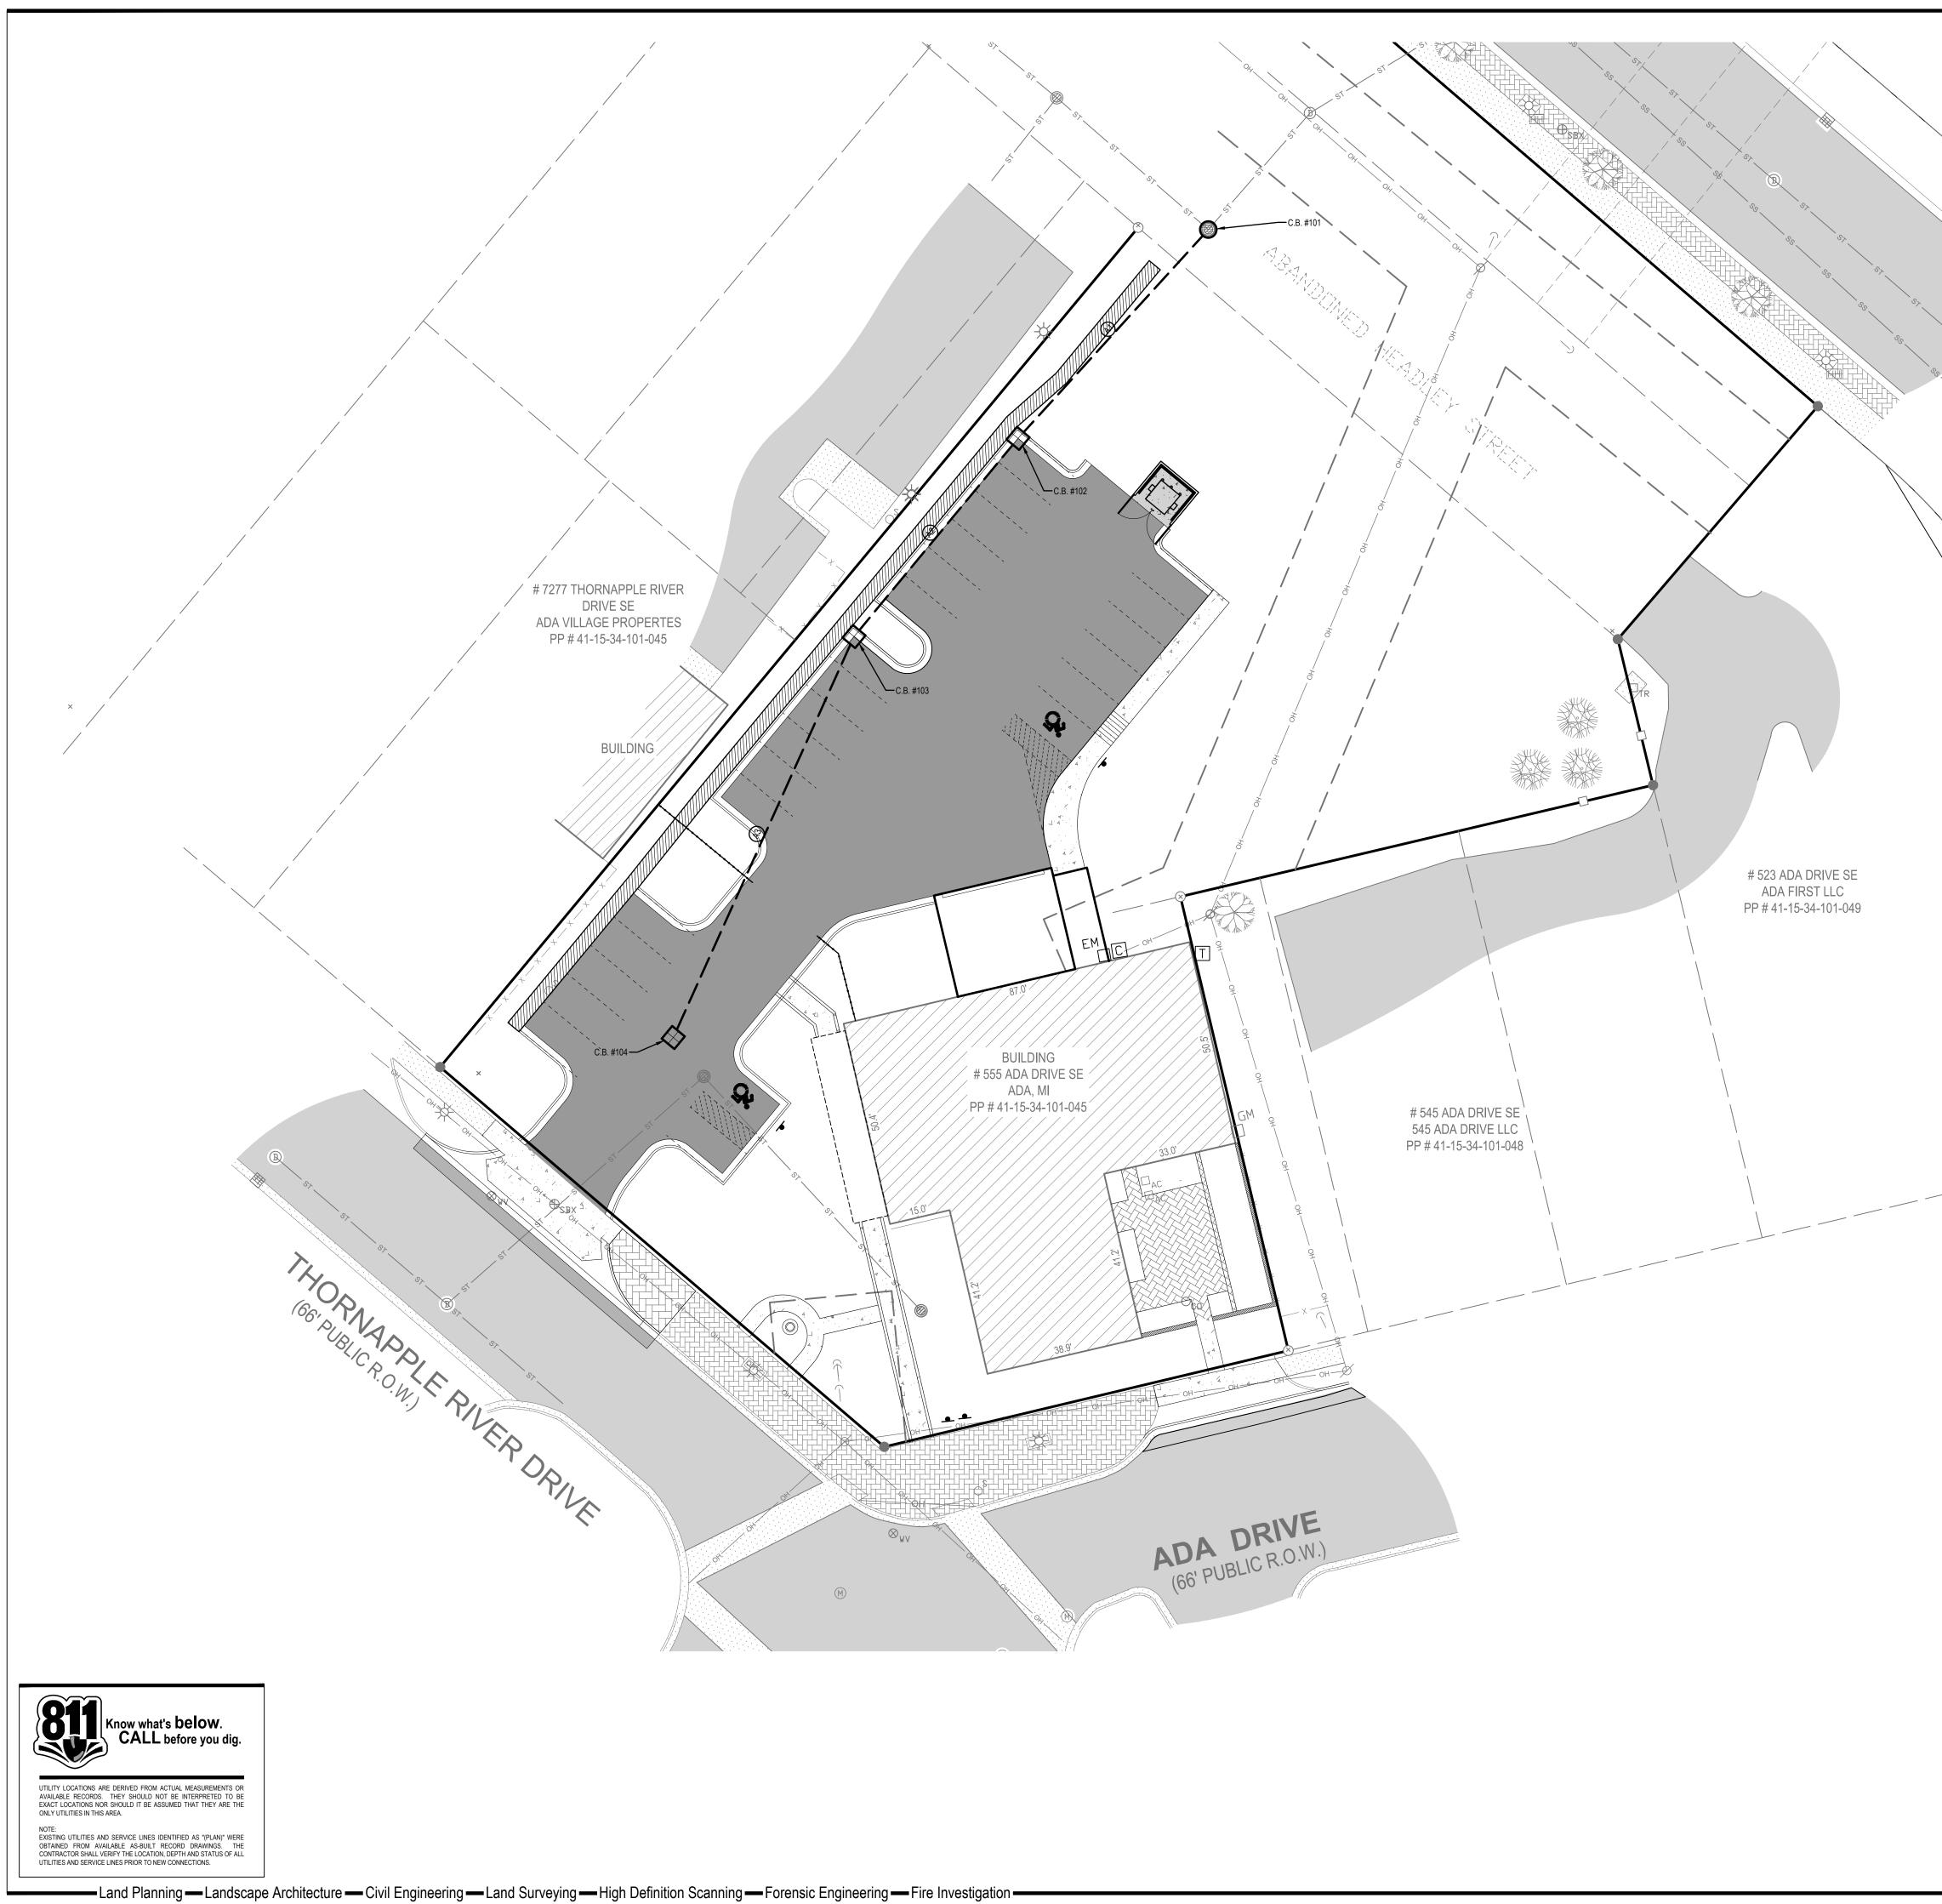

# **Overview of Proposed Plan:**

The new owner of the property at 555 Ada Dr. (NW corner of Ada Dr. and Thornapple River Dr.) proposes to make minor changes to the existing office building and site by adding an attached, 2-stall garage, and removing and replacing the existing roof with new dormers to provide added floor area. Total proposed floor area is 7,338 square feet. The use of the building will be a private, personal office.

In addition, the existing parking area will be removed and replaced with a new parking area with significantly fewer parking spaces than currently exist. In addition, a former driveway access to the building from Ada Drive is proposed to be removed and replaced with an outdoor seating plaza enclosed by a garden wall. The existing access drive to Ada Drive is also proposed to be re-constructed. This will require issuance of a permit for work in the right-of-way by the Kent County Road Commission.

Table XX-A.2, Dimensional Standards for Lot Types

The existing building and proposed addition have the following setbacks from property lines:

#### Ada Drive frontage: 1.3 feet

Thornapple River Dr. frontage: 42.4 feet from nearest building corner, and approx.37 feet from the nearest corner of the re-constructed porch.

Northeast side lot line: existing setback varies from .4 feet to .9 feet, from the shared property line with the JH Real Estate property.

West side lot line: 66 feet from the shared lot line with the Blimpie/Hungry Howies property.

The existing building and proposed addition comply with all of the dimensional standards for a Civic Building lot. For reference purposes, the proposed changes to the site also conform with the setback and building height standards of the C-1 zoning district.

### Parking:

The parking area will continue to be accessed from Thornapple River Dr. The setback of parking from the Thornapple River Dr. right-of-way will be increased from 13 feet currently to 20 feet.

The above standard is met.

The total parking supply is 25 spaces, serving a total building size of 7338 square feet. Minimum parking required at a ratio of 1 space per 300 square feet is 24.46 spaces. The 7 parking spaces located closest to Ada Dr. are designated for visitor use, while the remaining 18 spaces are located behind an access gate and restricted to staff access only.