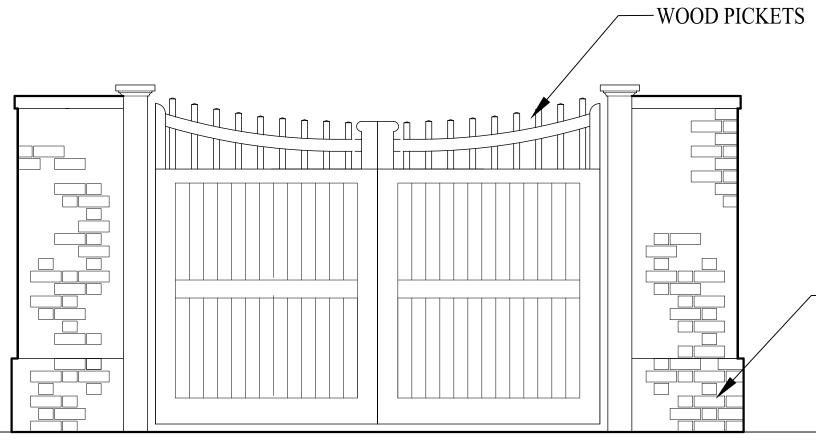

#### Conformance with Architectural Standards:

All of the exterior materials proposed to be used conform with the PVM district standards and are an upgrade from the current exterior materials. The outdoor seating area will be enclosed by a 4-foot high masonry wall, topped by 2-foot high pickets, in conformance with the 6-foot height standard contained in the regulations.

9) THE PERMANENT PARCEL NUMBER FOR THE SITE IS 41-15-34-101-045. THE ADDRESS OF THE PROPERTY IS 555 ADA DRIVE SE.

10) NO FENCES OR WALLS OTHER THAN WHAT IS SHOWN ON THE SITE PLAN ARE PROPOSED AT THIS TIME.