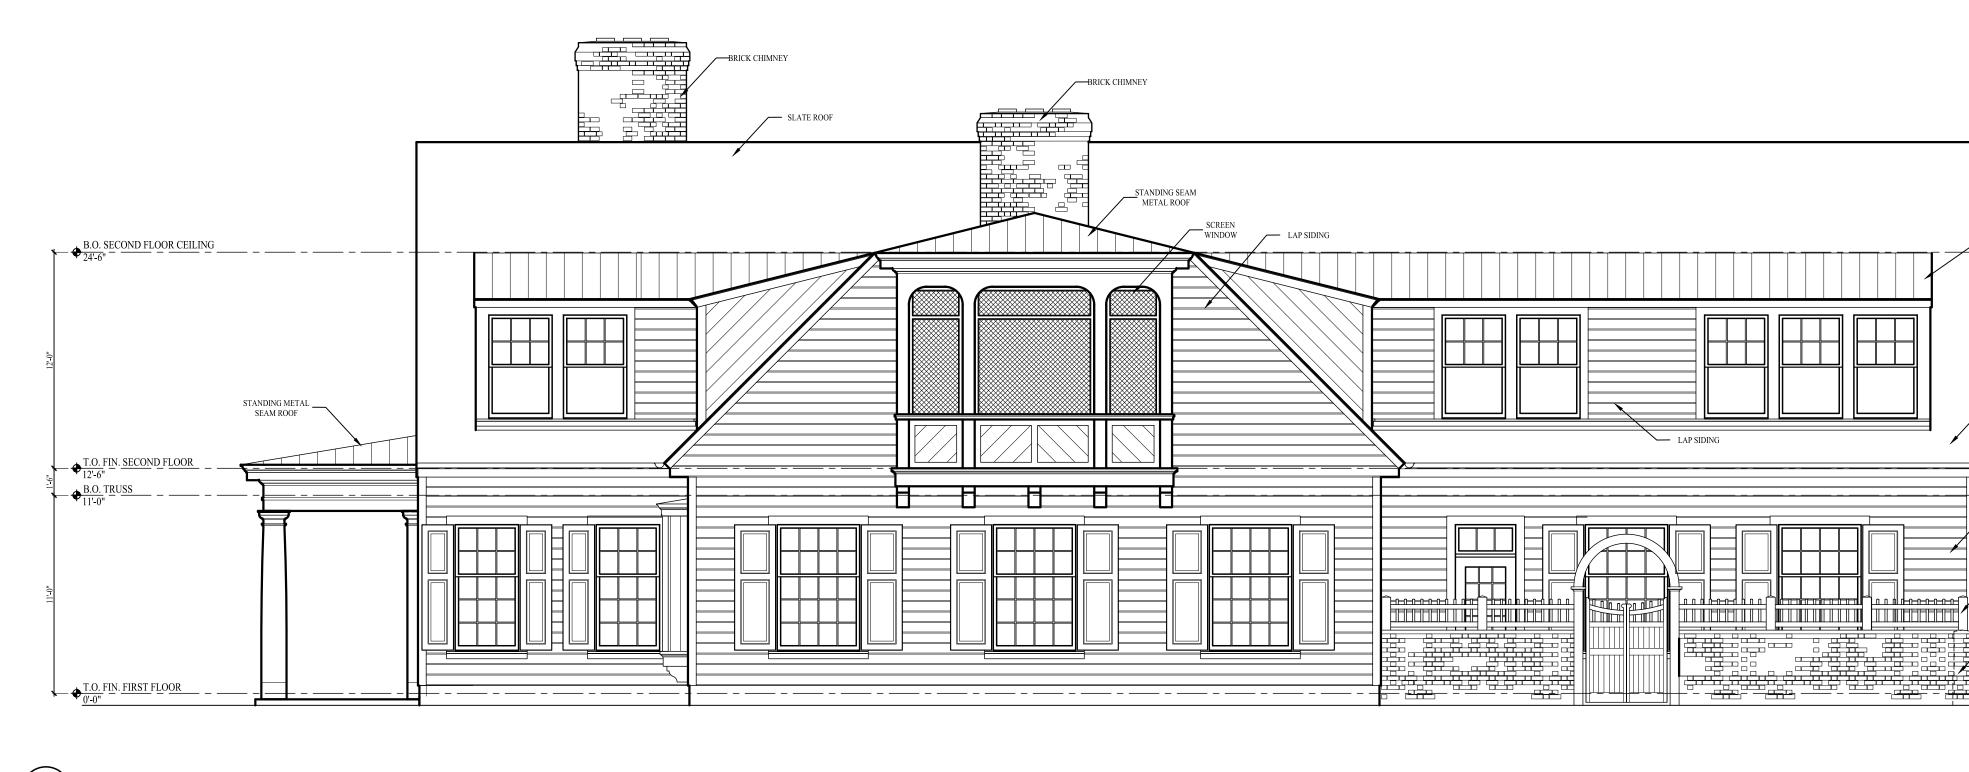

The proposed attached garage addition to the building is oriented toward the rear of the property, with little visibility from Thornapple River Dr.

The proposed building improvements include use of both standing seam metal roofing and natural slate tile in place of the current asphalt shingle roofing, and replacement of existing vinyl siding with fiber cement siding. In addition, a brick façade will be placed on the exposed foundation wall between the ground level and bottom of the lap siding.

#### Conformance with Architectural Standards:

All of the exterior materials proposed to be used conform with the PVM district standards and are an upgrade from the current exterior materials. The outdoor seating area will be enclosed by a 4-foot high masonry wall, topped by 2-foot high pickets, in conformance with the 6-foot height standard contained in the regulations.

The addition of new dormers within the roof give the building more of a 2-story appearance and break up the mass of the roof, which dominates the existing building. Window styles, groupings and dimensions all conform with the PVM district standards.

The plan proposes incremental changes to an existing developed site that will bring the site and building closer to conformance with the intent of the PVM district than exists at present. By adding more substantial roof dormers to expand floor area on the  $2^{nd}$  story, the building will have more of a 2-story appearance, instead of appearing to be a 1-story building that is visually dominated by the roof.

Removal of the unused Ada Drive curb cut and driveway pavement, and enclosing this area as a walled courtyard will visually enhance the site. The building and site changes will give the site more of an "urban" character.