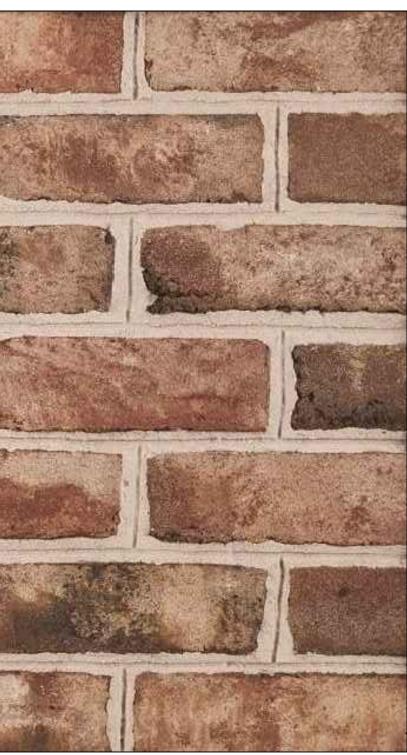

The proposed attached garage addition to the building is oriented toward the rear of the property, with little visibility from Thornapple River Dr.

The proposed building improvements include use of both standing seam metal roofing and natural slate tile in place of the current asphalt shingle roofing, and replacement of existing vinyl siding with fiber cement siding. In addition, a brick façade will be placed on the exposed foundation wall between the ground level and bottom of the lap siding.