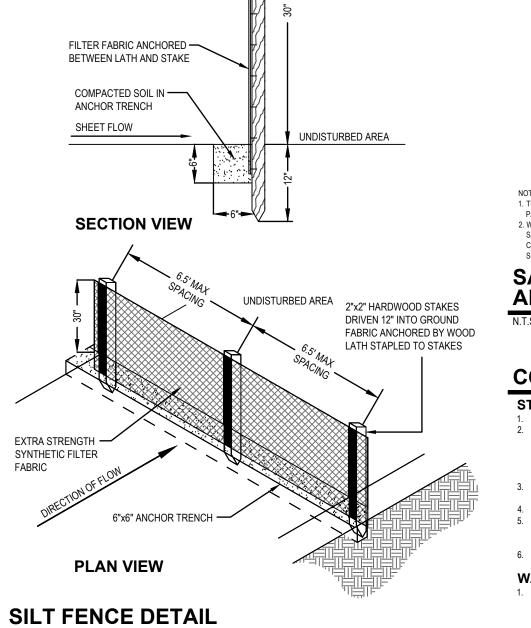

# SOIL EROSION AND SEDIMENTATION CONTROL NOTES

1) CONTRACTOR SHALL POSSESS THE SOIL EROSION AND SEDIMENTATION CONTROL PERMIT PRIOR TO START OF ANY EARTH WORK. 2) CONTRACTOR SHALL MODIFY THIS SOIL EROSION AND SEDIMENTATION CONTROL PLAN TO SHOW THE ADDITIONAL CONTROL MEASURES INTENDED TO BE USED DURING CONSTRUCTION. SUBMIT MODIFICATIONS TO THE CONTROLLING AGENCY, THE OWNER, AND THE ENGINEER. 3) EROSION PROTECTION SHALL BE PROVIDED AT ALL STORM SEWER INLETS AND OUTLETS. ALL BARE EARTH SHALL BE STABILIZED WITH SEEDING. 4) REFER TO THE M.D.O.T. "SOIL EROSION AND SEDIMENTATION CONTROL MANUAL" (APRIL 2006) FOR ADDITIONAL INFORMATION 5) THE ENTIRE STORM SEWER SYSTEM SHALL BE CLEANED AND FLUSHED FOLLOWING CONSTRUCTION AND PAID RECEIPT THEREOF PROVIDED TO THE ENGINEER AND COUNTY SESC AGENT PRIOR TO FINAL PAYMENT TO THE CONTRACTOR OR FINAL ACCEPTANCE OF THE CONSTRUCTION BY THE

6) THE CONTRACTOR SHALL BE RESPONSIBLE TO INSPECT, TAKE CORRECTIVE ACTION AND MAINTAIN ALL TEMPORARY SESC MEASURES DAILY AND AFTER EACH RAIN EVENT UNIT FINAL COMPLETION AND ACCEPTANCE OF THE

© 2020 Nederveld, Inc.