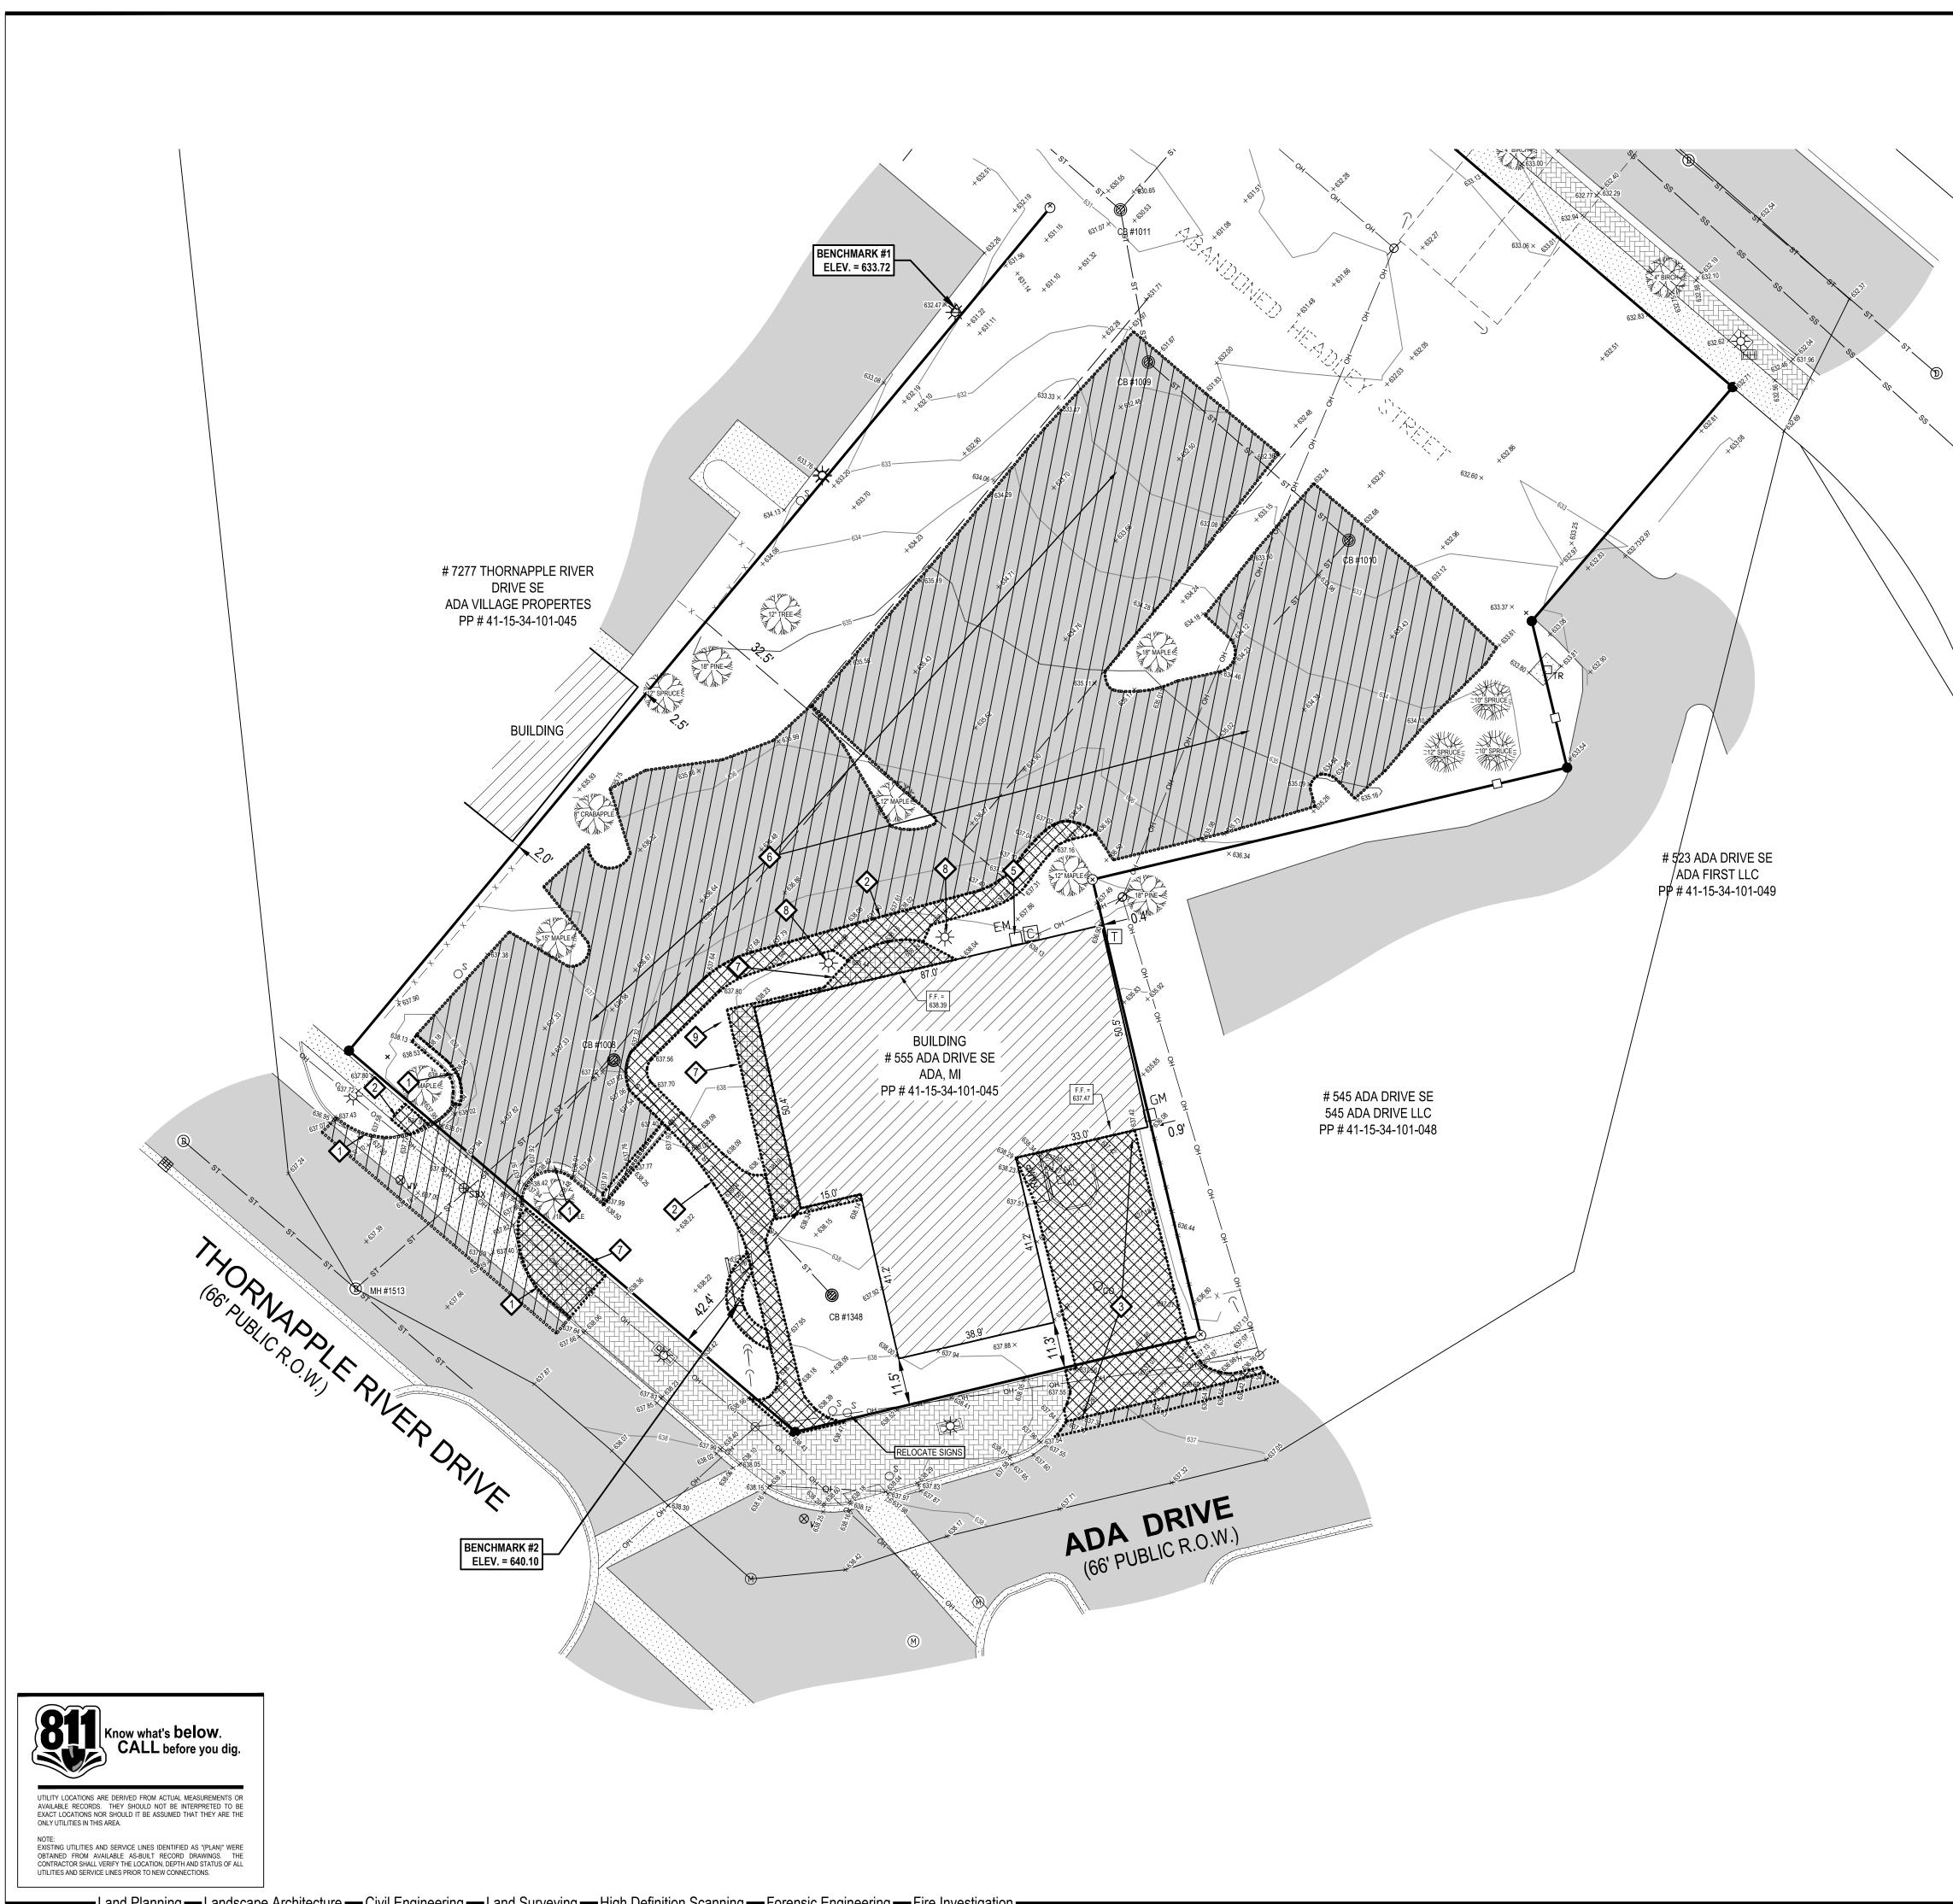

# Landscaping:

There are several existing good-sized maple trees located within or near the parking lot that are identified on the existing conditions plan. Based on the proposed parking layout, it appears that 2 of the 4 existing maple trees will need to be removed. (The demolition plan does not identify trees to be removed). It appears that one of these trees, located just south of a large proposed island along the west edge of the parking area, could be retained if the location of the island is shifted slightly to the south. The possibility of making this adjustment should be evaluated.

A conceptual landscape plan has been submitted, which shows substantial quantities of ornamental trees, shrubs and flowering plants installed around most of the building perimeter and at property line perimeters.

The grading and drainage plan adds a short (1 foot high) retaining wall along the west edge of the parking area. This will correct the existing condition in which pavement runoff flows onto the adjoining property.

The existing conditions drawing identifies 4 existing catch basins on the site. Two will be permanently removed in connection with removal of pavement that will not be replaced. Of the remaining two, the yard drain in the lawn will be retained, and an existing catch basin in the parking lot is converted to a covered manhole. Three new catch basins are added, directing parking lot runoff to the storm sewer system to the north in Headley St. The yard drain will continue to discharge to the storm sewer in Ada Drive.