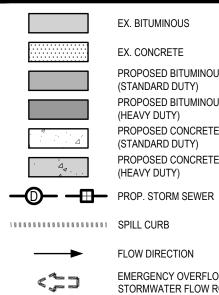

# EXISTING BITUMINOUS EXISTING CONCRETE PROPOSED BITUMINOUS (HEAVY DUTY) PROPOSED CONCRETE (STANDARD DUTY) PROPOSED CONCRETE (HEAVY DUTY)

# LEGEND

| 543                        | EX. GRADE CONTOUR                           |
|----------------------------|---------------------------------------------|
| /- <sup>543</sup> \_/      | PROP. GRADE CONTOUR                         |
| <b>★</b> <sub>778.00</sub> | PROP. GRADE ELEV.                           |
| ★ <sub>778.00(B)</sub>     | PROP. GRADE ELEV.<br>(BLACKTOP)             |
| ≁ <sub>778.00(C)</sub>     | PROP. GRADE ELEV.<br>(CONCRETE)             |
| ★ <sub>778.00(G)</sub>     | PROP. GRADE ELEV.<br>(GUTTER)               |
| ≁ <sub>778.00(EOM)</sub>   | PROP. GRADE ELEV.<br>(EDGE OF METAL)        |
| ≁ <sub>778.00(HP)</sub>    | PROP. GRADE ELEV.<br>(HIGH POINT)           |
|                            | EX. BITUMINOUS                              |
|                            | EX. CONCRETE                                |
|                            | PROPOSED BITUMINOUS<br>(STANDARD DUTY)      |
|                            | PROPOSED BITUMINOUS<br>(HEAVY DUTY)         |
| <del>م</del>               | PROPOSED CONCRETE<br>(STANDARD DUTY)        |
|                            | PROPOSED CONCRETE<br>(HEAVY DUTY)           |
| -0                         | PROP. STORM SEWER                           |
| ®                          | PROP. SANITARY SEWER                        |
|                            | PROP. WATERMAIN                             |
|                            | SPILL CURB                                  |
| >                          | FLOW DIRECTION                              |
| <;]]                       | EMERGENCY OVERFLOW<br>STORMWATER FLOW ROUTE |
|                            | PROP. LIMITS OF GRADING                     |
|                            | SILT FENCE                                  |
|                            |                                             |