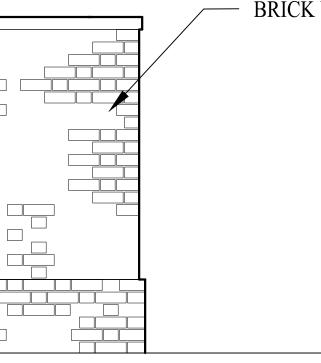

The proposed attached garage addition to the building is oriented toward the rear of the property, with little visibility from Thornapple River Dr.

The proposed building improvements include use of both standing seam metal roofing and natural slate tile in place of the current asphalt shingle roofing, and replacement of existing vinyl siding with fiber cement siding. In addition, a brick façade will be placed on the exposed foundation wall between the ground level and bottom of the lap siding.