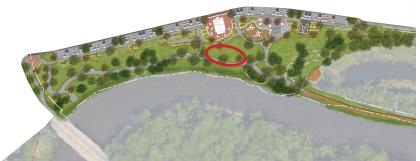

#### VIII. NEW BUSINESS

- A. RIVERFRONT PARK:
  - 1. RESOLUTION R-042219-2, APPROVAL OF NAME FOR RIVERFRONT PARK
  - 2. PROPOSED DONOR RECOGNITION INSTALLATION AT THE PARK
- B. EXTENTION OF AGREEMENT WITH COMMUNITY CHURCH FOR USE OF PROPERTY FOR FARMERS' MARKET

# **Riverside/Settler's Park**

- \*The contractors started back to work on the site last week. Landscaping and bank stabilization work is expected to continue for a while.
- \*The amphitheater component of the project should be going out to bid soon. Construction phase anticipated for summer.
- \*A naming and donor recognition ceremony for the park is planned for May 23<sup>rd</sup>.
- \*Signs for the park entry and major donor are being planned.

# **Riverfront Park**

Major components of the new Township park on the Thornapple River in the Village were completed in 2018, including playground, restrooms, seating plaza, sidewalks, landscaping and river bank stabilization were completed in 2018. Remaining work to be completed in 2019 includes the amphitheater, irrigation, additional sidewalks and lawn establishment. A formal ribbon cutting and naming event is scheduled for May 23, 2019.