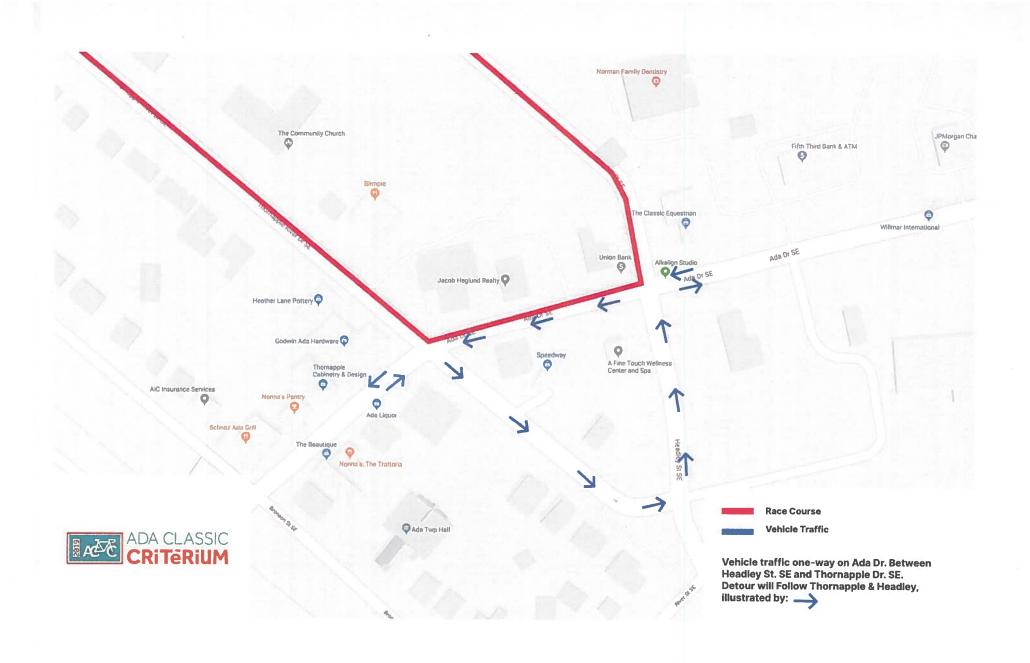

#### VII. UNFINISHED BUSINESS

A. RESOLUTION R-042219-1, "ADA CRITERIUM"

#### **RESOLUTION R-040819-1 - ROAD CLOSURE FOR ADA CLASSIC CRITERIUM**

Supervisor Haga stated he had received correspondence from a resident in opposition. Cameron Timmer requested to postpone this item.

Moved by Proos, supported by Moran, to postpone action until the next board meeting on April 29. Motion carried.