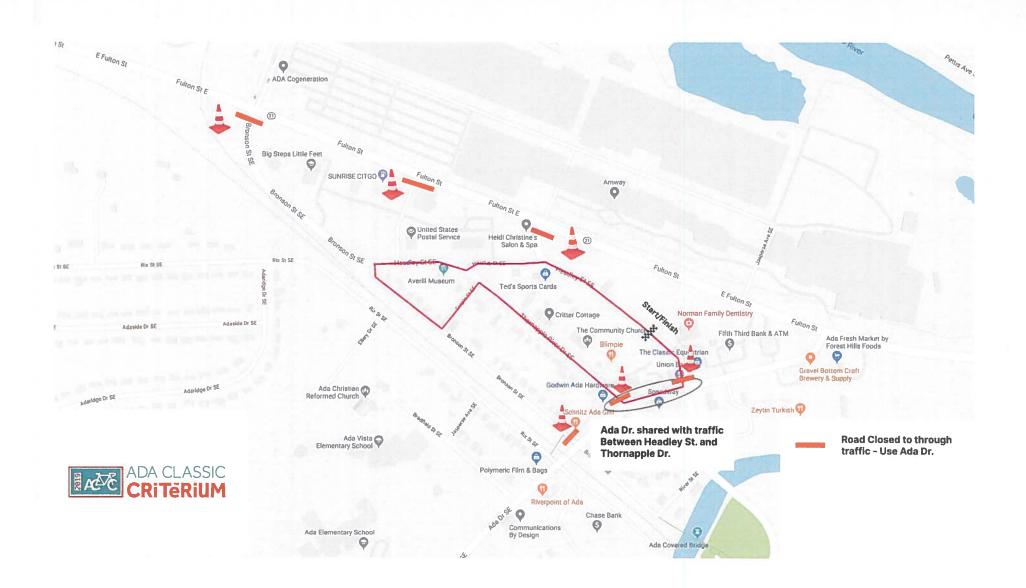

#### VII. UNFINISHED BUSINESS

A. RESOLUTION R-042219-1, "ADA CRITERIUM"

#### **RESOLUTION R-040819-1 - ROAD CLOSURE FOR ADA CLASSIC CRITERIUM**

Supervisor Haga stated he had received correspondence from a resident in opposition. Cameron Timmer requested to postpone this item.

Moved by Proos, supported by Moran, to postpone action until the next board meeting on April 29. Motion carried.