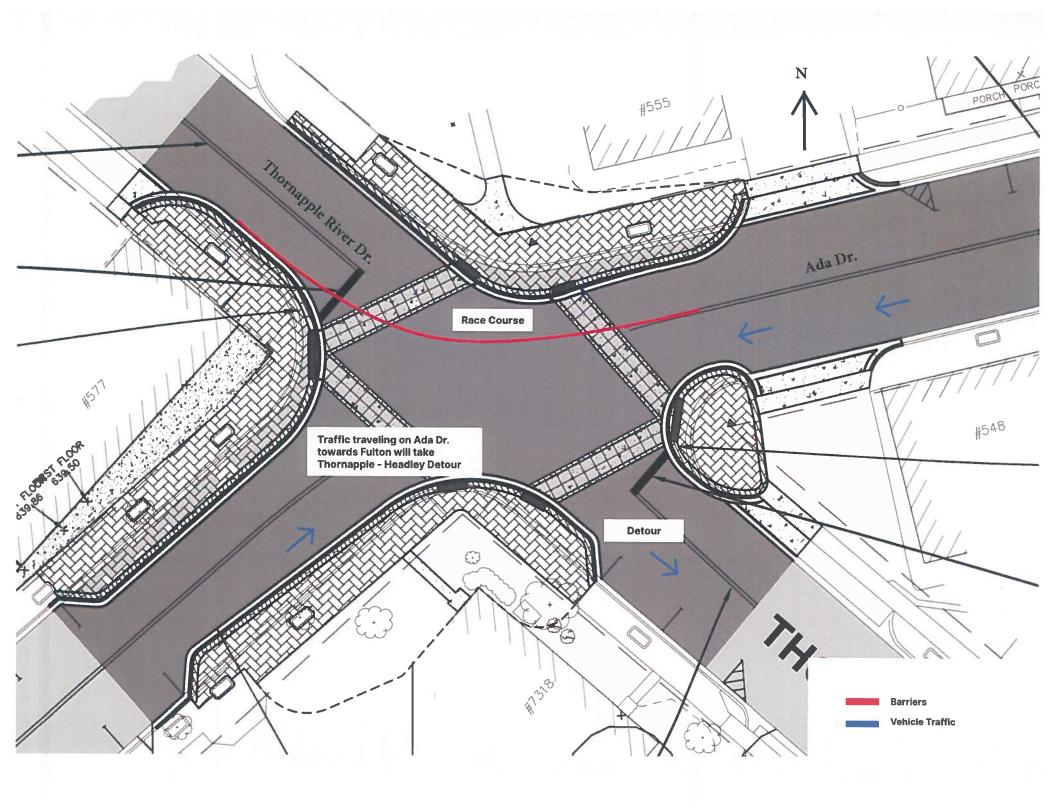

#### VII. UNFINISHED BUSINESS

A. RESOLUTION R-042219-1, "ADA CRITERIUM"

#### **RESOLUTION R-040819-1 - ROAD CLOSURE FOR ADA CLASSIC CRITERIUM**

Supervisor Haga stated he had received correspondence from a resident in opposition. Cameron Timmer requested to postpone this item.

Moved by Proos, supported by Moran, to postpone action until the next board meeting on April 29. Motion carried.