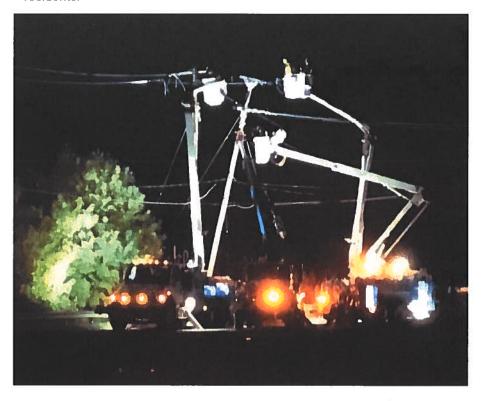

# 1. Post-Storm Consumers Energy Update

Reach: 4,795

Reactions, Comments, Shares: 429

# **Ada Village**

Published by James E. Ferro ? September 12 at 8:54 PM ⋅ €

Consumers Energy crews are working into the night to restore power to Ada residents.