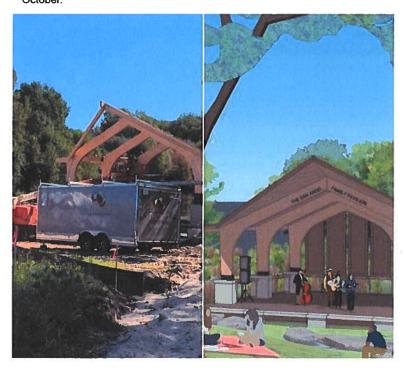

3. Historical Rix Robinson Family Photo

Reach: 3,466

Reactions, Comments, Shares: 156

Now that's a beard! Seated front row center and left are Rix Robinson and his wife Sippy Quay. Do you know Rix

Street in Ada? Or Robinson Road in Grand Rapids? Both are named for "Uncle Rix," the first non-native settler

in this area. Robinson came as an agent of the American Fur Trading Company in 1821. Sippy Quay (or Se-be-

quay), an Ottawa woman, and Rix lived in Ada until his death in 1875 and hers a year later. Photo: Property of the Ada Historical Society.