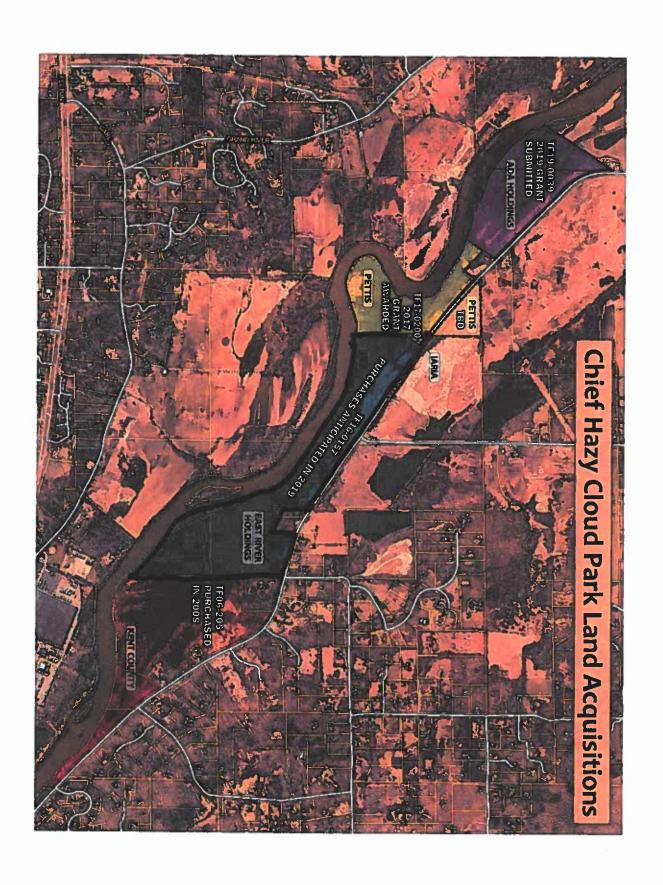

#### IV. APPROVAL OF WARRANTS

- A. TOWNSHIP GENERAL WARRANTS
- B. APPLICATION 16 LEGACY PARK PROJECT
- C. APPROVAL OF PAYMENT TO KENT COUNTY FOR LAND ACQUISITION TO EXPAND CHIEF HAZY CLOUD PARK
- D. APPLICATION 4 LIBRARY COMMUNITY CENTER

#### **BOARD COMMENT**

Trustee Hurwitz commented on the storm of September 11, stating an admirable job was done with clean-up.

Trustee Proos asked if the closing for Chief Hazy Cloud happened on September 19. Supervisor Haga answered that it did. Proos asked if work had begun regarding the trail. Groenenboom replied it will start next week. Proos asked about the Preserve Ada Committee. Supervisor Haga stated there was a meeting coming up.

Haga commented on the Chief Hazy Cloud closing, stating probably 10 or 12 people were there from the county and from the title companies.

#### **OPPORTUNITY FOR ADDITIONAL PUBLIC COMMENT**

AD IOUDNIMENT

Mark Fitzpatrick, Parks director, gave an update on storm damage from Roselle Park and on the Chief Hazy Cloud closing.

|                                        | ADJOOKNIMENT |  |
|----------------------------------------|--------------|--|
| The meeting was adjourned at 8:29 p.m. |              |  |
| Jacqueline Smith Ada Township Clerk    | Date         |  |