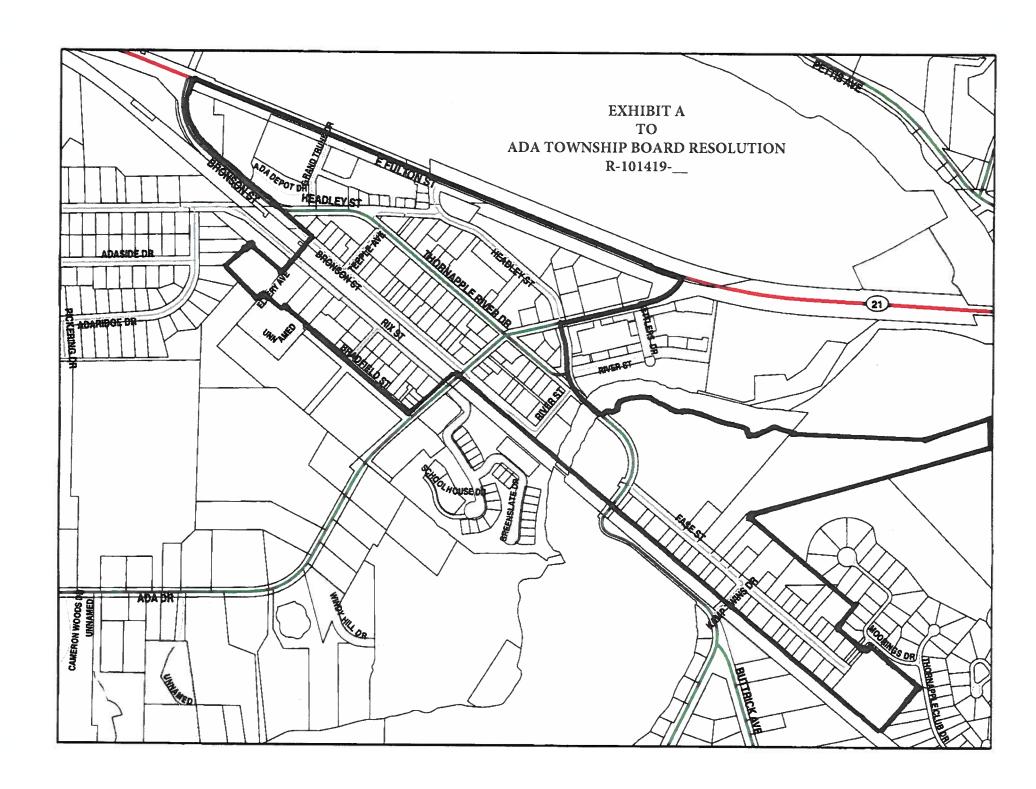

|

Ada Township Clerk

#### **CERTIFICATION**

I certify that the foregoing is a complete copy of a resolution adopted by the Township Board at a public meeting held on Monday, October 14, 2019. The original resolution is on file in my office and available to the public. Public notice of the meeting was given in compliance with the Open Meetings Act.

Dated: October 14, 2019

Jacqueline Smith Ada Township Clerk





#### **MEMORANDUM**

Date: 6/20/19

TO:

George Haga, Township Supervisor

Catherine Jacobs, Trustee

Dan Hurwitz, Trustee

FROM:

Jim Ferro, Planning Director

RE:

Meeting with Jennifer Metz, Historic Preservation Consultant

On Wednesday, June 5, Supervisor Haga and I met with Jennifer Metz, a partner with Past Perfect, Inc., a Grand Rapids historic preservation consulting firm. Information regarding Past Perfect, Inc. is attached. Jennifer was raised in Cascade Township and attended Ada Congregational Church (our Assembly Room) as a child. The purpose of our meeting was to discuss alternative means for preserving significant historical structures in the Village area, including possible creation of a local historic district or use of zoning regulations to achieve historic preservati