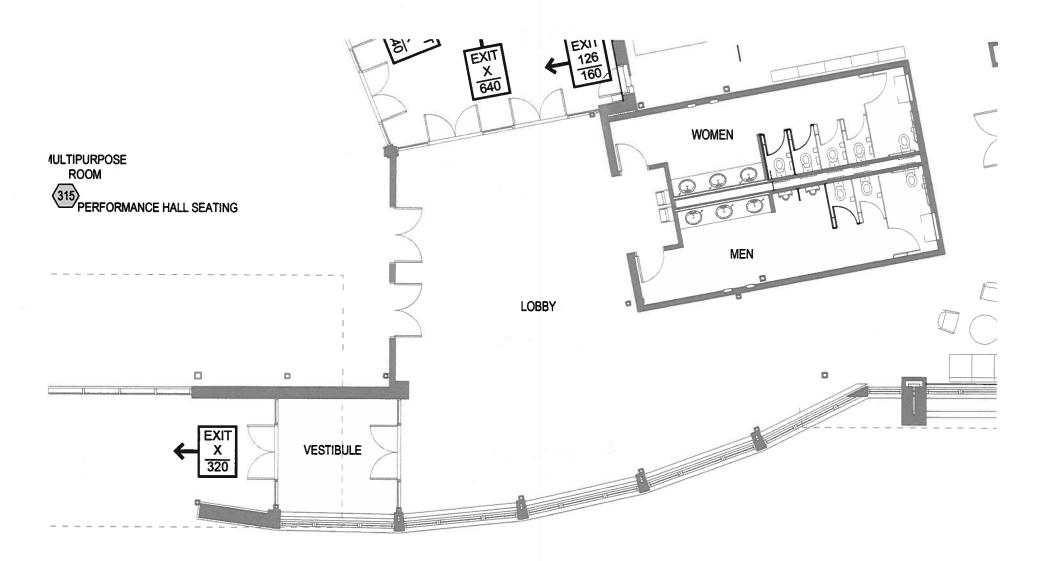

The modifications to the original building design previously approved by the Township Board included rotating the orientation of the main floor restrooms at the southwest corner of the building to effectively serve both the main building and the planned addition, and construction of the "pre-function" portion of the Cultural Arts/Multipurpose Room addition to a "white-box" finish level to access the restrooms.

With the timeframe for construction of the main portion of the addition being uncertain at this time, the Committee now believes that the pre-function area portion of the addition should be completed with full interior finishes and a vestibule entry, with temporary exterior wall cladding on the portion that will connect to the full addition in the future.

Attached are a plan view and exterior renderings of the proposed 1,600 square foot pre-function area addition. The Headley Street frontage would have masonry and metal panel exterior coordinated with the rest of the building. The west and north facades of the addition would have temporary corrugated metal siding, which would be removed when the Cultural Arts/Multipurpose Room addition is completed in the future, as the temporary exterior facades becomes interior walls when the addition is completed.