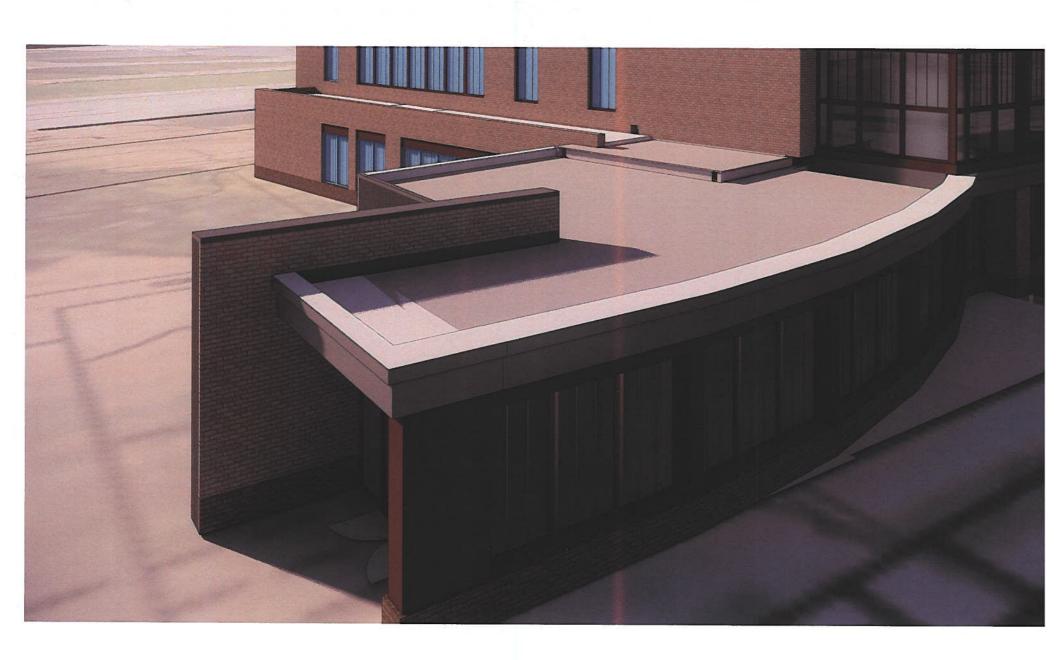

With the timeframe for construction of the main portion of the addition being uncertain at this time, the Committee now believes that the pre-function area portion of the addition should be completed with full interior finishes and a vestibule entry, with temporary exterior wall cladding on the portion that will connect to the full addition in the future.

Attached are a plan view and exterior renderings of the proposed 1,600 square foot pre-function area addition. The Headley Street frontage would have masonry and metal panel exterior coordinated with the rest of the building. The west and north facades of the addition would have temporary corrugated metal siding, which would be removed when the Cultural Arts/Multipurpose Room addition is completed in the future, as the temporary exterior facades becomes interior walls when the addition is completed.