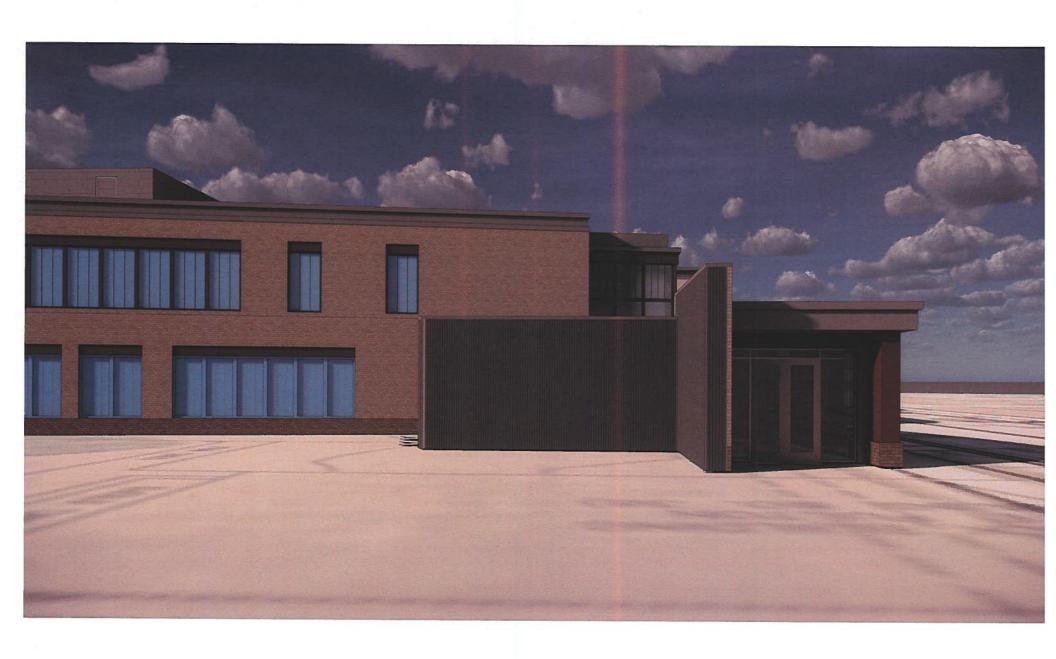

With the timeframe for construction of the main portion of the addition being uncertain at this time, the Committee now believes that the pre-function area portion of the addition should be completed with full interior finishes and a vestibule entry, with temporary exterior wall cladding on the portion that will connect to the full addition in the future.

Attached are a plan view and exterior renderings of the proposed 1,600 square foot pre-function area addition. The Headley Street frontage would have masonry and metal panel exterior coordinated with the rest of the building. The west and north facades of the addition would have temporary corrugated metal siding, which would be removed when the Cultural Arts/Multipurpose Room addition is completed in the future, as the temporary exterior facades becomes interior walls when the addition is completed.