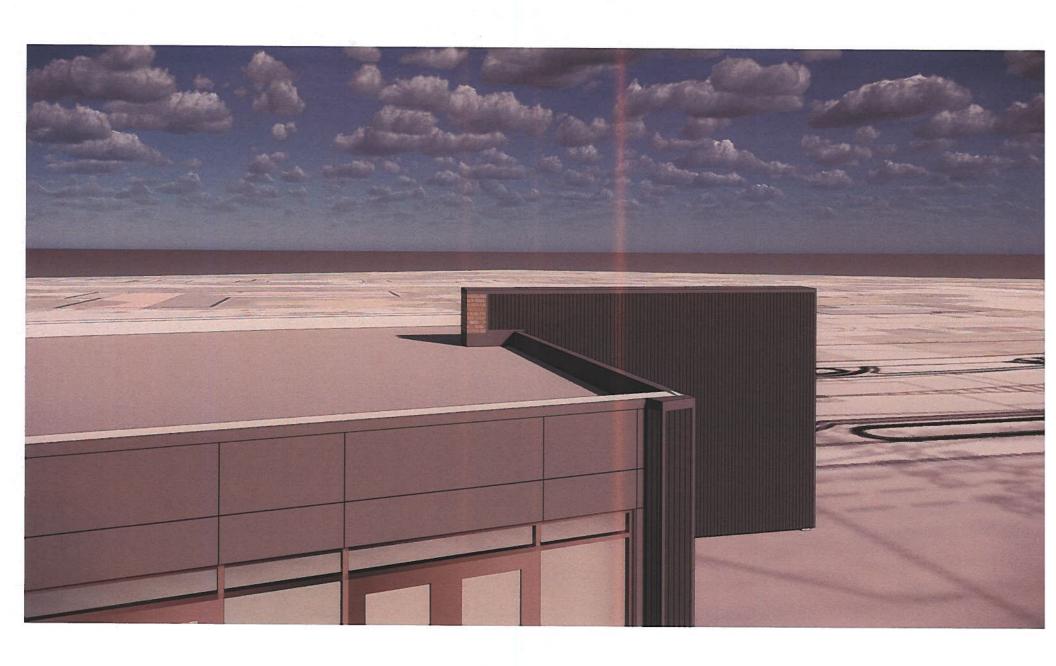

Attached are a plan view and exterior renderings of the proposed 1,600 square foot pre-function area addition. The Headley Street frontage would have masonry and metal panel exterior coordinated with the rest of the building. The west and north facades of the addition would have temporary corrugated metal siding, which would be removed when the Cultural Arts/Multipurpose Room addition is completed in the future, as the temporary exterior facades becomes interior walls when the addition is completed.