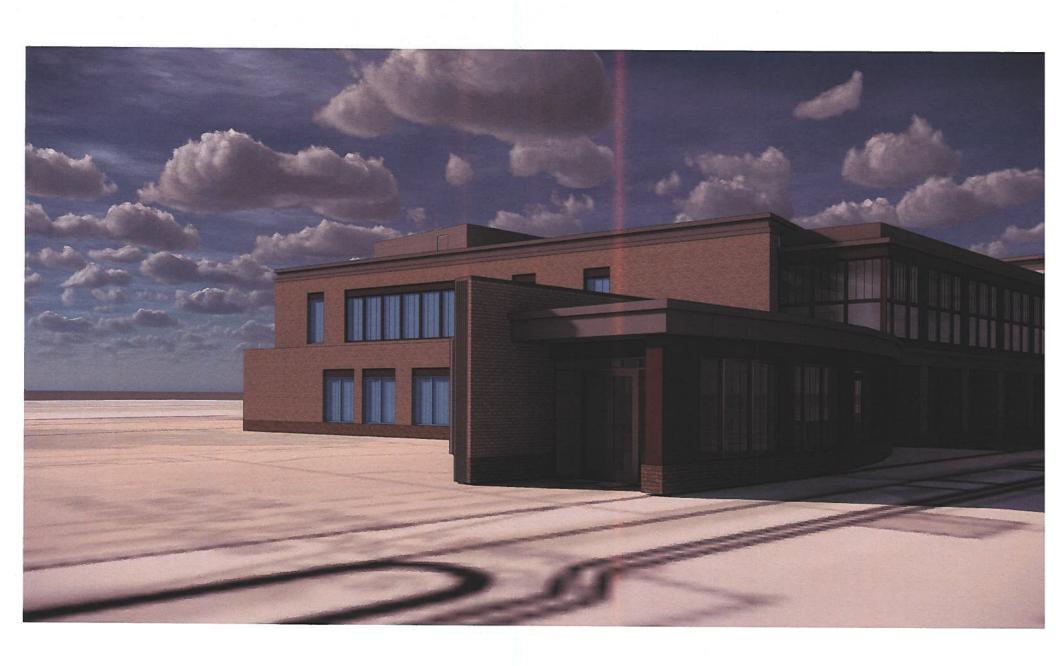

With the timeframe for construction of the main portion of the addition being uncertain at this time, the Committee now believes that the pre-function area portion of the addition should be completed with full interior finishes and a vestibule entry, with temporary exterior wall cladding on the portion that will connect to the full addition in the future.

Attached are a plan view and exterior renderings of the proposed 1,600 square foot pre-function area addition. The Headley Street frontage would have masonry and metal panel exterior coordinated with the rest of the building. The west and north facades of the addition would have temporary corrugated metal siding, which would be removed when the Cultural Arts/Multipurpose Room addition is completed in the future, as the temporary exterior facades becomes interior walls when the addition is completed.