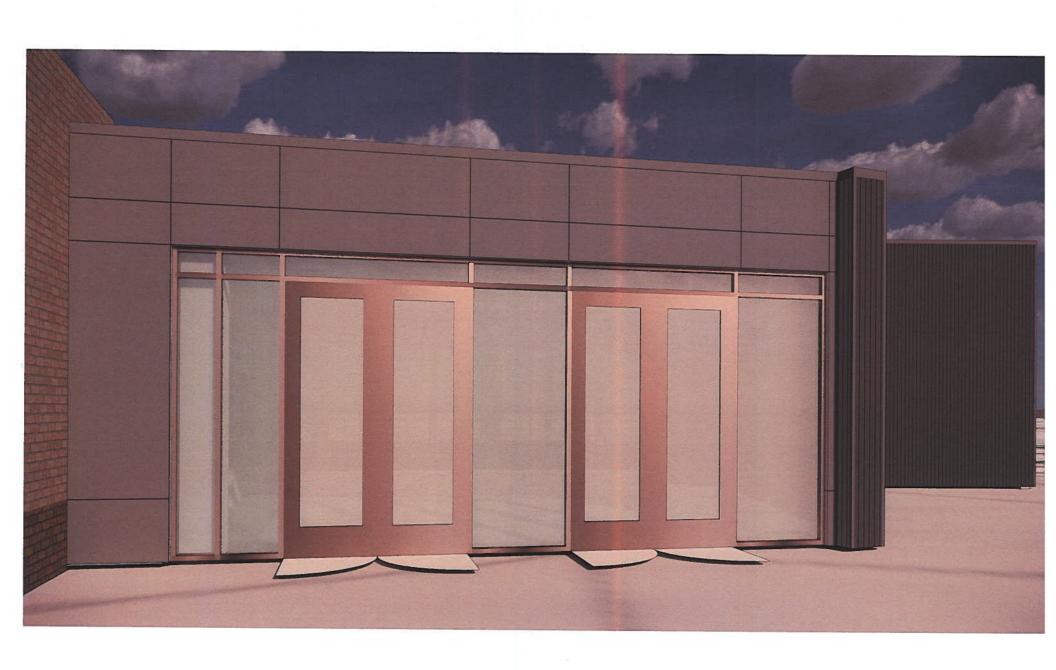

Attached are a plan view and exterior renderings of the proposed 1,600 square foot pre-function area addition. The Headley Street frontage would have masonry and metal panel exterior coordinated with the rest of the building. The west and north facades of the addition would have temporary corrugated metal siding, which would be removed when the Cultural Arts/Multipurpose Room addition is completed in the future, as the temporary exterior facades becomes interior walls when the addition is completed.