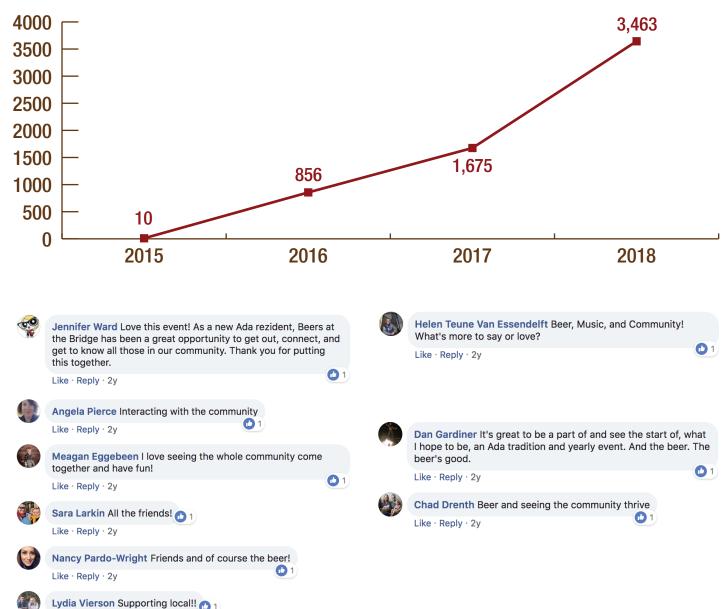

of the one-day liquor license permit obtained for the event.

Having the community come together to celebrate Ada is at the heart of the

SEE CELEBRATION, PAGE 5

Jenna Cairo I love being part of a fun community who gives us an opportunity to get out with our friends, listen to some great tunes while supporting local businesses! We love Ada and all it has to offer.

Like · Reply · 2y





Joel Harner It's awesome to see the downtown so busy with people walking around our downtown and hangin at the covered bridge, then staying dowtown and eating at the local restaurants. Also, great job to Gravel bottom for making adjustments from the first party to the July event!!

Like · Reply · 2y



## Total Attendance: 15,687 Attendees over 9 events 2015-2018

## Individuals engaged on social media



Elaine Michael Urrutia The branding. I love it. 2 Like · Reply · 2y

Like · Reply · 2y



## **Sponsor Growth**



**Vendor Growth** 





## **Total Attendance:** 3,169 Attendees over 4 events 2015-2018





## **Sponsor Growth**





**Vendor Growth** 



# **Efforts made to create sustainability for the future:**

BRATS

**IFIRES** 

AND

- Increased sponsorship revenue and number of sponsors
- Decreased operational expenses
- Increased vendor opportunities for additional local business visibility
- Engaged with local business leaders to develop a volunteer program
- Increased ticket sales over all events
- Increased attendance year by year



## MEMORANDUM

Date: 11/30/18

TO:Ada Township DDA BoardFROM:Brian Hilbrands, DDA CoordinatorRE:Financial Report, 11/30/18

Significant DDA fin