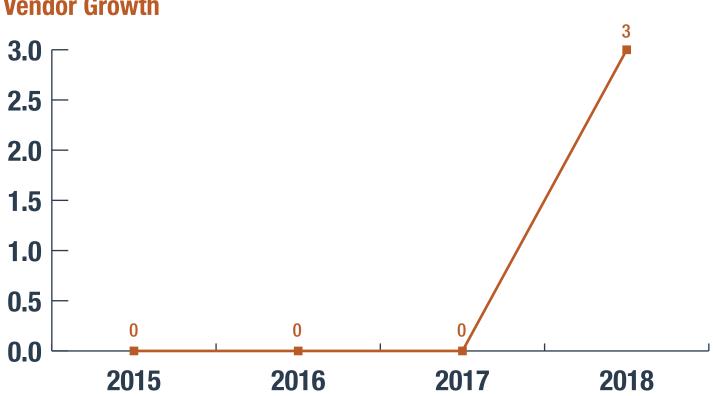

nity to get out with our friends, listen to some great tunes while supporting local businesses! We love Ada and all it has to offer.

Like · Reply · 2y





Joel Harner It's awesome to see the downtown so busy with people walking around our downtown and hangin at the covered bridge, then staying dowtown and eating at the local restaurants. Also, great job to Gravel bottom for making adjustments from the first party to the July event!!

Like · Reply · 2y



## Total Attendance: 15,687 Attendees over 9 events 2015-2018

## Individuals engaged on social media



Elaine Michael Urrutia The branding. I love it. 2 Like · Reply · 2y

Like · Reply · 2y



## **Sponsor Growth**



**Vendor Growth** 





## **Total Attendance:** 3,169 Attendees over 4 events 2015-2018





## **Sponsor Growth**





**Vendor Growth** 



# **Efforts made to create sustainability for the future:**

BRATS

**IFIRES** 

AND

- Increased sponsorship revenue and number of sponsors
- Decreased operational expenses
- Increased vendor opportunities for additional local business visibility
- Engaged with local business leaders to develop a volunteer program
- Increased ticket sales over all events
- Increased attendance year by year



## MEMORANDUM

Date: 11/30/18

TO:Ada Township DDA BoardFROM:Brian Hilbrands, DDA CoordinatorRE:Financial Report, 11/30/18

Significant DDA financial activity during November included the following:

- \$250.65 in operating supplies/services includes reimbursement from River Street Commons and Marketplace Square Condo Associations for banner purchases.
- \$160.00 in continuing