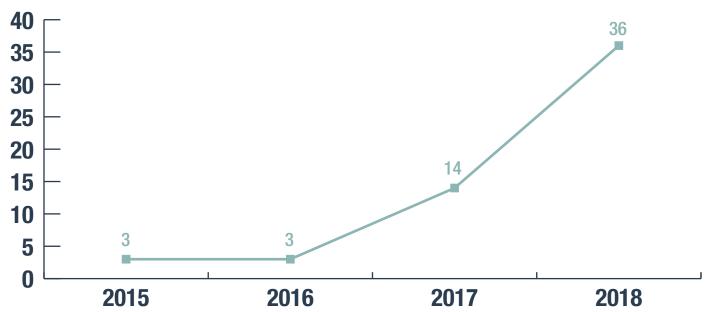

tunity to get out with our friends, listen to some great tunes while supporting local businesses! We love Ada and all it has to offer.

Like · Reply · 2y





Joel Harner It's awesome to see the downtown so busy with people walking around our downtown and hangin at the covered bridge, then staying dowtown and eating at the local restaurants. Also, great job to Gravel bottom for making adjustments from the first party to the July event!!

Like · Reply · 2y



## Total Attendance: 15,687 Attendees over 9 events 2015-2018

## Individuals engaged on social media



Elaine Michael Urrutia The branding. I love it. 2 Like · Reply · 2y

Like · Reply · 2y



## **Sponsor Growth**



**Vendor Growth** 





## **Total Attendance:** 3,169 Attendees over 4 events 2015-2018





## **Sponsor Growth**





**Vendor Growth** 



# **Efforts made to create sustainability for the future:**

BRATS

**IFIRES** 

AND

- Increased sponsorship revenue and number of sponsors
- Decreased operational expenses
- Increased vendor opportunities for additional local business visibility
- Engaged with local business leaders to develop a volunteer program
- Increased ticket sales over all events
- Increased attendance year by year



## MEMORANDUM

Date: 11/30/18

TO:Ada Township DDA BoardFROM:Brian Hilbrands, DDA CoordinatorRE:Financial Report, 11/30/18

Significant DDA financial activity during November included the following:

- \$250.65 in operating supplies/services includes reimbursement from River Street Commons and Marketplace Square Condo Associations for banner purchases.
- \$160.00 in continui