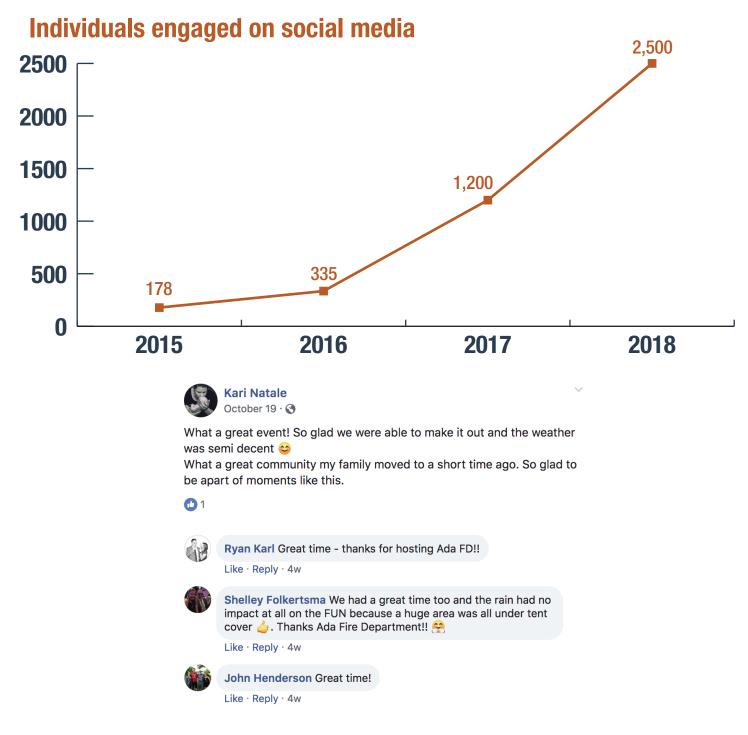

## Total Attendance: 15,687 Attendees over 9 events 2015-2018

## Individuals engaged on social media

Elaine Michael Urrutia The branding. I love it. 2 Like · Reply · 2y

Like · Reply · 2y