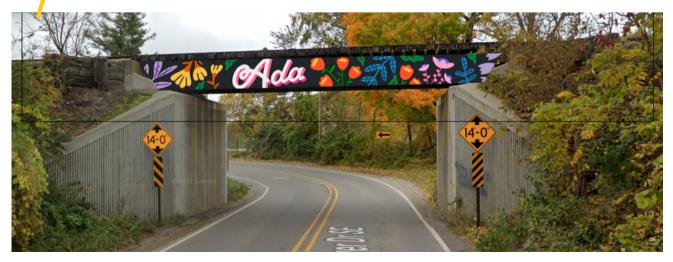

### **DAVE** BATTJES

At Thornapple River Drive Railroad Bridge

Hi, I'm Dave. I love painting big letters on crusty outdoor walls, playing with my hyperactive dogs, and scrolling endlessly through art and design on Dribbble and Pinterest. Letterforms are my go-to whenever I pick up a pencil and paper. I started playing with letters back in 2012 and found a medium I wanted to stick with.

This mural is an expression of our wonderment of the natural world. If we slow down, we can see the natural world unfolding in our backyards or finding its way into our concrete jungles. Art will always invoke an opinion and those opinions spark conversations. This mural is meant to spark conversations of positivity and pride in place.

Follow more of Dave's work on <u>davebattjes.com</u> and <u>@davebattjes</u> on Instagram.

### Thornapple Rv Dr Railroad Bridge Mural

Follow more of Dave's work on <u>davebattjes.com</u> and <u>@davebattjes</u> on Instagram.