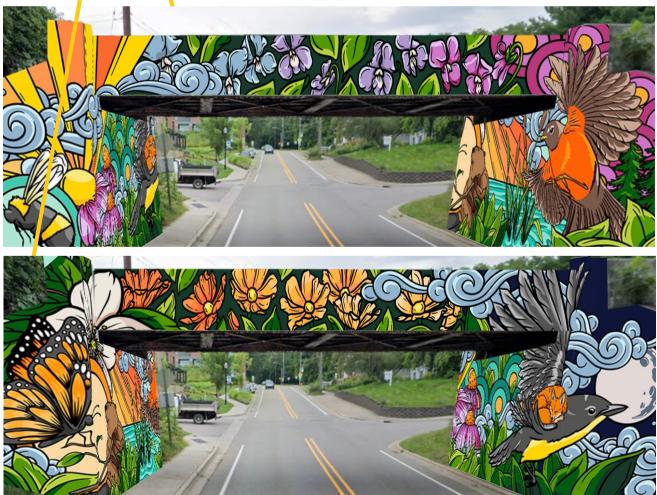

### Ada Drive Railroad Underpass Mural

Follow more of Christina's work at <u>https://tenfingerfish.com</u>, <u>etenfingerfishstudio</u> on Instagram, and <u>Ten Finger Fish Studio</u> on Facebook.

### FINAL DESIGNS TO BE PAINTED