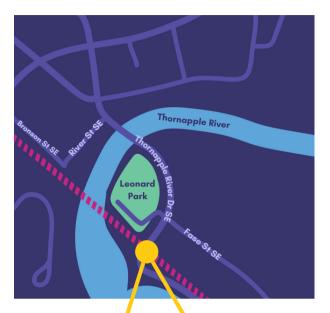

### **DAVE** BATTJES

At Thornapple River Drive Railroad Bridge

Hi, I'm Dave. I love painting big letters on crusty outdoor walls, playing with my hyperactive dogs, and scrolling endlessly through art and design on Dribbble and Pinterest. Letterforms are my go-to whenever I pick up a pencil and paper. I started playing with letters back in 2012 and found a medium I wanted to stick with.

This mural is an expression of our wonderment of the natural world. If we slow down, we can see the natural world unfolding in our backyards or finding its way into our concrete jungles. Art will always invoke an opinion and those opinions spark conversations. This mural is meant to spark conversations of positivity and pride in place.

Follow more of Dave's work on <u>davebattjes.com</u> and <u>@davebattjes</u> on Instagram.