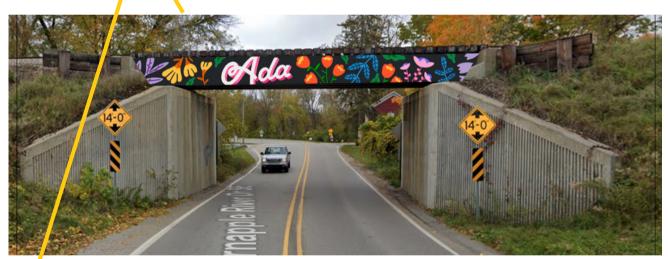

### **DAVE** BATTJES

At Thornapple River Drive Railroad Bridge

Hi, I'm Dave. I love painting big letters on crusty outdoor walls, playing with my hyperactive dogs, and scrolling endlessly through art and design on Dribbble and Pinterest. Letterforms are my go-to whenever I pick up a pencil and paper. I started playing with letters back in 2012 and found a medium I wanted to stick with.

This mural is an expression of our wonderment of the natural world. If we slow down, we can see the natural world unfolding in our backyards or finding its way into our concrete jungles. Art will always invoke an opinion and those opinions spark conversations. This mural is meant to spark conversations of positivity and pride in place.

Follow more of Dave's work on <u>davebattjes.com</u> and <u>@davebattjes</u> on Instagram.

### Thornapple Rv Dr Railroad Bridge Mural

Follow more of Dave's work on <u>davebattjes.com</u> and <u>@davebattjes</u> on Instagram.