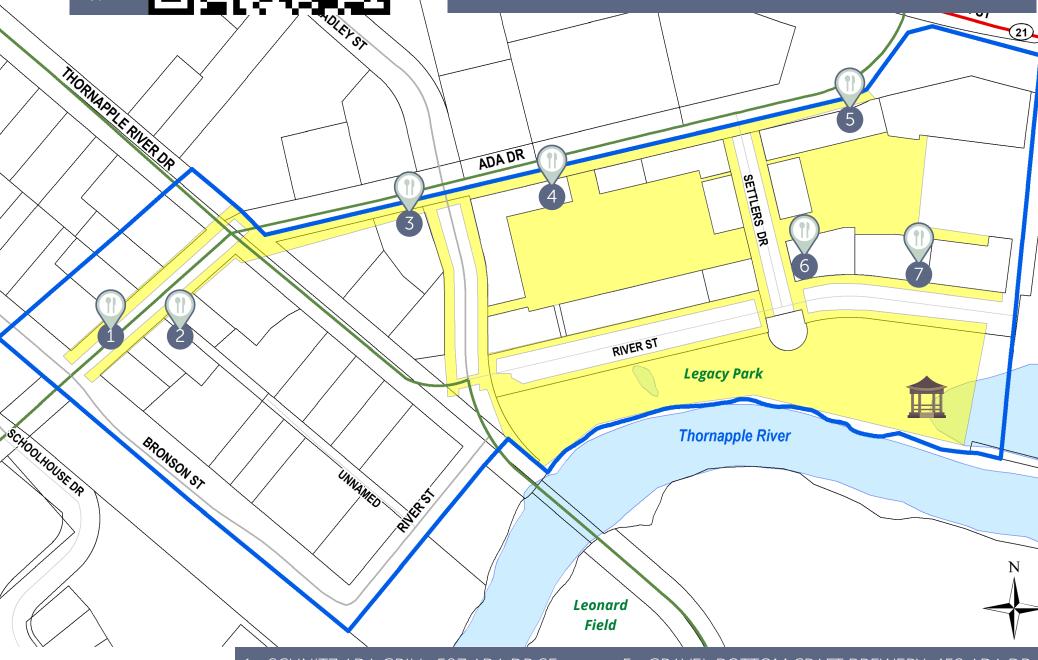

Social District Commons Area

Scan for Social

Licensed Liquor Establishment

- 1 SCHNITZ ADA GRILL, 597 ADA DR SE
- 5 GRAVEL BOTTOM CRAFT BREWERY, 452 ADA DR
- 2 NONNA'S: THE TRATTORIA, 584 ADA DR SE 6 ZEYTIN TURKISH RESTAURANT, 7437 RIVER ST SE
- 3 ADA GARAGE BAR & GRILL, 518 ADA DR SE 7 LUNA OF ADA, 7471 RIVER ST SE
- 4 MUDPENNY, 496 ADA DR