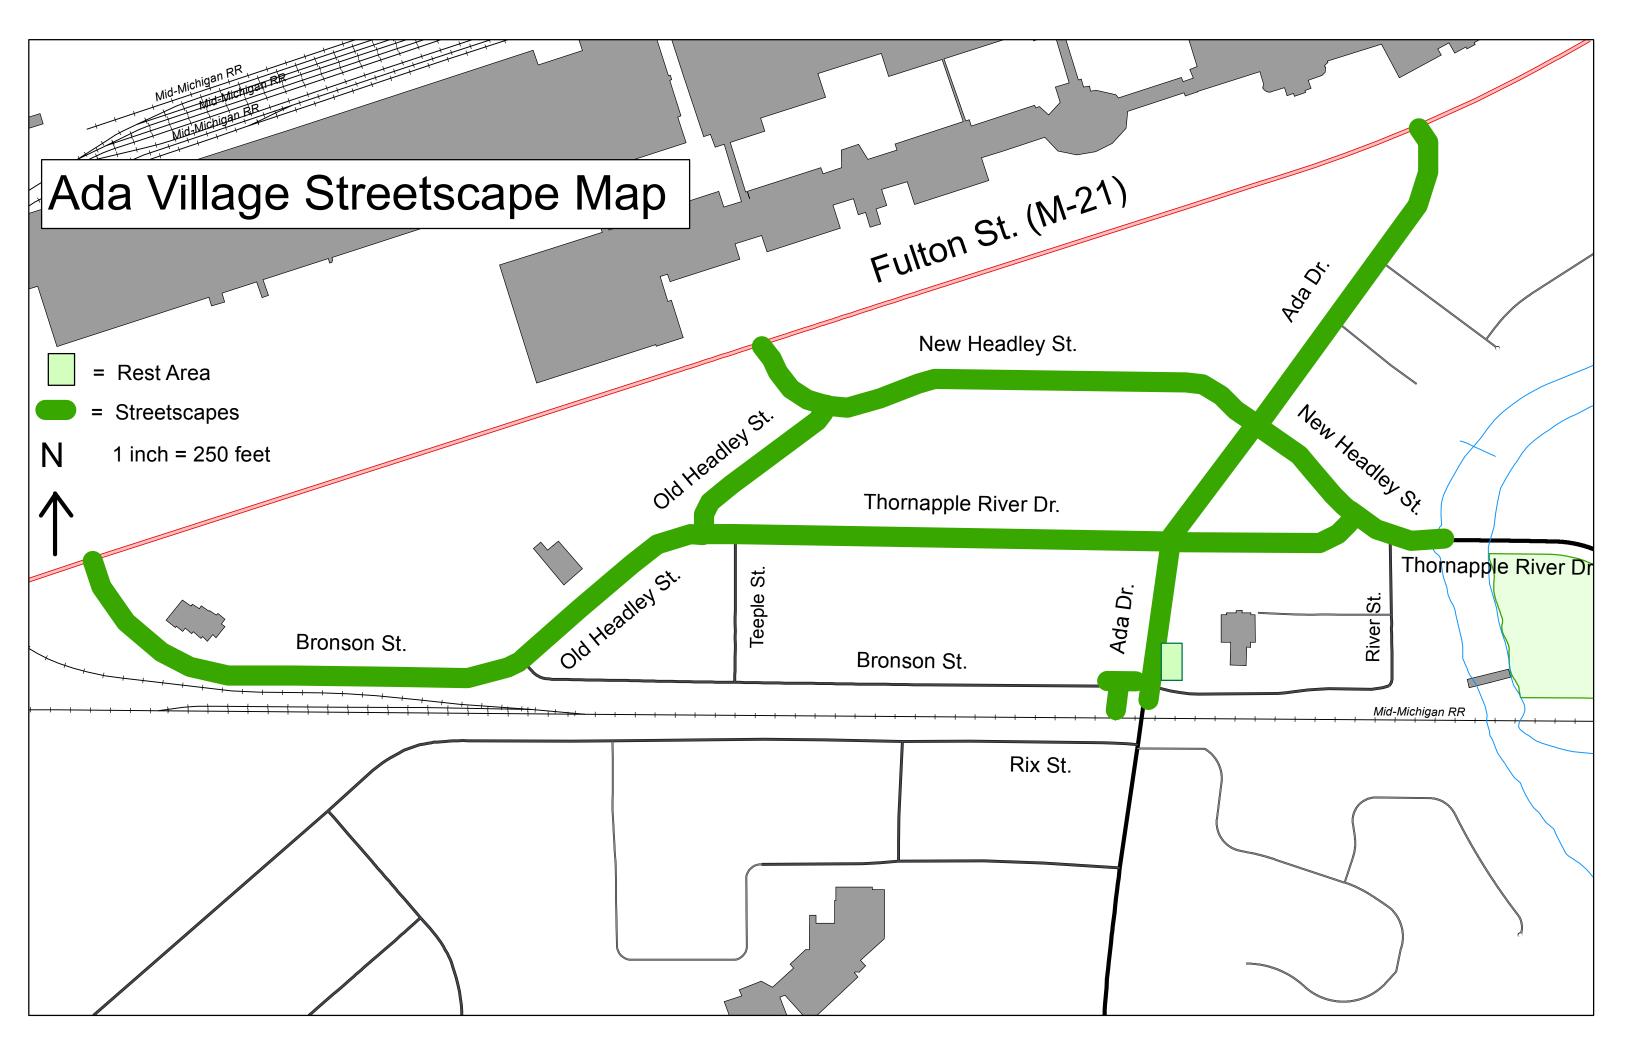

#### **Streetscapes**

- Bronson Street from East Fulton Street (M-21) to Old Headley Street
- Old Headley Street from Bronson Street to New Headley Street
- New Headley Street from East Fulton Street (M-21) to Thornapple River Bridge
- Thornapple River Drive from Old Headley Street to New Headley Street
- Ada Drive from East Fulton Street (M-21) to Bronson Street
- Tunnel garden (Trail tunnel between Rix Street and Bronson Street)
- Rest Area located at NE corner of Bronson Street and Ada Drive