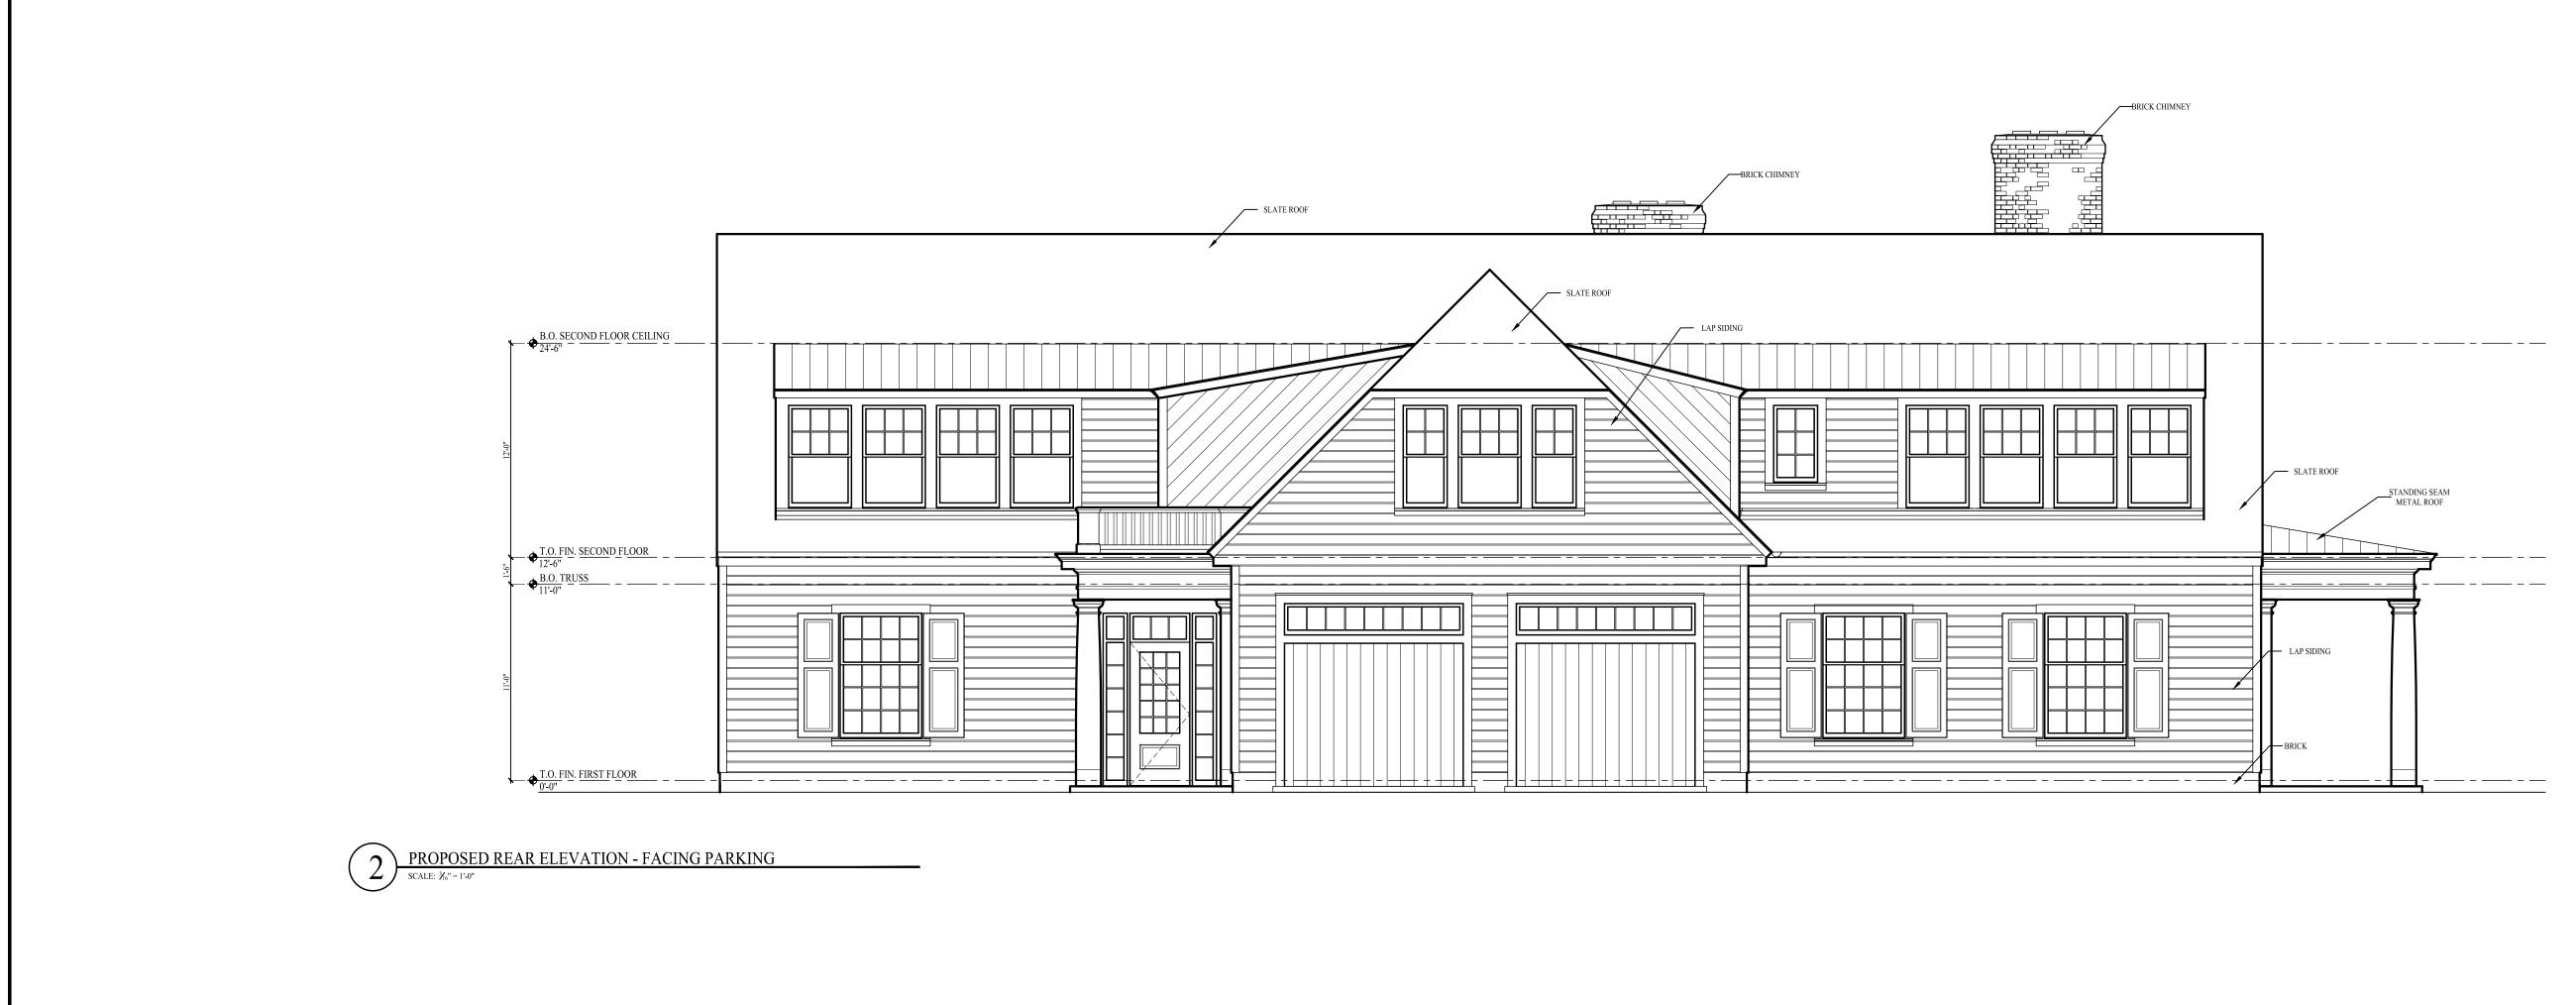

\*DETAILS SHOWN ARE CONCEPTUAL AND SOME OF THE COMPONENTS MAY VARY

 $1 \xrightarrow{\text{PROPOSED ELEVATION - FACING THORNAPPLE DRIVE SE}}_{\text{SCALE: } \#_0^{"} = 1^{-}0^{"}}$ 

2 PROPOSED ELEVATION - FACING ADA DRIVE SE SCALE: %6" = 1'-0"

BRICK WALL

\_\_\_\_\_

\*DETAILS SHOWN ARE CONCEPTUAL AND SOME OF THE COMPONENTS MAY VARY

Project:

Sheet Title:

555 ADA DRIVE SE

ADA, MI 49301

Date: 2020.07.23

Drawn By: SWS, VC

Scale: 3/16'' = 1' - 0''

steven@swspandle.com 912.618.9420

ELEVATION

WEST & SOUTH

Sheet No.

A201

Sheet No. 01 OF 04