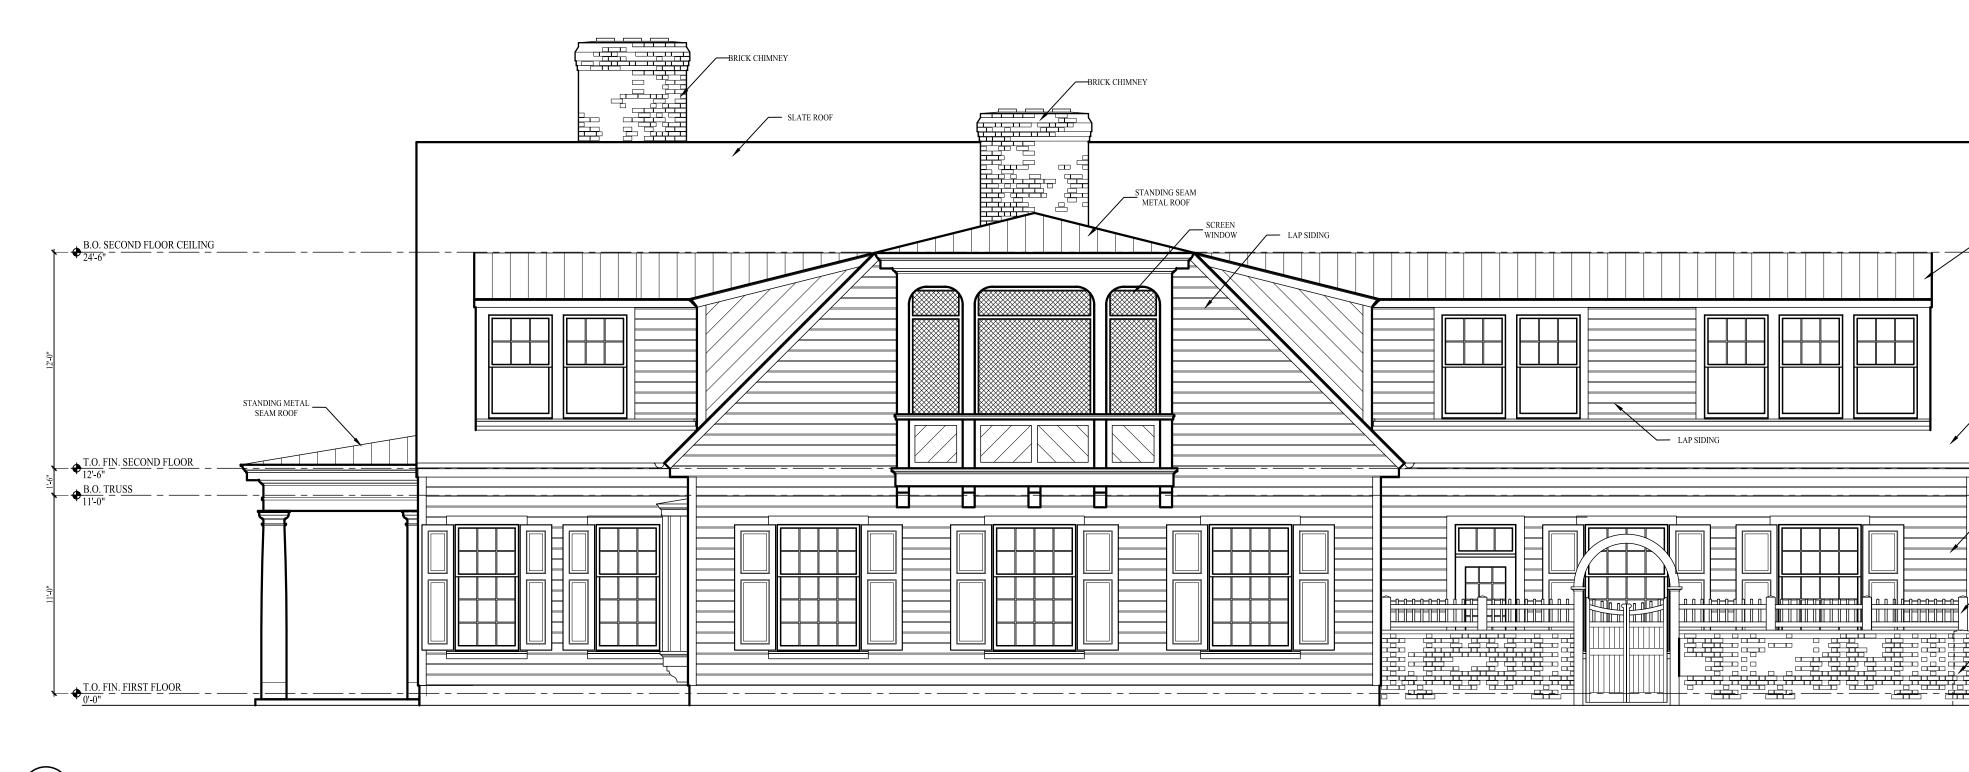

\*DETAILS SHOWN ARE CONCEPTUAL AND SOME OF THE COMPONENTS MAY VARY

 $1 \xrightarrow{\text{PROPOSED ELEVATION - FACING THORNAPPLE DRIVE SE}}_{\text{SCALE: } \#_0^{"} = 1^{-}0^{"}}$ 

2 PROPOSED ELEVATION - FACING ADA DRIVE SE SCALE: %6" = 1'-0"

BRICK WALL

\_\_\_\_\_

\*DETAILS SHOWN ARE CONCEPTUAL AND SOME OF THE COMPONENTS MAY VARY

Project:

Sheet Title:

555 ADA DRIVE SE

ADA, MI 49301

Date: 2020.07.23

Drawn By: SWS, VC

Scale: 3/16'' = 1' - 0''

steven@swspandle.com 912.618.9420

ELEVATION

WEST & SOUTH

Sheet No.

A201

Sheet No. 01 OF 04