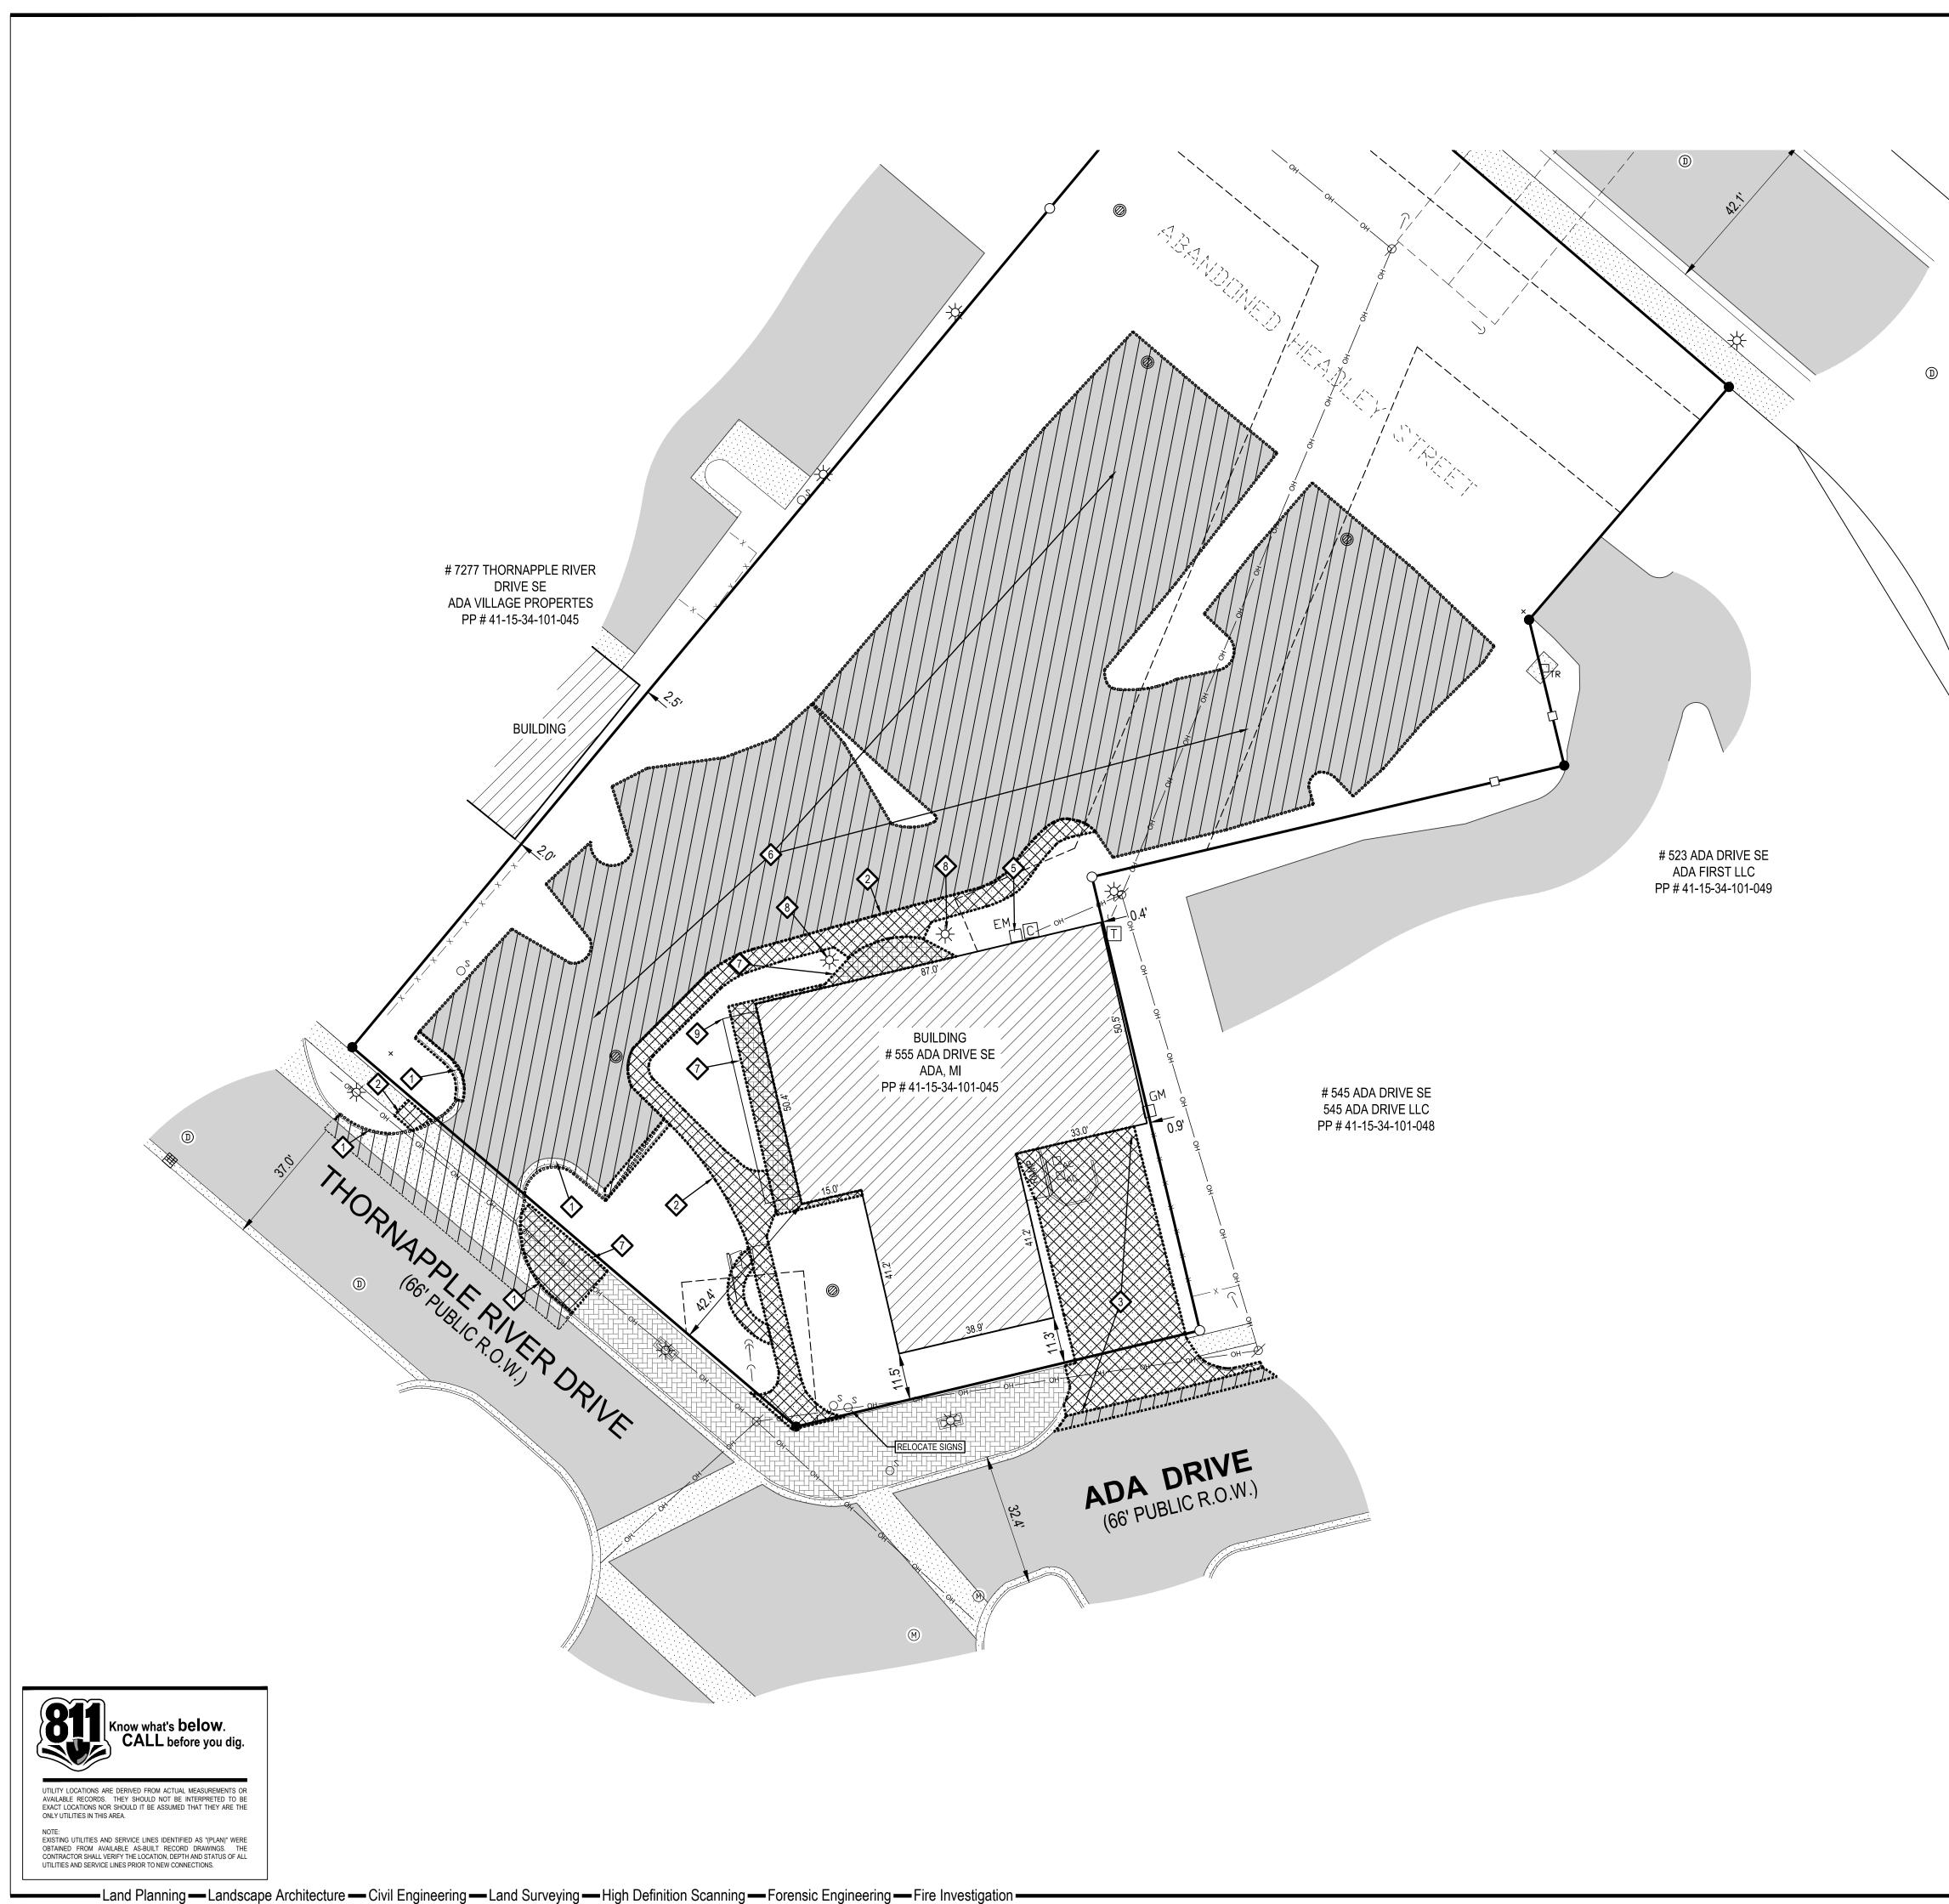

# **REMOVAL / DEMOLITION NOTES**

REMOVE EXISTING CONCRETE CURB & GUTTER 2 REMOVE EXISTING CONCRETE SIDEWALK 3 REMOVE EXISTING CONCRETE DRIVEWAY REMOVE EXISTING AIR CONDITIONING UNIT

**5** REMOVE EXISTING ELECTRIC METER 6 REMOVE EXISTING ASPHALT DRIVEWAY

(7) REMOVE EXISTING BRICK PAVERS

REMOVE EXISTING LIGHT (9) REMOVE EXISTING PORCH (14)

# LEGEND

EXISTING GRADE CONTOUR

EXISTING BITUMINOUS REMOVAL

EXISTING CONCRETE REMOVAL

 $\cdot X \cdot X \cdot X \cdot X \cdot EXISTING UTILITY LINE REMOVAL$ 

EXISTING TREE REMOVAL

# **REMOVAL / DEMOLITION NOTES**

- 1) THE CONTRACTOR SHALL NOTIFY THE UTILITY COMPANIES AT LEAST THREE WEEKS PRIOR TO THE BEGINNING OF CONSTRUCTION OPERATIONS. THERE ARE EXISTING UNDERGROUND UTILITIES WHICH CROSS THE PROPOSED REPLACEMENT WORK AREAS. ALTHOUGH THEIR EXACT LOCATION CANNOT BE DETERMINED, IT IS KNOWN THESE UTILITIES ARE LOCATED WHERE DIGGING IS REQUIRED. THE CONTRACTOR SHALL CONDUCT THE REQUIRED EXCAVATION IN THESE AREAS WITH EXTREME CAUTION.
- 2) ALL EXISTING UTILITY INFORMATION SHOWN IS TAKEN FROM EXISTING RECORDS, AND FIELD VERIFIED WHERE ACCESSIBLE ONLY. INFORMATION OBTAINED FROM EXISTING RECORDS MAY NOT BE COMPLETE OR ACCURATE. THE LOCATION OF ALL EXISTING UTILITIES SHOWN ON THIS PLAN HAVE BEEN DETERMINED FROM THE BEST INFORMATION AVAILABLE AND ARE GIVEN FOR THE CONVENIENCE OF THE CONTRACTOR. THE ENGINEER ASSUMES NO RESPONSIBILITY FOR THEIR ACCURACY. THE CONTRACTOR SHALL FIELD VERIFY FOR ACCURACY, LOCATION AND CONDITION.
- 3) BEFORE ANY WORK IS STARTED ON THE PROJECT AND AGAIN BEFORE FINAL ACCEPTANCE BY THE CITY AND BY THE OWNER, REPRESENTATIVES OF THE CITY, THE OWNER AND THE CONTRACTOR SHALL MAKE AN INSPECTION OF THE EXISTING SEWERS WITHIN THE WORK LIMITS WHICH ARE TO REMAIN IN SERVICE AND WHICH MAY BE AFFECTED BY THE WORK. THE CONDITION OF THE EXISTING UTILITIES AND THEIR APPURTENANCES SHALL BE DETERMINED FROM FIELD OBSERVATIONS AND EXISTING VIDEO TAPES. RECORDS OF THE INSPECTIONS SHALL BE KEPT IN WRITING BY THE CONTRACTOR.
- 4) THE CONTRACTOR IS RESPONSIBLE FOR OBTAINING ALL PERMITS REQUIRED FOR DEMOLITION WORK.
- 5) ALL EXISTING UTILITIES, SEWERS AND WATER LINES ARE TO REMAIN UNDISTURBED UNLESS OTHERWISE NOTED ON THE PLANS. THE CONTRACTOR SHALL CONTACT AND COORDINATE WITH ALL APPLICABLE UTILITY COMPANIES, MUNICIPALITIES AND AGENCIES BEFORE COMMENCING ANY WORK.
- 6) THE CONTRACTOR SHALL COORDINATE WITH ALL UTILITY COMPANIES REGARDING REMOVAL OF EXISTING POLES, OVERHEAD WIRES, UNDERGROUND UTILITIES, GUY WIRES, GAS LINES, ETC. ALL ADJUSTMENT OR RECONSTRUCTION WORK, EXCEPT FOR THOSE STRUCTURES OTHERWISE NOTED ON THE PLANS, SHALL BE PERFORMED BY THE CONTRACTOR. EXISTING APPURTENANCES SUCH AS UTILITY POLES AND VALVES BOX SHALL NOT BE DISTURBED BY THE CONTRACTOR DURING CONSTRUCTION.
- 7) THE CONTRACTOR SHALL MAINTAIN EXISTING UTILITY SERVICE TO ALL ADJOINING PROPERTIES. 8) ALL DEBRIS SHALL BE REMOVED FROM THE SITE, AND NO STOCKPILING ON SITE SHALL BE ALLOWED UNLESS APPROVED BY THE OWNER OR THEIR REPRESENTATIVES.
- 9) THE CONTRACTOR SHALL LIMIT SAWCUT AND PAVEMENT REMOVAL TO ONLY THOSE AREAS WHERE REQUIRED OR AS SHOWN. ALL PAVEMENTS TO BE REMOVED SHALL BE SAWCUT AND REMOVED TO FULL DEPTH AT ALL PAVEMENT LIMITS OR EXISTING JOINTS. IF ANY DAMAGE IS INCURRED TO ANY OF THE SURROUNDING PAVEMENT, THE CONTRACTOR SHALL BE RESPONSIBLE FOR ITS REMOVAL AND REPAIR AT NO ADDITIONAL COST TO ANYONE ELSE, INCLUDING THE CITY OR OWNER.
- 10) ASPHALT AREAS SHOWN TO BE SAWCUT AND REMOVED FULL DEPTH ARE ACTUAL FACE OF PROPOSED CURBS. IT WILL BE NECESSARY TO MAKE OFF-SET SAWCUTS TO PROVIDE CLEARANCE FOR PROPOSED CURBS: THE CONTRACTOR SHALL DETERMINE THE AMOUNT OF OFF-SET NECESSARY TO CONSTRUCT THE PROPOSED CURBS. ADDITIONAL CUTS MAY BE DESIRED TO FACILITATE THE REMOVAL OF THE EXISTING PAVEMENT, BUT THERE WILL BE NO EXTRA PAYMENT FOR ADDITIONAL CUTS. PAVEMENT SHALL BE REMOVED WITHOUT DAMAGING OR UNDERMINING THE REMAINING PAVEMENT. IF ADJACENT PAVEMENT IS DAMAGED, THE CONTRACTOR SHALL MAKE ADDITIONAL FULL DEPTH SAWCUTS AND REMOVE THE DAMAGE AREAS AS NECESSARY.
- 11) ALL PAVEMENT REMOVAL AREAS SHALL BE FULL PAVEMENT CROSS-SECTION REMOVAL DOWN TO NATIVE SOIL LAYER 12) ALL TREES WITHIN THE GRADING LIMITS SHALL BE REMOVED UNLESS OTHERWISE NOTED.