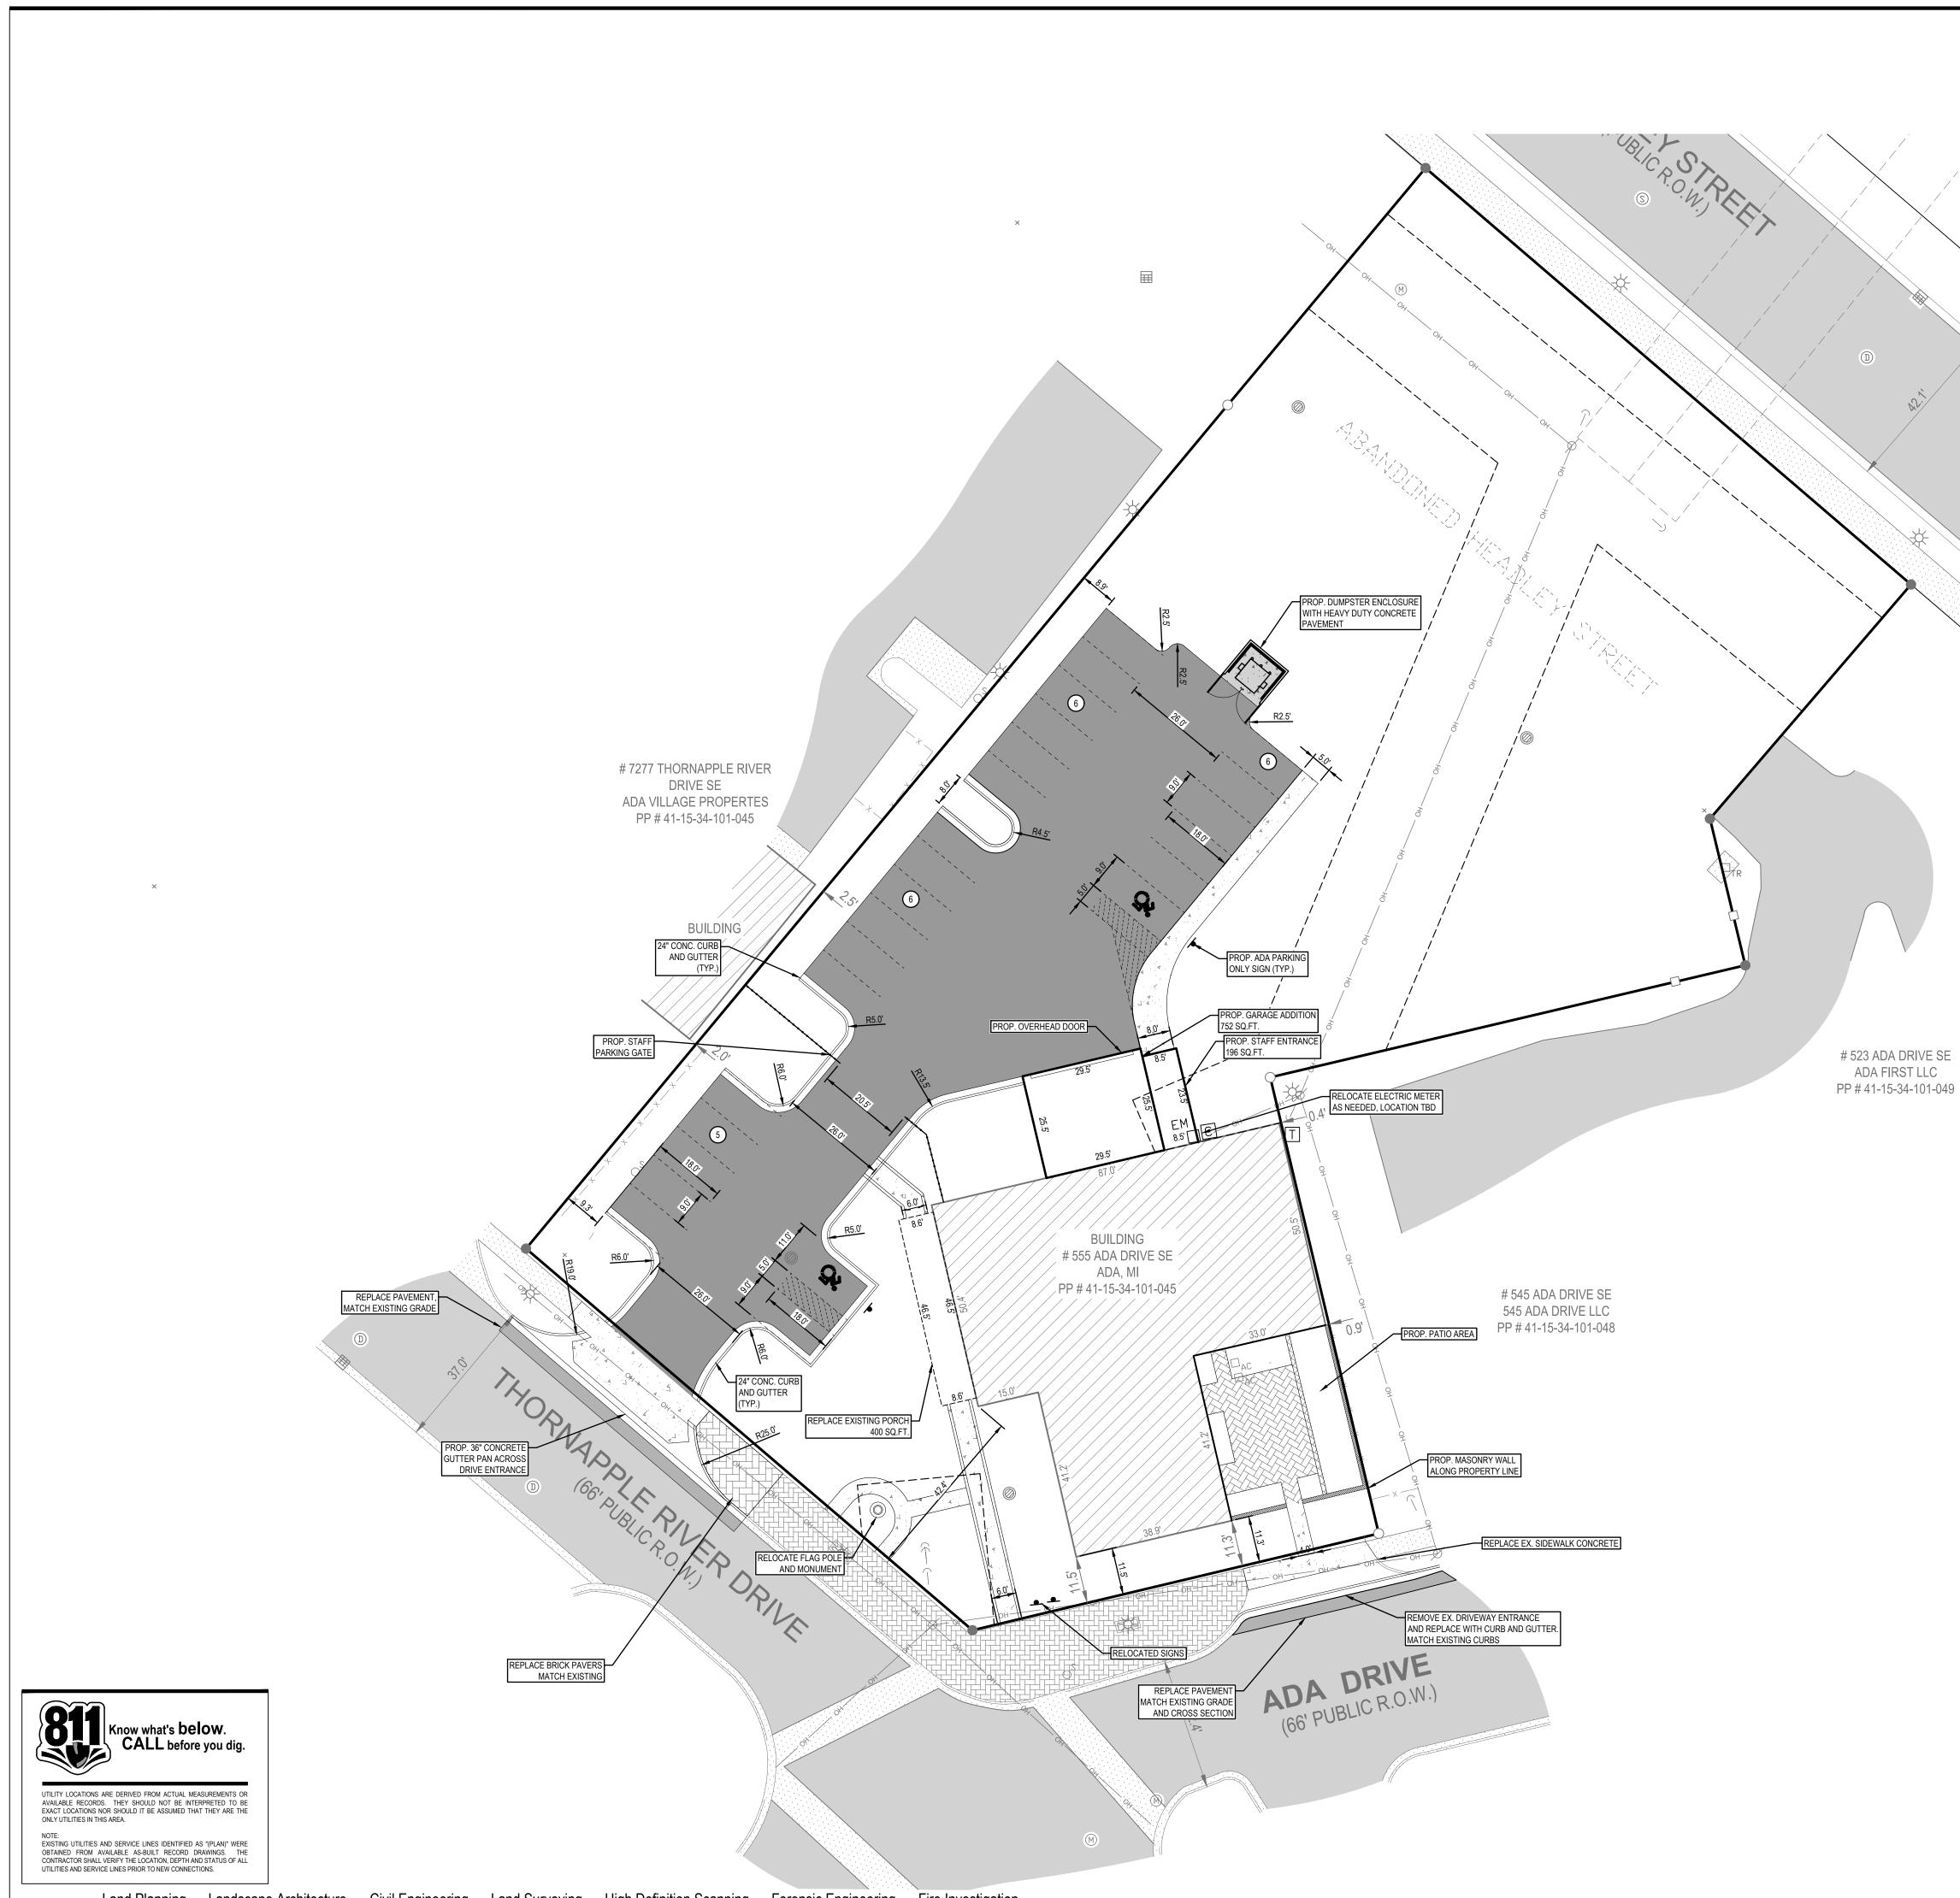

# **REMOVAL / DEMOLITION NOTES**

REMOVE EXISTING CONCRETE CURB & GUTTER 2 REMOVE EXISTING CONCRETE SIDEWALK 3 REMOVE EXISTING CONCRETE DRIVEWAY REMOVE EXISTING AIR CONDITIONING UNIT

**5** REMOVE EXISTING ELECTRIC METER 6 REMOVE EXISTING ASPHALT DRIVEWAY

(7) REMOVE EXISTING BRICK PAVERS

REMOVE EXISTING LIGHT (9) REMOVE EXISTING PORCH (14)

# LEGEND

EXISTING GRADE CONTOUR

EXISTING BITUMINOUS REMOVAL

EXISTING CONCRETE REMOVAL

 $\cdot X \cdot X \cdot X \cdot X \cdot EXISTING UTILITY LINE REMOVAL$ 

EXISTING TREE REMOVAL

# **REMOVAL / DEMOLITION NOTES**

- 1) THE CONTRACTOR SHALL NOTIFY THE UTILITY COMPANIES AT LEAST THREE WEEKS PRIOR TO THE BEGINNING OF CONSTRUCTION OPERATIONS. THERE ARE EXISTING UNDERGROUND UTILITIES WHICH CROSS THE PROPOSED REPLACEMENT WORK AREAS. ALTHOUGH THEIR EXACT LOCATION CANNOT BE DETERMINED, IT IS KNOWN THESE UTILITIES ARE LOCATED WHERE DIGGING IS REQUIRED. THE CONTRACTOR SHALL CONDUCT THE REQUIRED EXCAVATION IN THESE AREAS WITH EXTREME CAUTION.
- 2) ALL EXISTING UTILITY INFORMATION SHOWN IS TAKEN FROM EXISTING RECORDS, AND FIELD VERIFIED WHERE ACCESSIBLE ONLY. INFORMATION OBTAINED FROM EXISTING RECORDS MAY NOT BE COMPLETE OR ACCURATE. THE LOCATION OF ALL EXISTING UTILITIES SHOWN ON THIS PLAN HAVE BEEN DETERMINED FROM THE BEST INFORMATION AVAILABLE AND ARE GIVEN FOR THE CONVENIENCE OF THE CONTRACTOR. THE ENGINEER ASSUMES NO RESPONSIBILITY FOR THEIR ACCURACY. THE CONTRACTOR SHALL FIELD VERIFY FOR ACCURACY, LOCATION AND CONDITION.
- 3) BEFORE ANY WORK IS STARTED ON THE PROJECT AND AGAIN BEFORE FINAL ACCEPTANCE BY THE CITY AND BY THE OWNER, REPRESENTATIVES OF THE CITY, THE OWNER AND THE CONTRACTOR SHALL MAKE AN INSPECTION OF THE EXISTING SEWERS WITHIN THE WORK LIMITS WHICH ARE TO REMAIN IN SERVICE AND WHICH MAY BE AFFECTED BY THE WORK. THE CONDITION OF THE EXISTING UTILITIES AND THEIR APPURTENANCES SHALL BE DETERMINED FROM FIELD OBSERVATIONS AND EXISTING VIDEO TAPES. RECORDS OF THE INSPECTIONS SHALL BE KEPT IN WRITING BY THE CONTRACTOR.
- 4) THE CONTRACTOR IS RESPONSIBLE FOR OBTAINING ALL PERMITS REQUIRED FOR DEMOLITION WORK.
- 5) ALL EXISTING UTILITIES, SEWERS AND WATER LINES ARE TO REMAIN UNDISTURBED UNLESS OTHERWISE NOTED ON THE PLANS. THE CONTRACTOR SHALL CONTACT AND COORDINATE WITH ALL APPLICABLE UTILITY COMPANIES, MUNICIPALITIES AND AGENCIES BEFORE COMMENCING ANY WORK.
- 6) THE CONTRACTOR SHALL COORDINATE WITH ALL UTILITY COMPANIES REGARDING REMOVAL OF EXISTING POLES, OVERHEAD WIRES, UNDERGROUND UTILITIES, GUY WIRES, GAS LINES, ETC. ALL ADJUSTMENT OR RECONSTRUCTION WORK, EXCEPT FOR THOSE STRUCTURES OTHERWISE NOTED ON THE PLANS, SHALL BE PERFORMED BY THE CONTRACTOR. EXISTING APPURTENANCES SUCH AS UTILITY POLES AND VALVES BOX SHALL NOT BE DISTURBED BY THE CONTRACTOR DURING CONSTRUCTION.
- 7) THE CONTRACTOR SHALL MAINTAIN EXISTING UTILITY SERVICE TO ALL ADJOINING PROPERTIES. 8) ALL DEBRIS SHALL BE REMOVED FROM THE SITE, AND NO STOCKPILING ON SITE SHALL BE ALLOWED UNLESS APPROVED BY THE OWNER OR THEIR REPRESENTATIVES.
- 9) THE CONTRACTOR SHALL LIMIT SAWCUT AND PAVEMENT REMOVAL TO ONLY THOSE AREAS WHERE REQUIRED OR AS SHOWN. ALL PAVEMENTS TO BE REMOVED SHALL BE SAWCUT AND REMOVED TO FULL DEPTH AT ALL PAVEMENT LIMITS OR EXISTING JOINTS. IF ANY DAMAGE IS INCURRED TO ANY OF THE SURROUNDING PAVEMENT, THE CONTRACTOR SHALL BE RESPONSIBLE FOR ITS REMOVAL AND REPAIR AT NO ADDITIONAL COST TO ANYONE ELSE, INCLUDING THE CITY OR OWNER.
- 10) ASPHALT AREAS SHOWN TO BE SAWCUT AND REMOVED FULL DEPTH ARE ACTUAL FACE OF PROPOSED CURBS. IT WILL BE NECESSARY TO MAKE OFF-SET SAWCUTS TO PROVIDE CLEARANCE FOR PROPOSED CURBS: THE CONTRACTOR SHALL DETERMINE THE AMOUNT OF OFF-SET NECESSARY TO CONSTRUCT THE PROPOSED CURBS. ADDITIONAL CUTS MAY BE DESIRED TO FACILITATE THE REMOVAL OF THE EXISTING PAVEMENT, BUT THERE WILL BE NO EXTRA PAYMENT FOR ADDITIONAL CUTS. PAVEMENT SHALL BE REMOVED WITHOUT DAMAGING OR UNDERMINING THE REMAINING PAVEMENT. IF ADJACENT PAVEMENT IS DAMAGED, THE CONTRACTOR SHALL MAKE ADDITIONAL FULL DEPTH SAWCUTS AND REMOVE THE DAMAGE AREAS AS NECESSARY.
- 11) ALL PAVEMENT REMOVAL AREAS SHALL BE FULL PAVEMENT CROSS-SECTION REMOVAL DOWN TO NATIVE SOIL LAYER 12) ALL TREES WITHIN THE GRADING LIMITS SHALL BE REMOVED UNLESS OTHERWISE NOTED.

| 800.<br>GRAN<br>217 Grand<br>Grand R<br>Phone:<br>ANN<br>CH<br>COL<br>HO<br>INDIA<br>ST.<br>PREPARE<br>Erhardt Cons<br>Ryan<br>6060 E.<br>Ada,<br>Phone: 0<br>REVISION<br>Title: Preliminary Site Plar<br>Drawn: CM<br>Che<br>Title: Preliminary Site Plar | ederveld.com<br>222.1868<br>D RAPIE<br>ville Ave., Suite 30<br>apids, MI 49503<br>616.575.5190<br>ARBOR<br>ICAGO<br>UMBUS<br>LLAND<br>NAPOLI<br>LOUIS<br>ED FOR<br>struction Cor<br>Formsma<br>Fulton Street<br>MI 49301<br>516.825.290<br>S:<br>Submittal<br>cked: Da | n<br>DS<br>2<br>S<br>S<br>C<br>mpany<br>et<br>8                                            |
|------------------------------------------------------------------------------------------------------------------------------------------------------------------------------------------------------------------------------------------------------------|------------------------------------------------------------------------------------------------------------------------------------------------------------------------------------------------------------------------------------------------------------------------|--------------------------------------------------------------------------------------------|
| <b>222 Ada Drive SE</b><br>STAMP:                                                                                                                                                                                                                          | Demolition Plan                                                                                                                                                                                                                                                        | PART OF THE NORTHWEST 1/4 OF SECTION 34, T7N, R10W,<br>ADA TOWNSHIP, KENT COUNTY, MICHIGAN |
| SHEET NO                                                                                                                                                                                                                                                   | 400610                                                                                                                                                                                                                                                                 | 3                                                                                          |