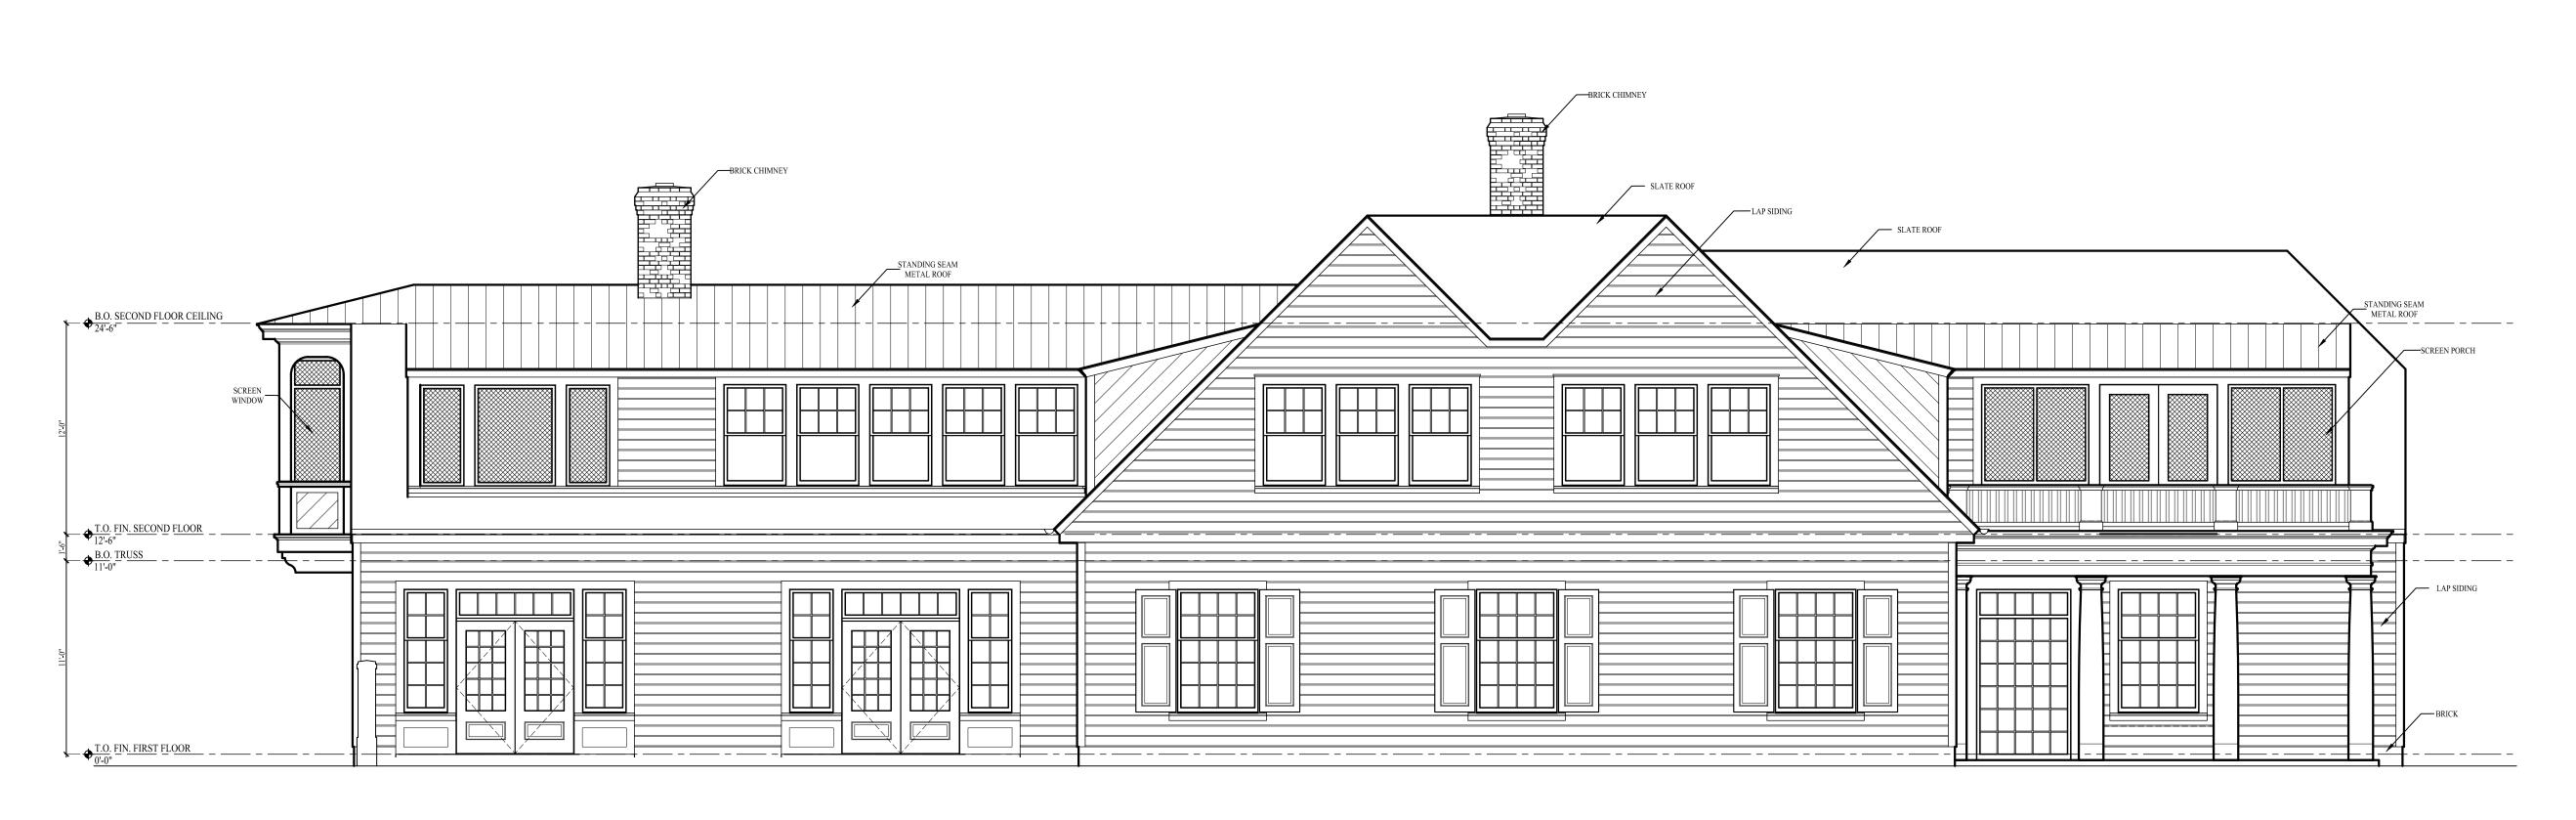

\*DETAILS SHOWN ARE CONCEPTUAL AND SOME OF THE COMPONENTS MAY VARY

 $1 \xrightarrow{\text{PROPOSED ELEVATION - FACING THORNAPPLE DRIVE SE}}_{\text{SCALE: } \#_0^{"} = 1^{-}0^{"}}$ 

2 PROPOSED ELEVATION - FACING ADA DRIVE SE SCALE: %6" = 1'-0"

BRICK WALL

\_\_\_\_\_

\*DETAILS SHOWN ARE CONCEPTUAL AND SOME OF THE COMPONENTS MAY VARY

Project:

Sheet Title:

555 ADA DRIVE SE

ADA, MI 49301

Date: 2020.07.23

Drawn By: SWS, VC

Scale: 3/16'' = 1' - 0''

steven@swspandle.com 912.618.9420

ELEVATION

WEST & SOUTH

Sheet No.

A201

Sheet No. 01 OF 04