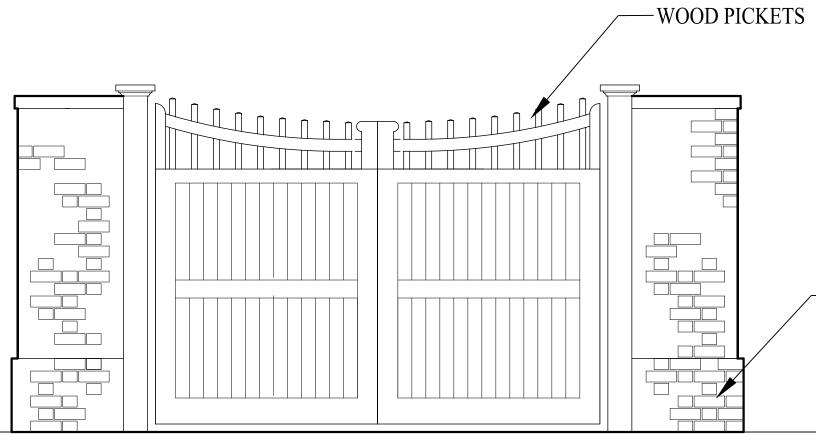

\*DETAILS SHOWN ARE CONCEPTUAL AND SOME OF THE COMPONENTS MAY VARY

 $1 \xrightarrow{\text{PROPOSED ELEVATION - FACING THORNAPPLE DRIVE SE}}_{\text{SCALE: } \#_0^{"} = 1^{-}0^{"}}$ 

2 PROPOSED ELEVATION - FACING ADA DRIVE SE SCALE: %6" = 1'-0"