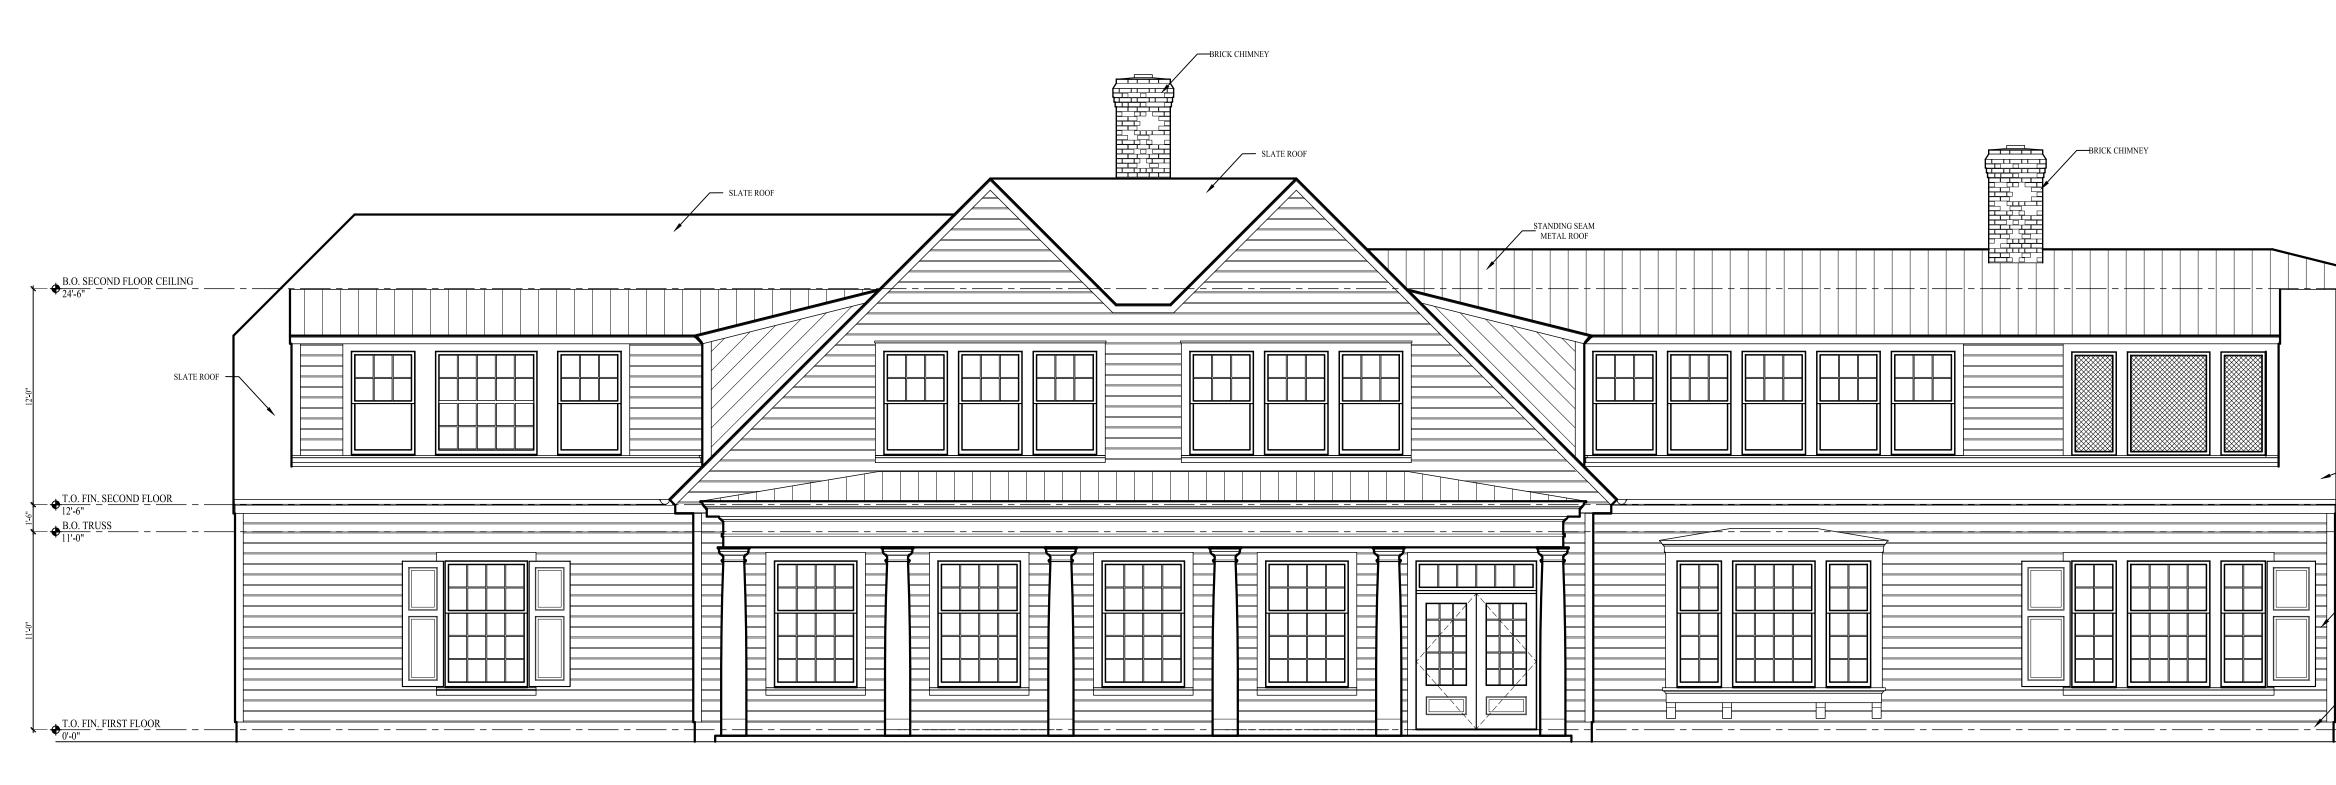

\*DETAILS SHOWN ARE CONCEPTUAL AND SOME OF THE COMPONENTS MAY VARY

 $1 \xrightarrow{\text{PROPOSED ELEVATION - FACING THORNAPPLE DRIVE SE}}_{\text{SCALE: } \#_0^{"} = 1^{-}0^{"}}$ 

2 PROPOSED ELEVATION - FACING ADA DRIVE SE SCALE: %6" = 1'-0"

BRICK WALL

\_\_\_\_\_

\*DETAILS SHOWN ARE CONCEPTUAL AND SOME OF THE COMPONENTS MAY VARY

Project:

Sheet Title:

555 ADA DRIVE SE

ADA, MI 49301

Date: 2020.07.23

Drawn By: SWS, VC

Scale: 3/16'' = 1' - 0''

steven@swspandle.com 912.618.9420

ELEVATION

WEST & SOUTH

Sheet No.

A201

Sheet No. 01 OF 04