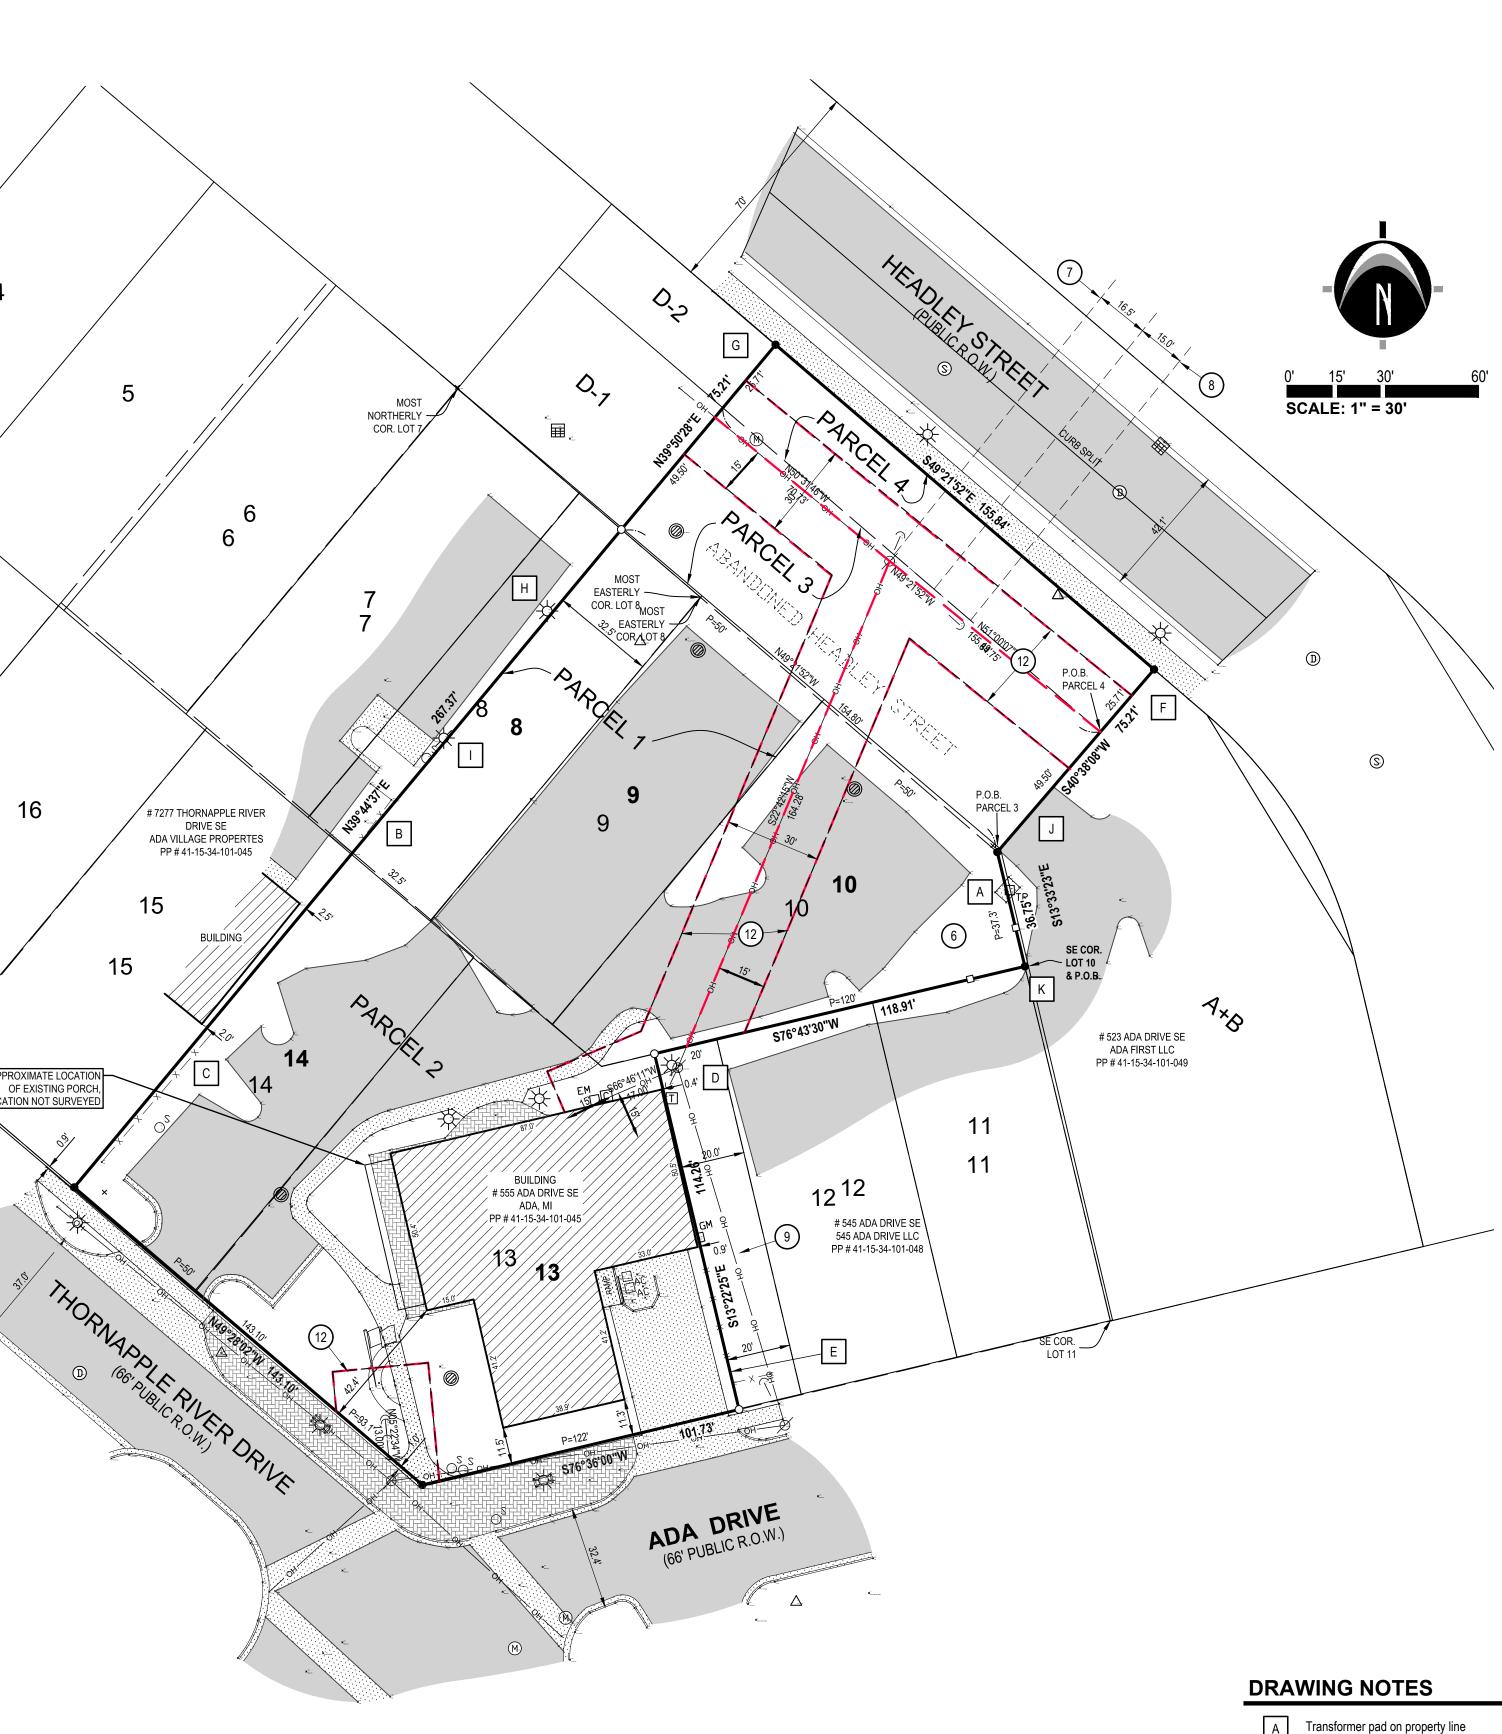

### TITLE DESCRIPTION

Land in the Township of Ada, Kent County, MI, described as follows: PARCEL 1:

Lot(s) 9 and the Southeasterly 32.5 feet of Lot 8 of LAMPERT'S ADDITION according to the plat thereof recorded in Liber 24 of Plats, Page 24 of Kent County Records. PARCEL 2:

Lots 10, 13 and 14, EXCEPT the Easterly 20 feet of Lot 13, LAMPERT'S ADDITION to the Village of Ada, Kent County, Michigan, as recorded in Liber 24 of Plats, Page 24.

PARCEL 3: Part of the Northwest 1/4 of Section 34, Town 7 North, Range 10 West, Ada Township, Kent County, Michigan, described as: Commencing at the Southeast corner of Lot 10, LAMPERT'S ADDITION (as recorded in Liber 24 of Plats on Page 24); thence North 13 degrees 33 minutes 23 seconds West 36.75 feet along the Northeasterly line of said Lot 10 to the PLACE OF BEGINNING of this description; thence North 49 degrees 21 minutes 52 seconds West 154.80 feet along the Northeasterly line of Lots 8, 9 and 10 of said LAMPERT'S ADDITION to a point which is 32.5 feet Northwest of the most Easterly corner of said Lot 8; thence North 39 degrees 50 minutes 28 seconds East 49.50 feet to the Northeasterly line of abandoned Headley Street; thence South 49 degrees 21 minutes 52 seconds East 155.49 feet along said Northeasterly line; thence South 40 degrees 38 minutes 08 seconds West 49.50 feet to the place of beginning. PARCEL 4:

Part of the Northwest 1/4 of Section 34, Town 7 North, Range 10 West, Ada Township, Kent County, Michigan, described as: Commencing at the Southeast corner of Lot 10, LAMPERT'S ADDITION (as recorded in Liber 24 of Plats on Page 24); thence North 13 degrees 33 minutes 23 seconds West 36.75 feet along the Northeasterly line of said Lot 10; thence North 40 degrees 38 minutes 08 seconds East 49.50 feet to the Northeasterly line of abandoned Headley Street and the PLACE OF BEGINNING of this description; thence North 49 degrees 21 minutes 52 seconds West 155.49 feet along said Northeasterly line; thence North 39 degrees 50 minutes 28 seconds East 25.71 feet to the Southwesterly line of Relocated Headley Street; thence South 49 degrees 21 minutes 52 seconds East 155.84 feet along said Southwesterly line; thence South 40 degrees 38 minutes 08 seconds West 25.71 feet to the place of beginning.

#### AS SURVEYED DESCRIPTION

Lots 9, 10 and 14, and part of Lots 8 and 13, Lampert's Addition, as recorded in Liber 24 of Plats, Page 24, and part of the Northwest 1/4 of Section 34, T7N, R10W, Ada Township, Kent County, Michigan, described as: Beginning at the Southeast corner of Lot 10, said Lampert's Addition; thence S76°43'30"W 118.91 feet along the South line of said Lot 10; thence S13°22'25"E 114.26 feet along the West line of the East 20 feet of said Lot 13; thence S76°36'00"W 101.73 feet along the South line of said Lot 13; thence N49°28'02"W 143.10 feet along the Southwesterly line of said Lots 13 and 14; thence N39°44'37"E 267.37 feet along the Northwesterly line of said Lot 14 and the Northwesterly line of the Southeasterly 32.5 feet of said Lot 8; thence N39°50'28"E 75.21 feet to the Southwesterly line of relocated Headley Street; thence S49°21'52"East 155.84 feet along said Southwesterly line; thence S40°38'08"West 75.21 feet; thence S13°33'23"E 36.75 feet along the East line of said Lot 10 to the point of beginning.

#### **SCHEDULE B - SECTION II NOTES**

- Terms and Conditions contained in Warranty Deed as disclosed by instrument recorded in Liber 2015, page 954. The easement described in this feet of Lot 13, said Lampert's Add. (no location indicated).
- Right of Way in favor of Consumers Power Company and the Covenants, Conditions and Restrictions contained in instrument recorded in Liber 1674, page 486. is shown on this survey.
- 8 Right of Way in favor of Consumers Power Company and the Covenants, Conditions and Restrictions contained in instrument recorded in Liber 1674, page 485. The easement described in this document is shown on this survey.
- Right of Way in favor of Consumers Power Company and the Covenants, Conditions and Restrictions contained in instrument recorded in Liber 1608, 9 Right of Way in favor of Consumers Fower Company and the Company page 74. The easement described in this document is shown on this survey.
- Terms and Conditions contained in Declaration of Restrictive Covenants as disclosed by instrument recorded in Liber 2829, page 27. No easements are (10) indicated in document.
- Easement For Electric Facilites in favor of Consumers Energy Company and the Covenants, Conditions and Restrictions contained in instrument recorded (12) Easement For Electric Facilities in lavor of Consumers Energy Company and this survey. in 202006050047052. The easement described in this document is shown on this survey.

APPROXIMATE LOCATION OF EXISTING PORCH,

OCATION NOT SURVEYED

15

16

Fence is 0.2' E of property line. Light pole is 1.5' NW of property line. Light pole is 1.0' NW of property line. NW edge of blacktop on property line. К

| LEGEND           |                        |
|------------------|------------------------|
| □ <sub>AC</sub>  | Air Conditioner        |
| $\otimes$        | Catch Basin - Round    |
|                  | Catch Basin - Square   |
| C                | Cable Riser            |
| □ <sub>EM</sub>  | Electric Meter         |
| E                | Electric Riser         |
| F                | Flag                   |
| $\square_{GM}$   | Gas Meter              |
| (—               | Guy Anchor             |
| •                | Iron - Set             |
| 0                | Iron - Found           |
| *                | Light Pole             |
| M                | Manhole                |
| T                | Phone Riser            |
| $O_{\mathbf{Z}}$ | Sign                   |
| \$               | Sanitary Sewer Manhole |
|                  | Set Wood Stake         |
| D                | Stormwater Manhole     |
| $\square_{TR}$   | Transformer            |
| Ø                | Utility Pole           |
| —— ОН ———        | Overhead Utility       |
| — x — x —        | Fence                  |
|                  | Asphalt                |
|                  | Concrete               |
|                  | Existing Building      |
|                  |                        |

- NE fence corner is 1.2' NW of property line. SE fence corner is on property line.
- NE fence corner is 2.3' SE of property line. SW end of fence is 1.6' SE of property line.
- Light pole is 4.4' E & 4.7' S of property corner. Guy anchor is 2.5' e of property line.
- SW edge of conc. walk is on property corner.
- SW edge of conc. walk is 0.2' SW of property corner.
- E edge of blacktop 0.6' E of property corner.