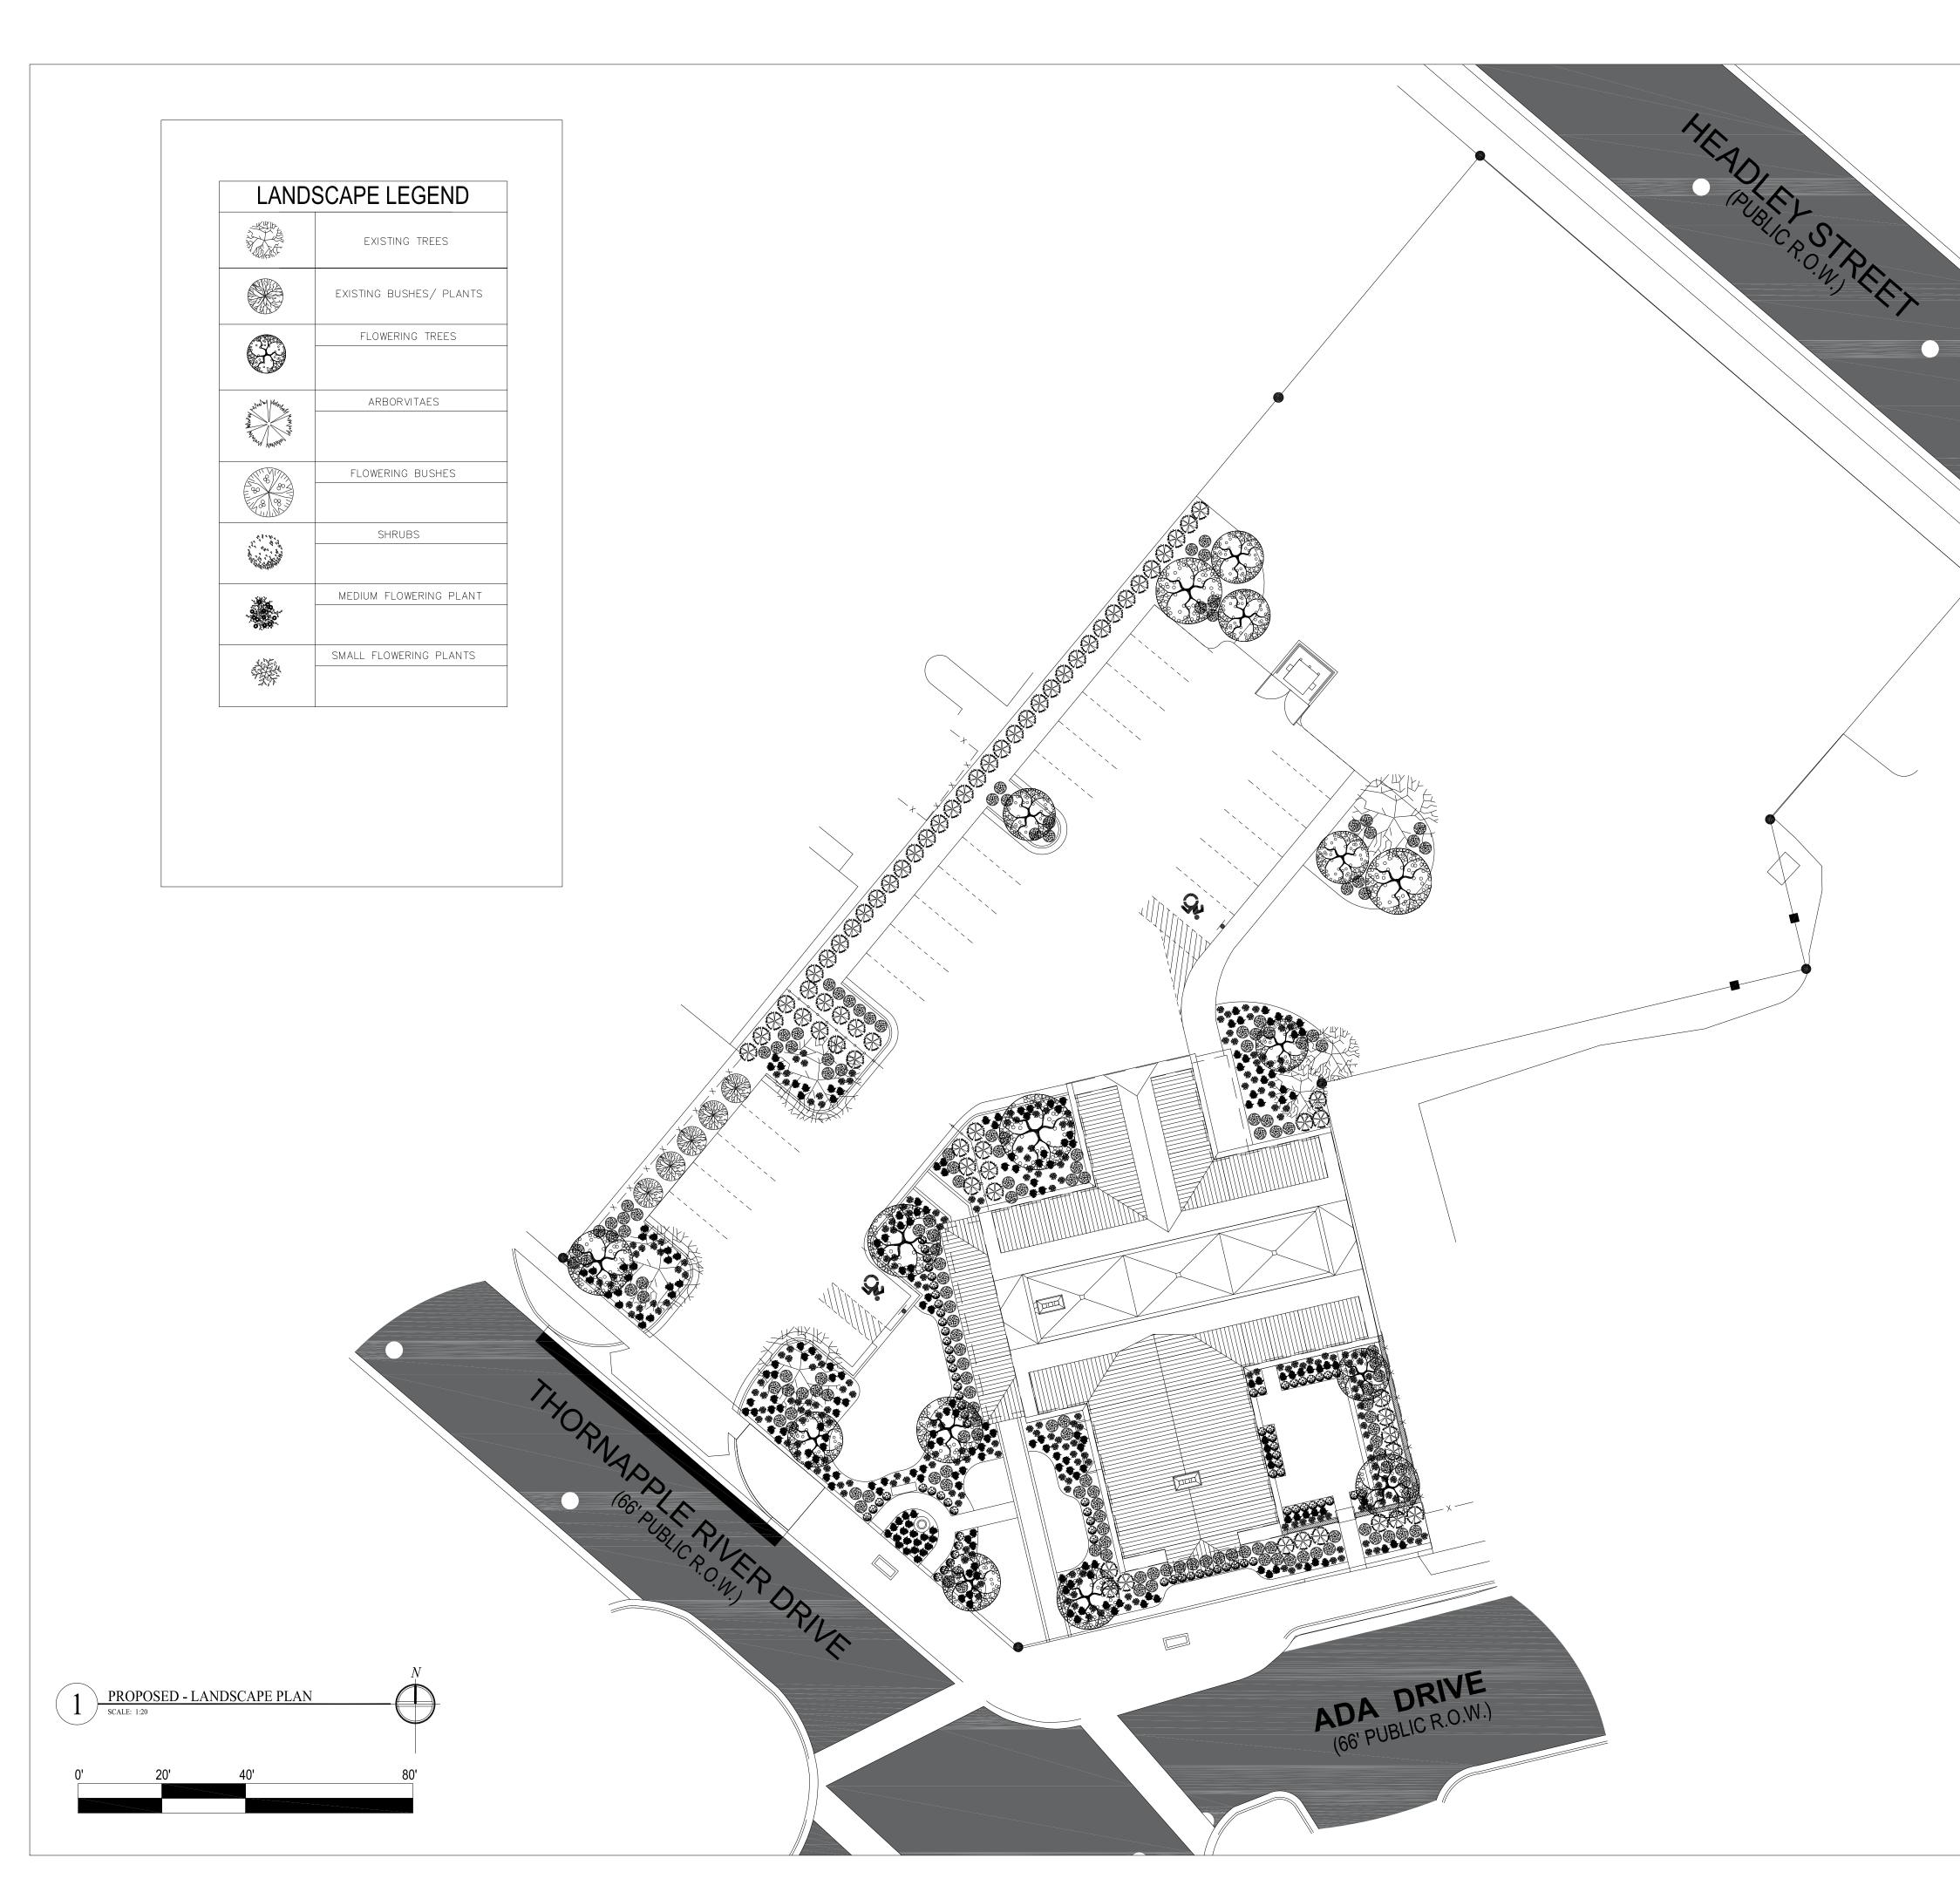

| 1 | REVISION No.           | DATE        | DESCRIPTION              |
|---|------------------------|-------------|--------------------------|
|   |                        |             |                          |
|   |                        |             |                          |
|   |                        |             |                          |
|   |                        |             |                          |
|   |                        |             |                          |
|   |                        |             |                          |
|   |                        |             |                          |
|   |                        |             |                          |
|   |                        |             |                          |
|   | DESIGN PROFES          | SSIONALS OF | RECORD                   |
|   |                        |             |                          |
|   |                        |             |                          |
|   |                        |             |                          |
|   |                        |             |                          |
|   |                        |             |                          |
|   |                        |             |                          |
|   |                        |             |                          |
|   |                        |             |                          |
|   |                        |             |                          |
|   |                        |             |                          |
|   |                        |             |                          |
|   | DOB BSCAN              |             |                          |
|   |                        |             |                          |
|   |                        |             |                          |
|   |                        |             |                          |
|   | DOB STAMP              |             |                          |
|   |                        |             |                          |
|   |                        |             |                          |
|   |                        |             |                          |
|   |                        |             |                          |
|   |                        |             |                          |
|   |                        |             |                          |
|   |                        |             |                          |
|   |                        |             |                          |
|   |                        |             |                          |
|   |                        |             |                          |
|   | DATE:                  | REGISTR     | ATION No.                |
|   |                        |             |                          |
|   |                        |             |                          |
|   |                        |             |                          |
|   |                        |             |                          |
|   |                        |             |                          |
|   |                        |             |                          |
|   |                        |             |                          |
|   |                        |             |                          |
|   |                        |             |                          |
|   |                        |             |                          |
|   | S T E                  |             | . SPANDLE                |
|   |                        |             | vspandle.com<br>518.9420 |
|   | Project:<br>555 ADA DR |             |                          |
|   | ADA, MI 493            |             |                          |
|   | Sheet Title:           |             |                          |
|   | LA                     | NDSCA       | APE PLAN                 |
|   |                        |             |                          |
|   | Date: 2020.08.05       | 5           | Sheet No. T 101          |
|   | Drawn By: SWS          |             | L101                     |
|   | Scale: 1" = 20'- 0'    |             | Sheet No. XX OF XX       |
|   |                        |             |                          |