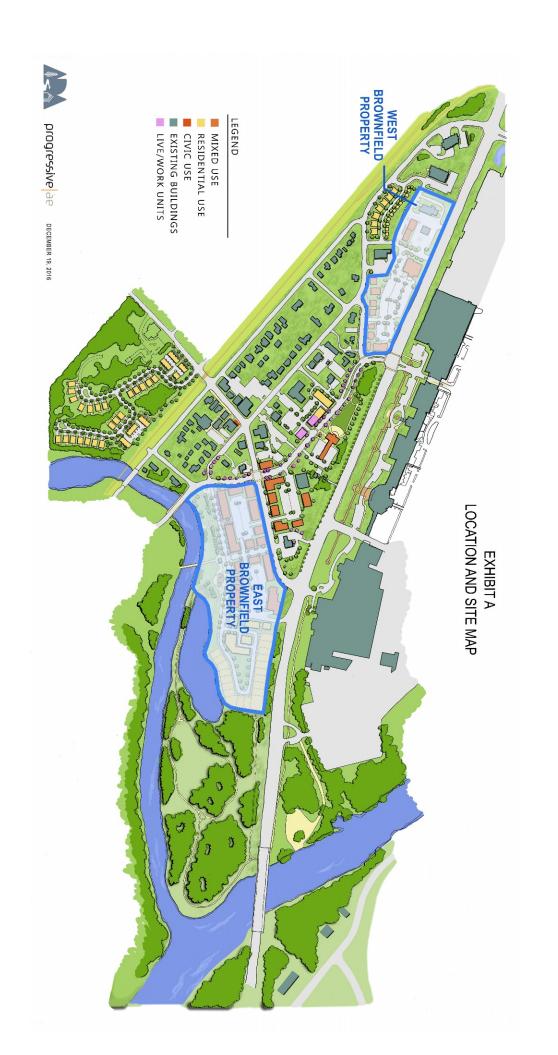

Exhibit A – Location and Site Map

Exhibit B - Property Legal Description

**Exhibit C – TIF Table** 

### 1. **Summary of Project**

Geld LLC (the "Developer") is the current or prospective owner of most of the property located in the Village of Ada as depicted on the drawing attached as Exhibit A, and as legally described in Exhibit B, in Ada, Michigan (collectively the "Property"). The portion of the Property not owned by Geld is adjacent to property owned by Geld. There is petroleum contamination at the Property from former gas station operations that makes the property a "brownfield" and "eligible property" as defined in Act 381 of 1986, as amended ("Act 381").

- H. A legal description of each parcel of eligible property to which the Plan applies, a map showing the locations and dimensions of each eligible property, a statement of the characteristics that qualify the property as eligible property and a statement of whether personal property is included as part of the eligible property. (MCLA 125.2663(1)(h))
  - i. See legal description at Exhibit B.
  - ii. Location and site map: See Exhibit A.
  - iii. Characteristics of Property: Portions of the "eligible property" have historically been used for gas stations. The Property has soil and groundwater contamination in excess of Part 201 criteria as a result of past activities and therefore is a facility as that term is defined in Part 20101.
  - iv. Personal Property: New personal property is included as part of the eligible property.