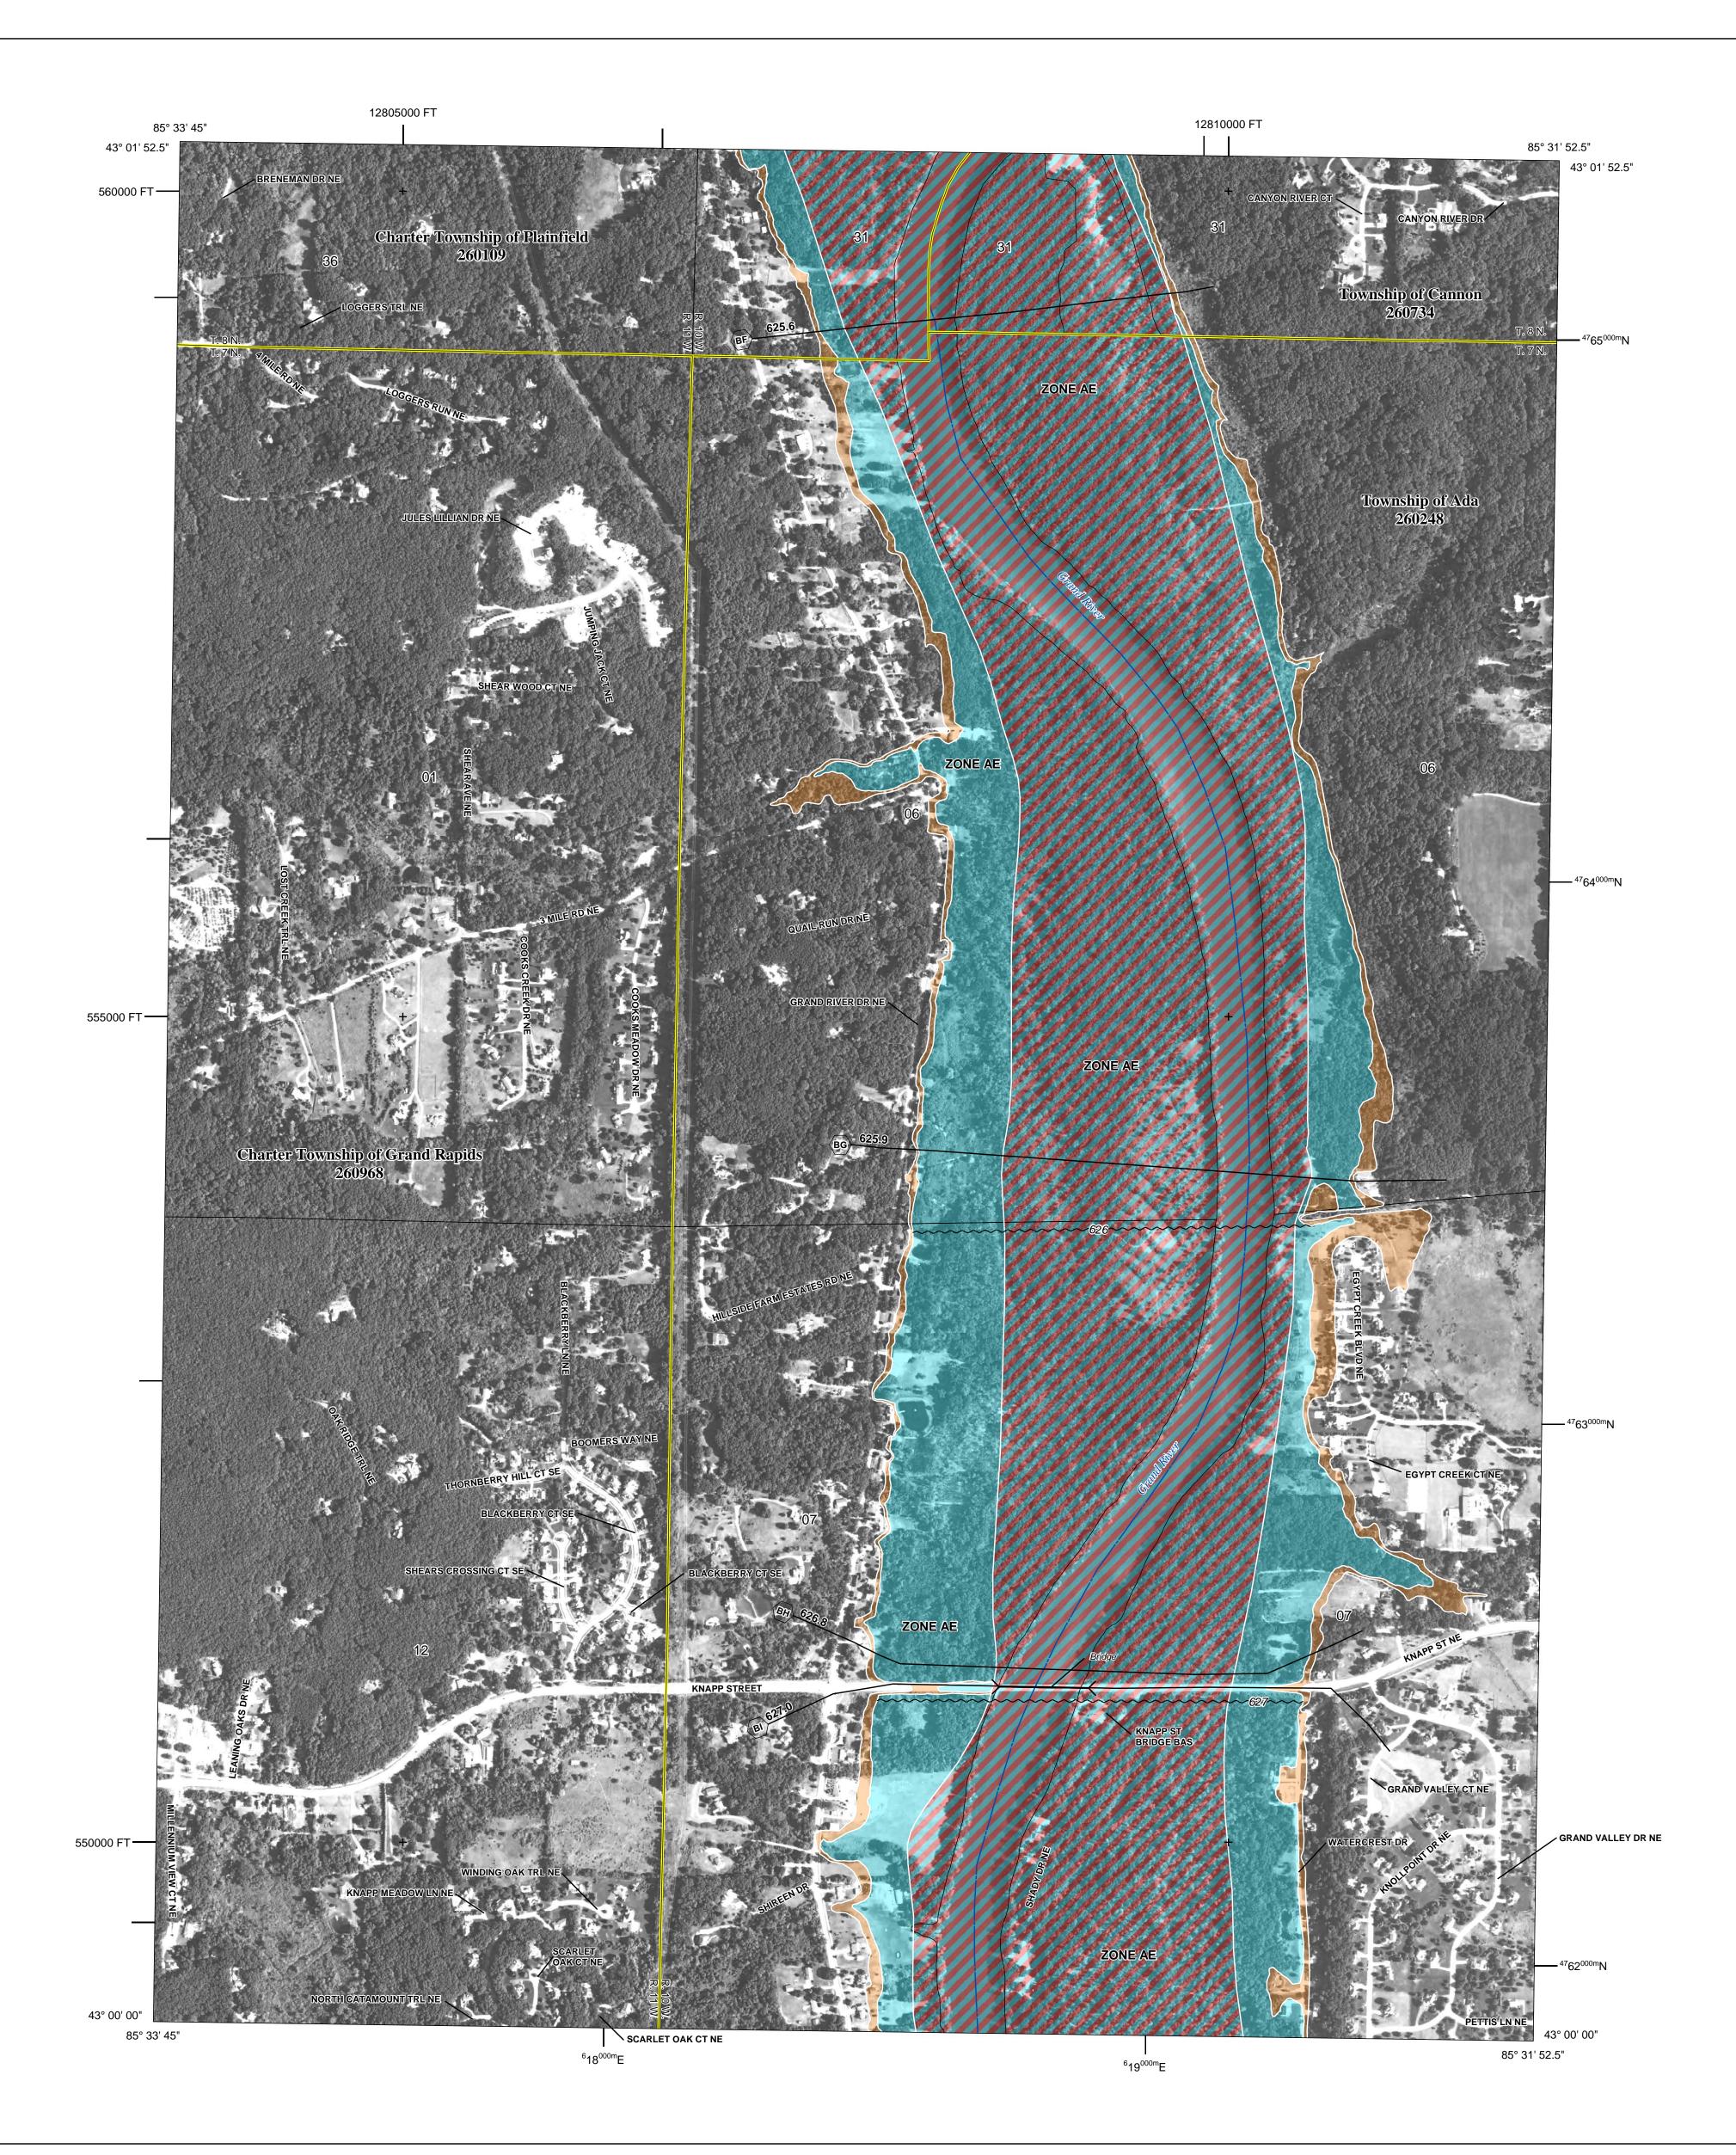

### **FLOOD HAZARD INFORMATION**

#### SEE FIS REPORT FOR DETAILED LEGEND AND INDEX MAP FOR FIRM PANEL LAYOUT THE INFORMATION DEPICTED ON THIS MAP AND SUPPORTING DOCUMENTATION ARE ALSO AVAILABLE IN DIGITAL FORMAT AT HTTPS://MSC.FEMA.GOV

Base map information shown on this FIRM was provided in digital format by multiple agencies. The following sources provided base data: Kent County, Michigan, the United States Geological Survey (USGS), the United States Department Agriculture (USDA), and the Center for Shared Solutions and Technology Partnerships. Imagery was provided in digital format by the United States Department of Agriculture, dated 2016, and has a 1-meter ground resolution.