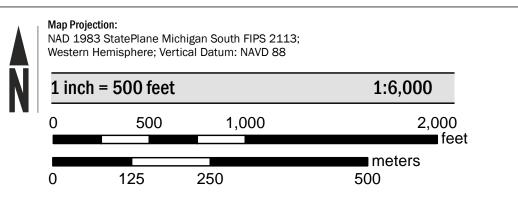

ordered directly from the Flood Map Service Center at the number listed

For community and countywide map dates refer to the Flood Insurance Study Report for this jurisdiction.

To determine if flood insurance is available in this community, contact your Insurance agent or call the National Flood Insurance Program at 1-800-638-6620.

Base map information shown on this FIRM was provided in digital format by multiple agencies. The following sources provided base data: Kent County, Michigan, the United States Geological Survey (USGS), the United States Department Agriculture (USDA), and the Center for Shared Solutions and Technology Partnerships. Imagery was provided in digital format by the United States Department of Agriculture, dated 2016, and has a 1-meter ground resolution.

## SCALE



## PANEL LOCATOR



Flood Insurance Program NATIONAL FLOOD INSURANCE PROGRAM **FEMA** FLOOD INSURANCE RATE MAP KENT COUNTY, MICHIGAN (All Jurisdictions) PANEL 318 of 625Panel Contains: COMMUNITY NUMBER ADA, TOWNSHIP OF 260248 CANNON, TOWNSHIP OF 260734 GRAND RAPIDS, 260968 CHARTER TOWNSHIP OF PLAINFIELD, CHARTER 260109 TOWNSHIP OF National PRELIMINARY 11/16/2020 SZONEX - - Drage

2.6.3.0 MAP NUMBER 26081C0318E

**VERSION NUMBER** 

FEMA

PANEL SUFFIX

E

Е

Е

0318

0318

0318

0318

**EFFECTIVE DATE**