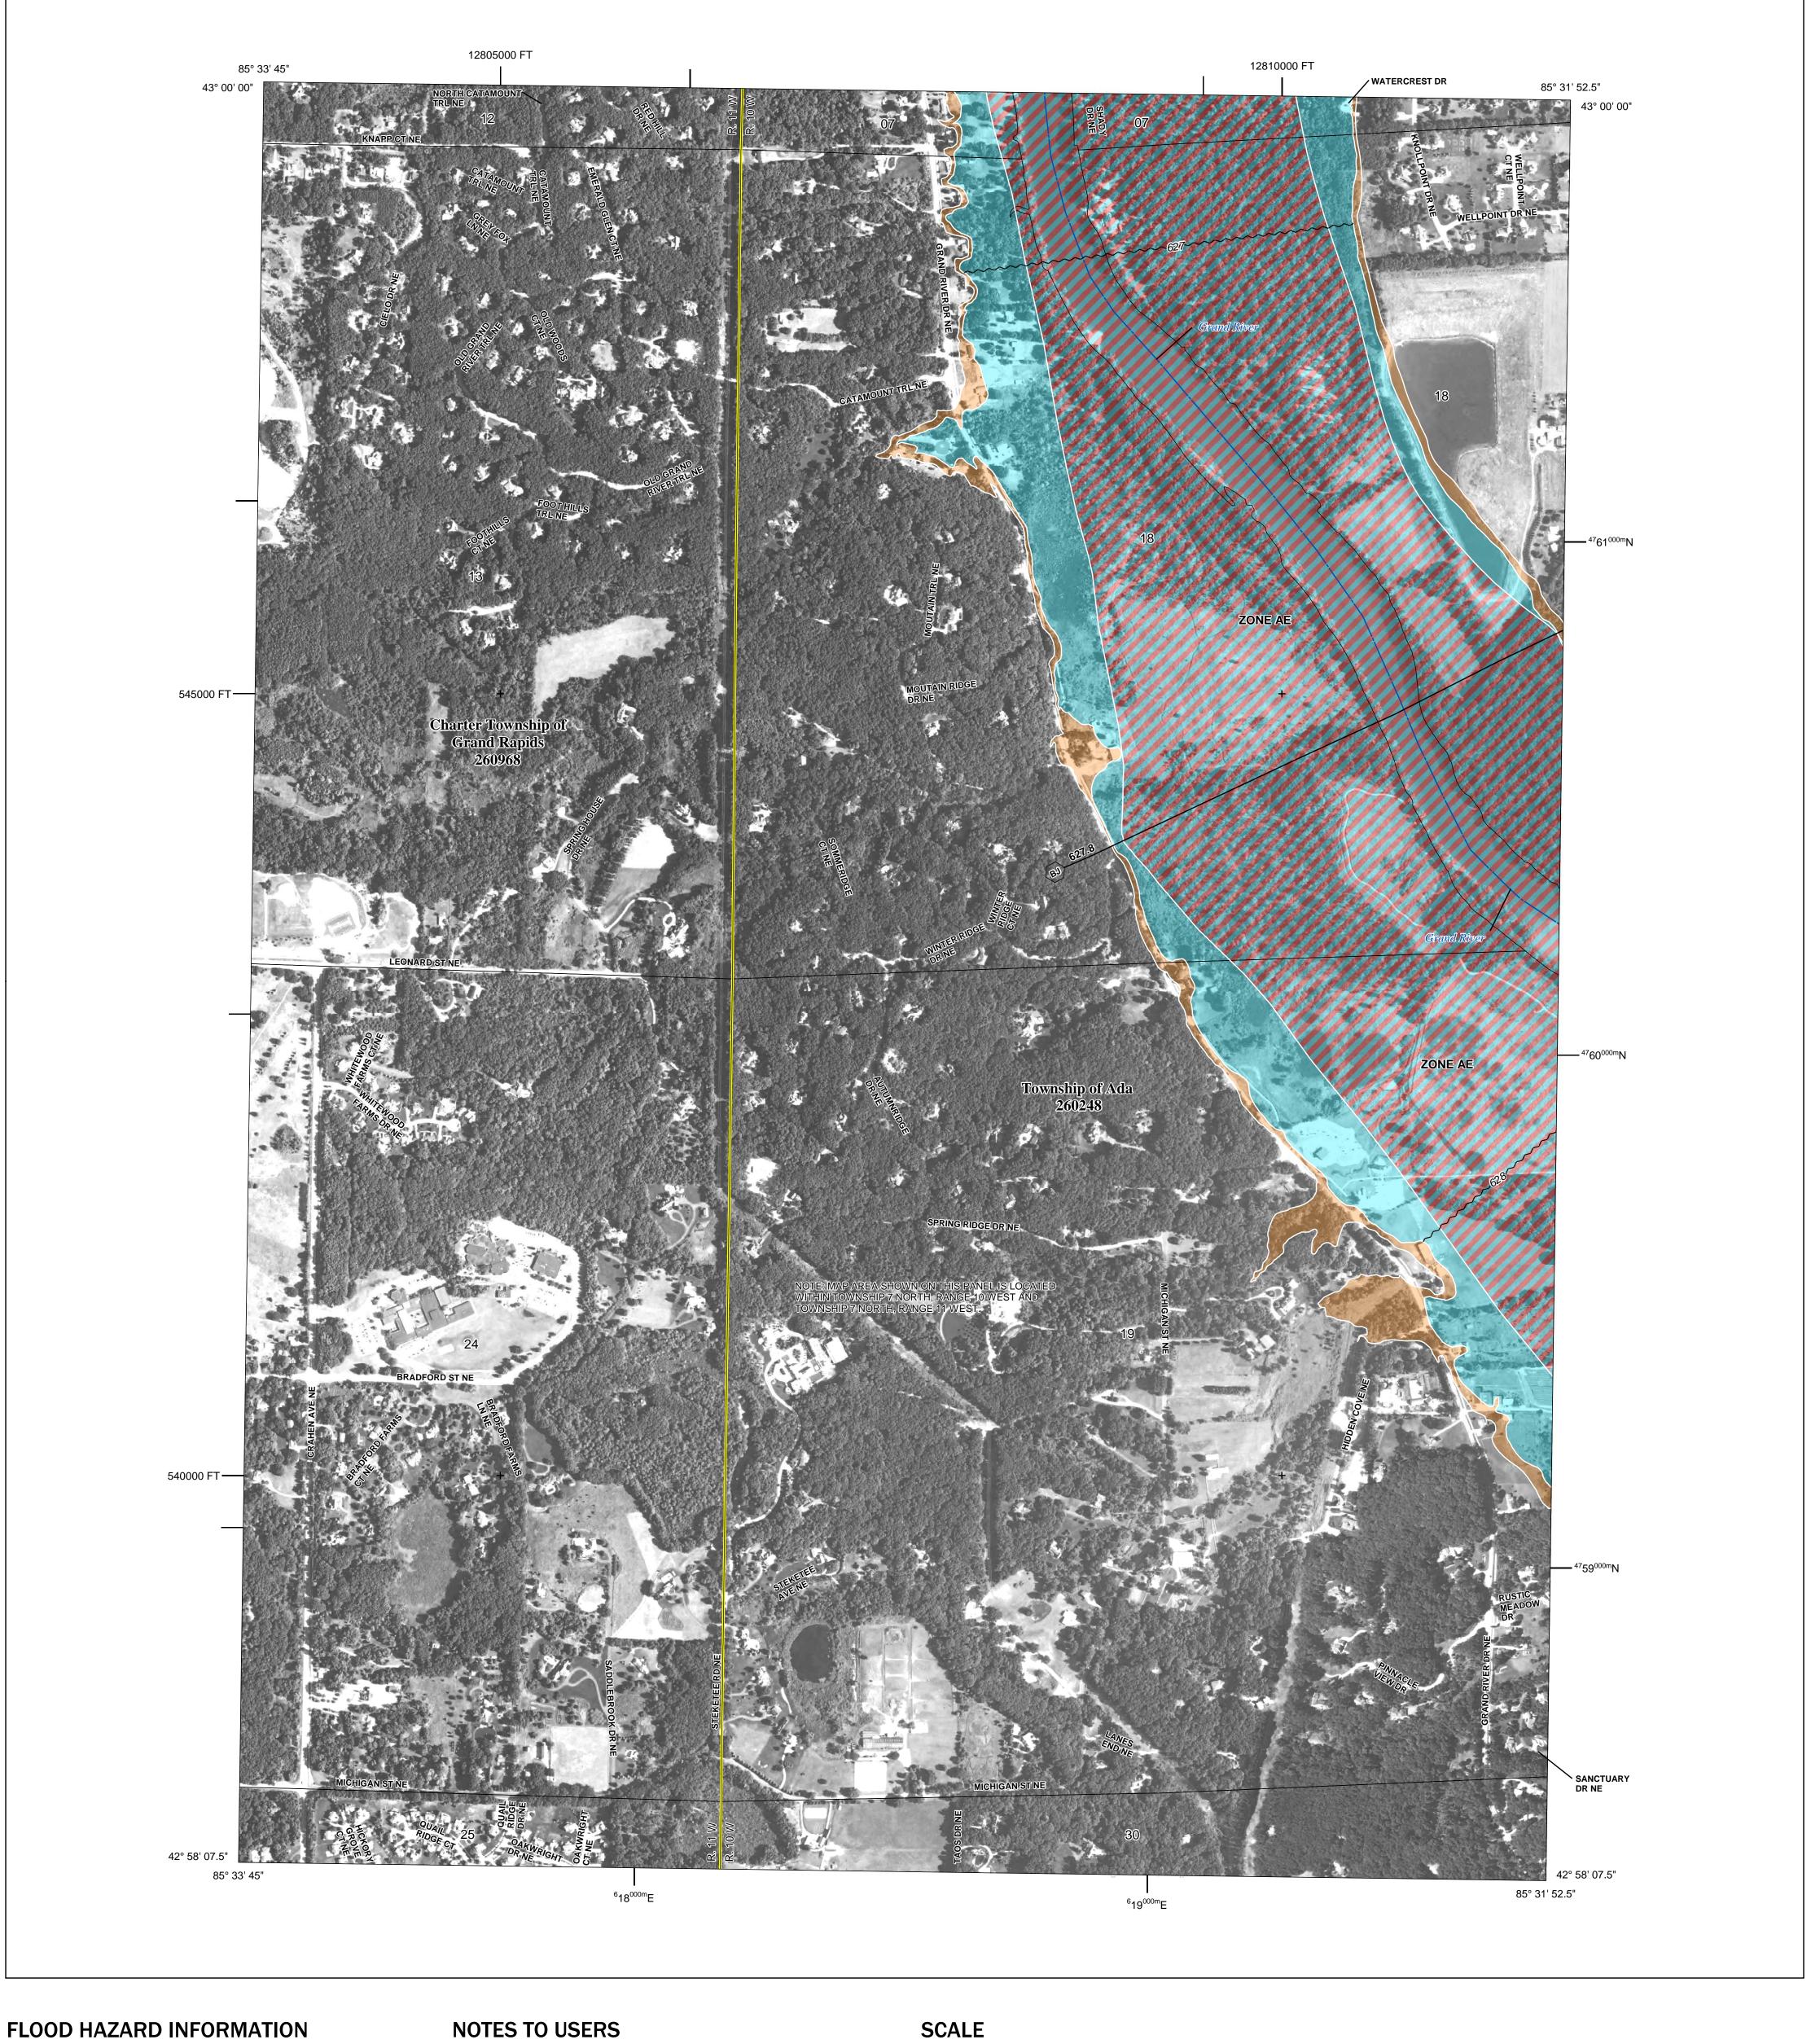

SEE FIS REPORT FOR DETAILED LEGEND AND INDEX MAP FOR FIRM PANEL LAYOUT THE INFORMATION DEPICTED ON THIS MAP AND SUPPORTING DOCUMENTATION ARE ALSO AVAILABLE IN DIGITAL FORMAT AT

**Coastal Transect Baseline** 

Base map information shown on this FIRM was provided in digital format by multiple agencies. The following sources provided base data: Kent County, Michigan, the United States Geological Survey (USGS), the United States Department Agriculture (USDA), and the Center for Shared Solutions and Technology Partnerships. Imagery was provided in digital format by the United States Department of Agriculture, dated 2016, and has a 1-meter ground resolution.

## PANEL LOCATOR

National Flood Insurance Program PANEL **431** OF **625** COMMUNITY SZONEX

NATIONAL FLOOD INSURANCE PROGRAM FLOOD INSURANCE RATE MAP

KENT COUNTY, MICHIGAN (All Jurisdictions)

Panel Contains: NUMBER