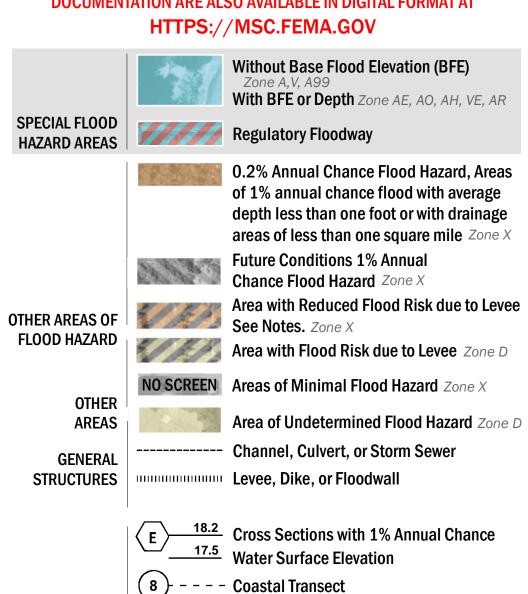

SEE FIS REPORT FOR DETAILED LEGEND AND INDEX MAP FOR FIRM PANEL LAYOUT THE INFORMATION DEPICTED ON THIS MAP AND SUPPORTING DOCUMENTATION ARE ALSO AVAILABLE IN DIGITAL FORMAT AT

**Coastal Transect Baseline** 

- Hydrographic Feature

**Jurisdiction Boundary** 

**Base Flood Elevation Line (BFE)** 

**Limit of Study** 

--------- Profile Baseline

OTHER

**FEATURES** 

For information and questions about this Flood Insurance Rate Map (FIRM), available products associated with this FIRM, including historic versions, the current map date for each FIRM panel, how to order products, or the National Flood Insurance Program (NFIP) in general, please call the FEMA Map Information eXchange at 1-877-FEMA-MAP (1-877-336-2627) or visit the FEMA Flood Map Service Center website at https://msc.fema.gov. Available products may include previously issued Letters of Map Change, a Flood Insurance Study Report, and/or digital versions of this map. Many of these products can be ordered or obtained directly from the website.