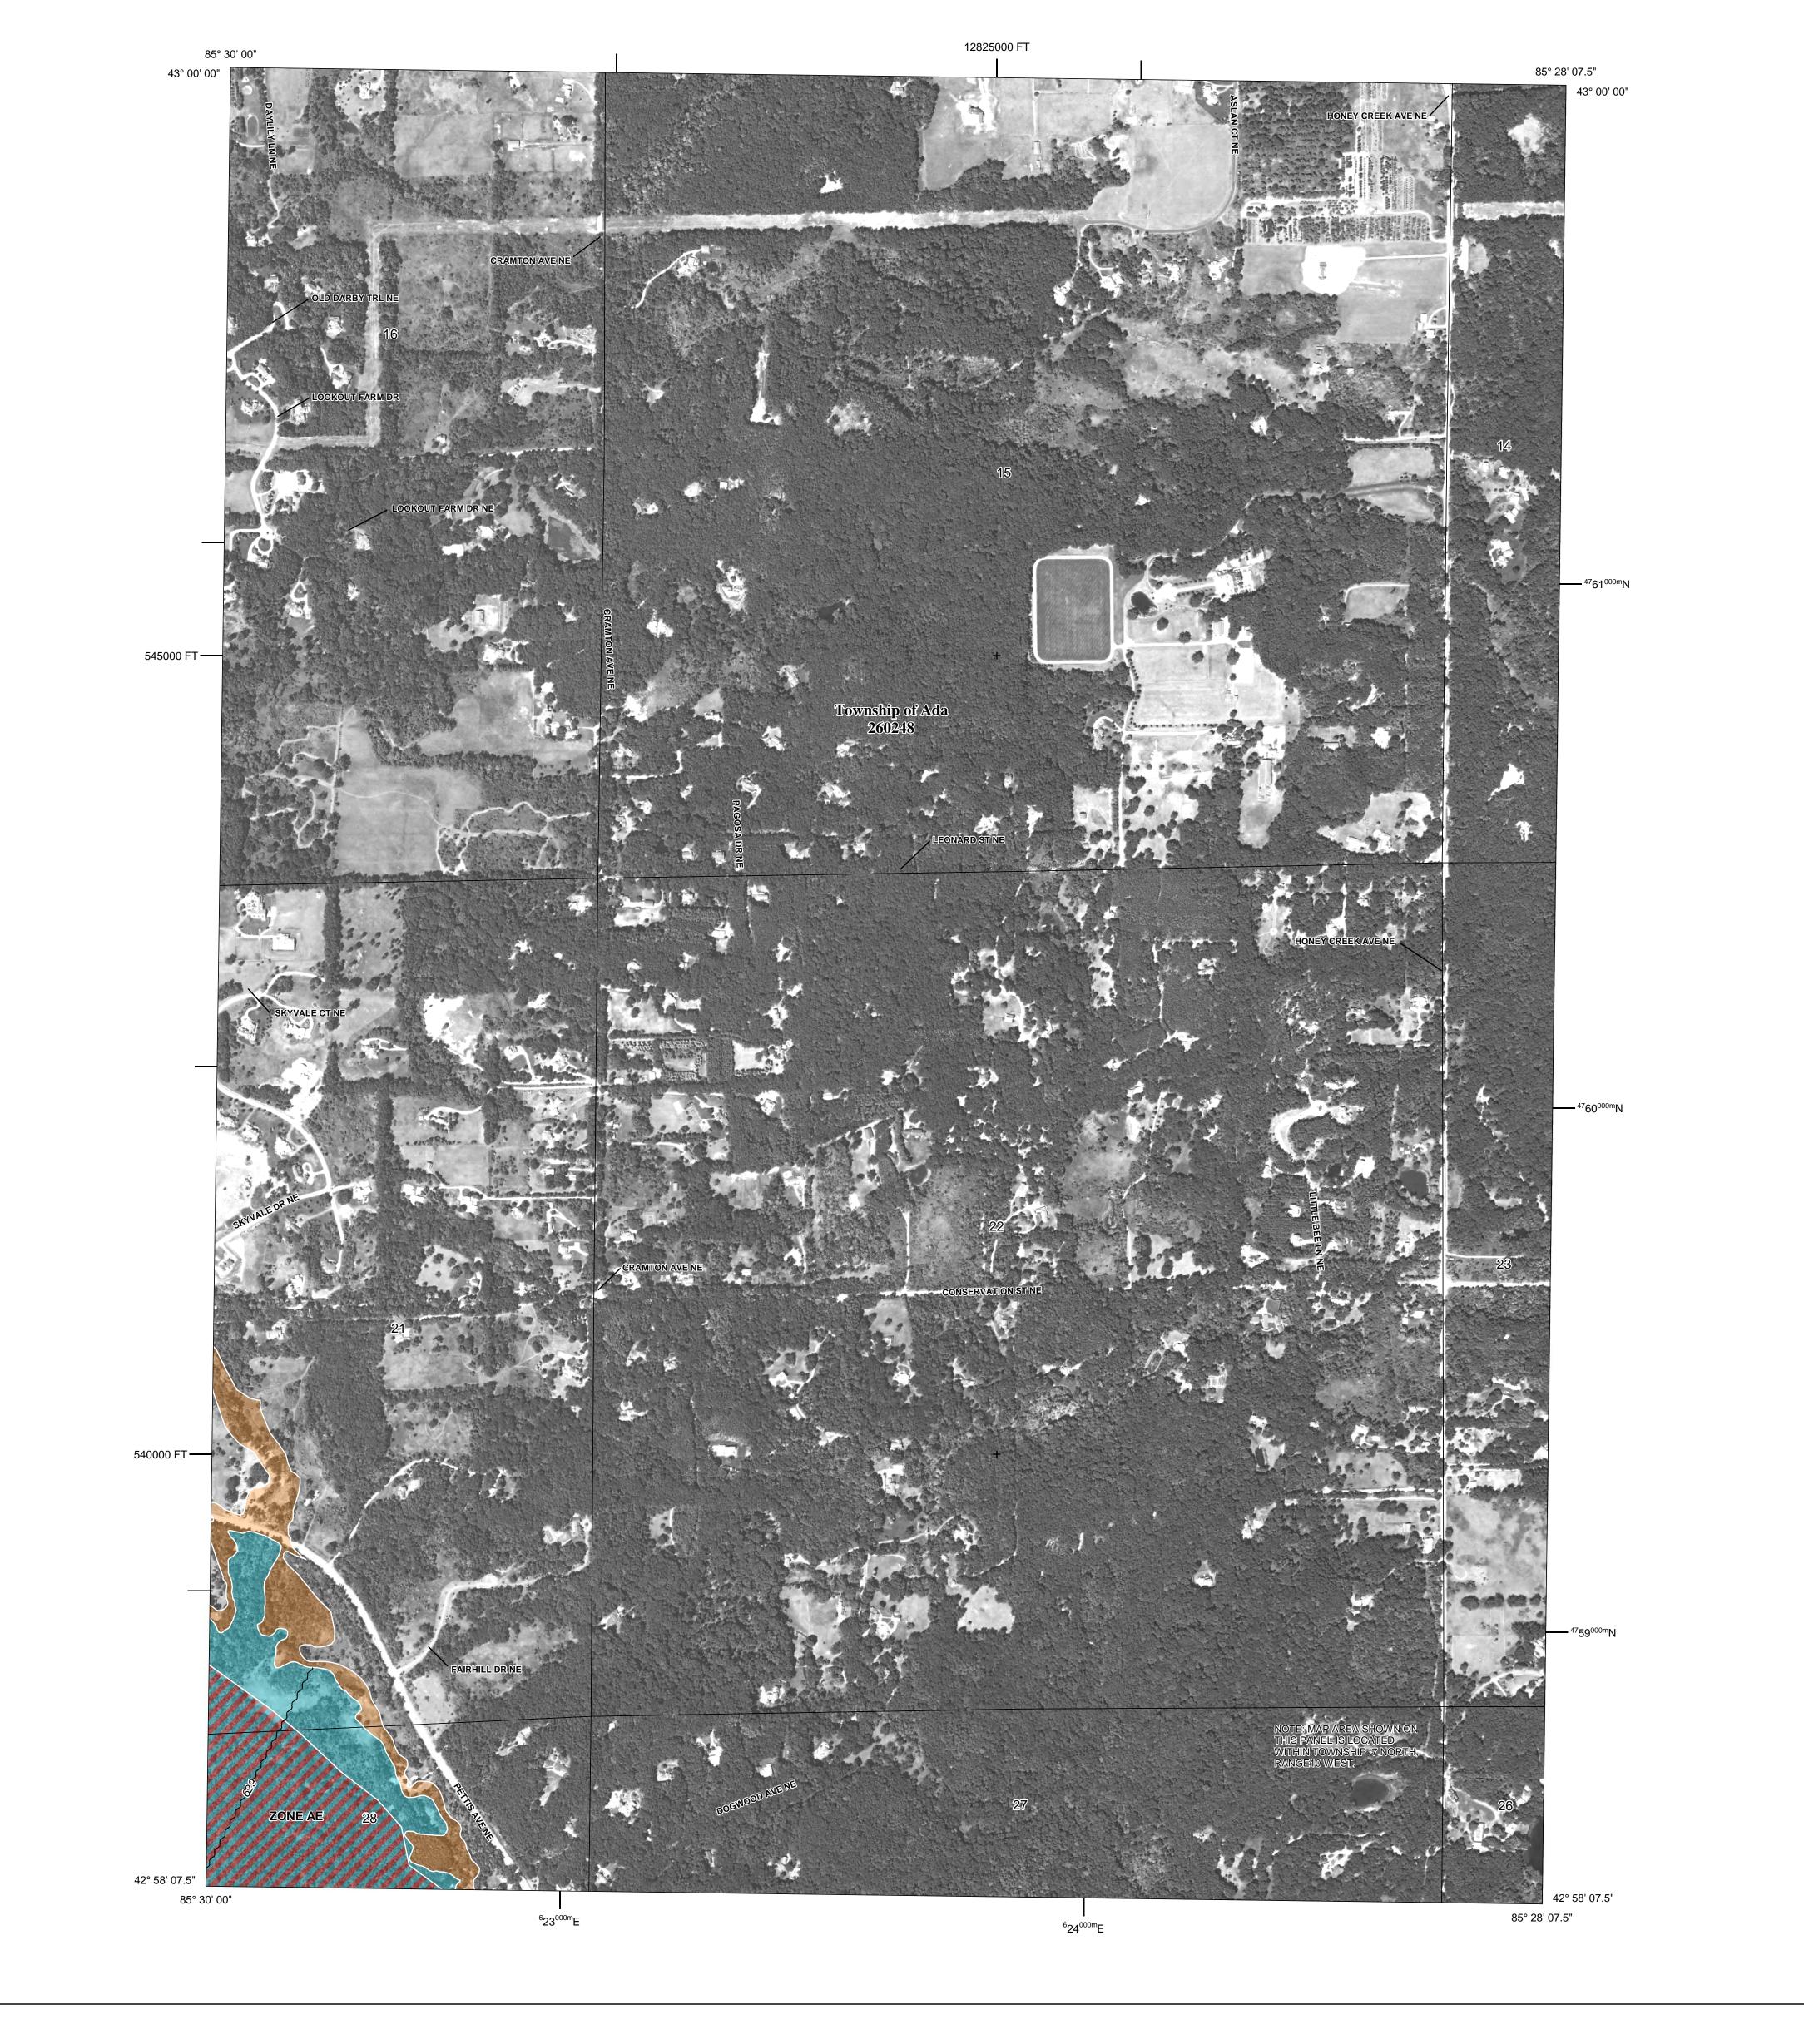

#### FLOOD HAZARD INFORMATION

SEE FIS REPORT FOR DETAILED LEGEND AND INDEX MAP FOR FIRM PANEL LAYOUT THE INFORMATION DEPICTED ON THIS MAP AND SUPPORTING DOCUMENTATION ARE ALSO AVAILABLE IN DIGITAL FORMAT AT

### **NOTES TO USERS**

Agriculture, dated 2016, and has a 1-meter ground resolution.

For information and questions about this Flood Insurance Rate Map (FIRM), available products associated with this FIRM, including historic versions, the current map date for each FIRM panel, how to order products, or the National Flood Insurance Program (NFIP) in general, please call the FEMA Map Information eXchange at 1-877-FEMA-MAP (1-877-336-2627) or visit the FEMA Flood Map Service Center website at https://msc.fema.gov. Available products may include previously issued Letters of Map Change, a Flood Insurance Study Report, and/or digital versions of this map. Many of these products can be ordered or obtained directly from the website.

Flood Insurance Program at 1-800-638-6620. Base map information shown on this FIRM was provided in digital format by multiple agencies. The following sources provided base data: Kent County, Michigan, the United States Geological Survey (USGS), the United States Department Agriculture (USDA), and the Center for Shared Solutions and Technology Partnerships. Imagery was provided in digital format by the United States Department of