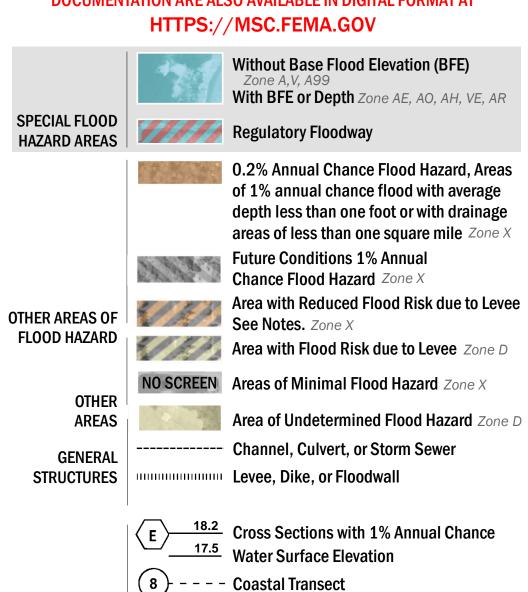

**Coastal Transect Baseline** 

- Hydrographic Feature

**Jurisdiction Boundary** 

**Base Flood Elevation Line (BFE)** 

**Limit of Study** 

--------- Profile Baseline

OTHER

**FEATURES** 