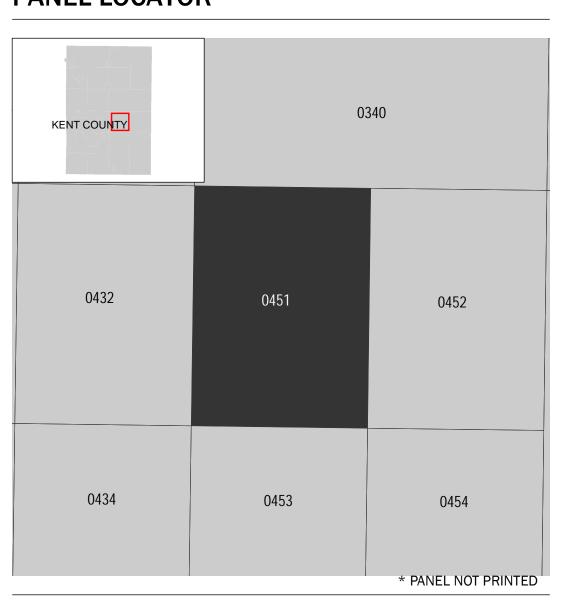

as the current FIRM Index. These may be ordered directly from the Flood Map Service Center at the number listed

For community and countywide map dates refer to the Flood Insurance Study Report for this jurisdiction. To determine if flood insurance is available in this community, contact your Insurance agent or call the National

Flood Insurance Program at 1-800-638-6620. Base map information shown on this FIRM was provided in digital format by multiple agencies. The following sources provided base data: Kent County, Michigan, the United States Geological Survey (USGS), the United States Department Agriculture (USDA), and the Center for Shared Solutions and Technology Partnerships. Imagery was provided in digital format by the United States Department of

## **SCALE**



# PANEL LOCATOR



# National Flood Insurance Program NATIONAL FLOOD INSURANCE PROGRAM FLOOD INSURANCE RATE MAP KENT COUNTY, MICHIGAN (All Jurisdictions) PANEL **451** OF **625**

Panel Contains:

SZONEX





**PRELIMINARY** 11/16/2020

> **VERSION NUMBER** 2.6.3.0 **MAP NUMBER** 26081C0451E

> > **EFFECTIVE DATE**