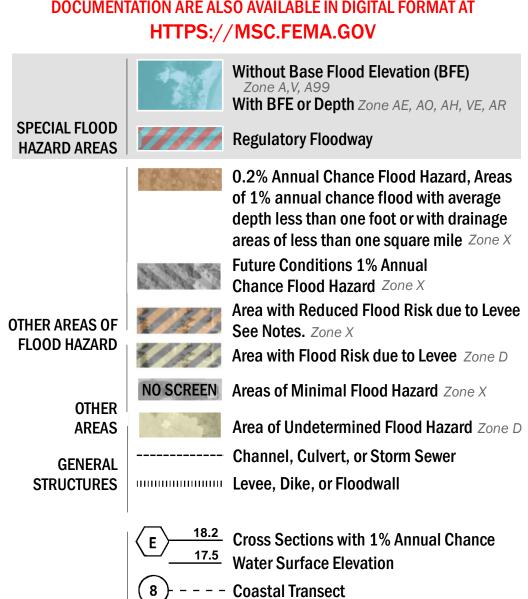

SEE FIS REPORT FOR DETAILED LEGEND AND INDEX MAP FOR FIRM PANEL LAYOUT THE INFORMATION DEPICTED ON THIS MAP AND SUPPORTING **DOCUMENTATION ARE ALSO AVAILABLE IN DIGITAL FORMAT AT** 

**Coastal Transect Baseline** 

Hydrographic Feature

**Jurisdiction Boundary** 

**Base Flood Elevation Line (BFE)** 

**Limit of Study** 

--------- Profile Baseline

OTHER

**FEATURES** 

For information and questions about this Flood Insurance Rate Map (FIRM), available products associated with this FIRM, including historic versions, the current map date for each FIRM panel, how to order products, or the National Flood Insurance Program (NFIP) in general, please call the FEMA Map Information eXchange at 1-877-FEMA-MAP (1-877-336-2627) or visit the FEMA Flood Map Service Center website at https://msc.fema.gov. Available products may include previously issued Letters of Map Change, a Flood Insurance Study Report, and/or digital versions of this map. Many of these products can be ordered or obtained directly from the website.