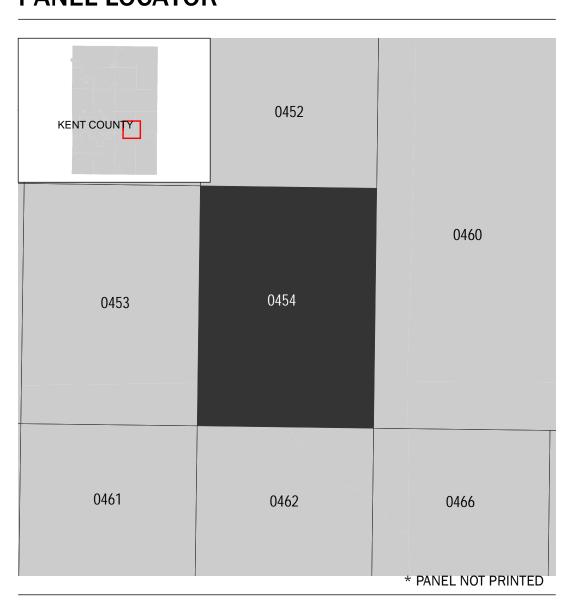

## PANEL LOCATOR

National Flood Insurance Program NATIONAL FLOOD INSURANCE PROGRAM FEMA FLOOD INSURANCE RATE MAP KENT COUNTY, MICHIGAN (All Jurisdictions) PANEL 454 OF 625 Panel Contains: COMMUNITY NUMBER

SZONEX

PANEL SUFFIX ADA, TOWNSHIP OF 260248 CASCADE, CHARTER 260814 0454 TOWNSHIP OF

> **PRELIMINARY** 11/16/2020

**VERSION NUMBER** 2.6.3.0 **MAP NUMBER** 26081C0454E **EFFECTIVE DATE**