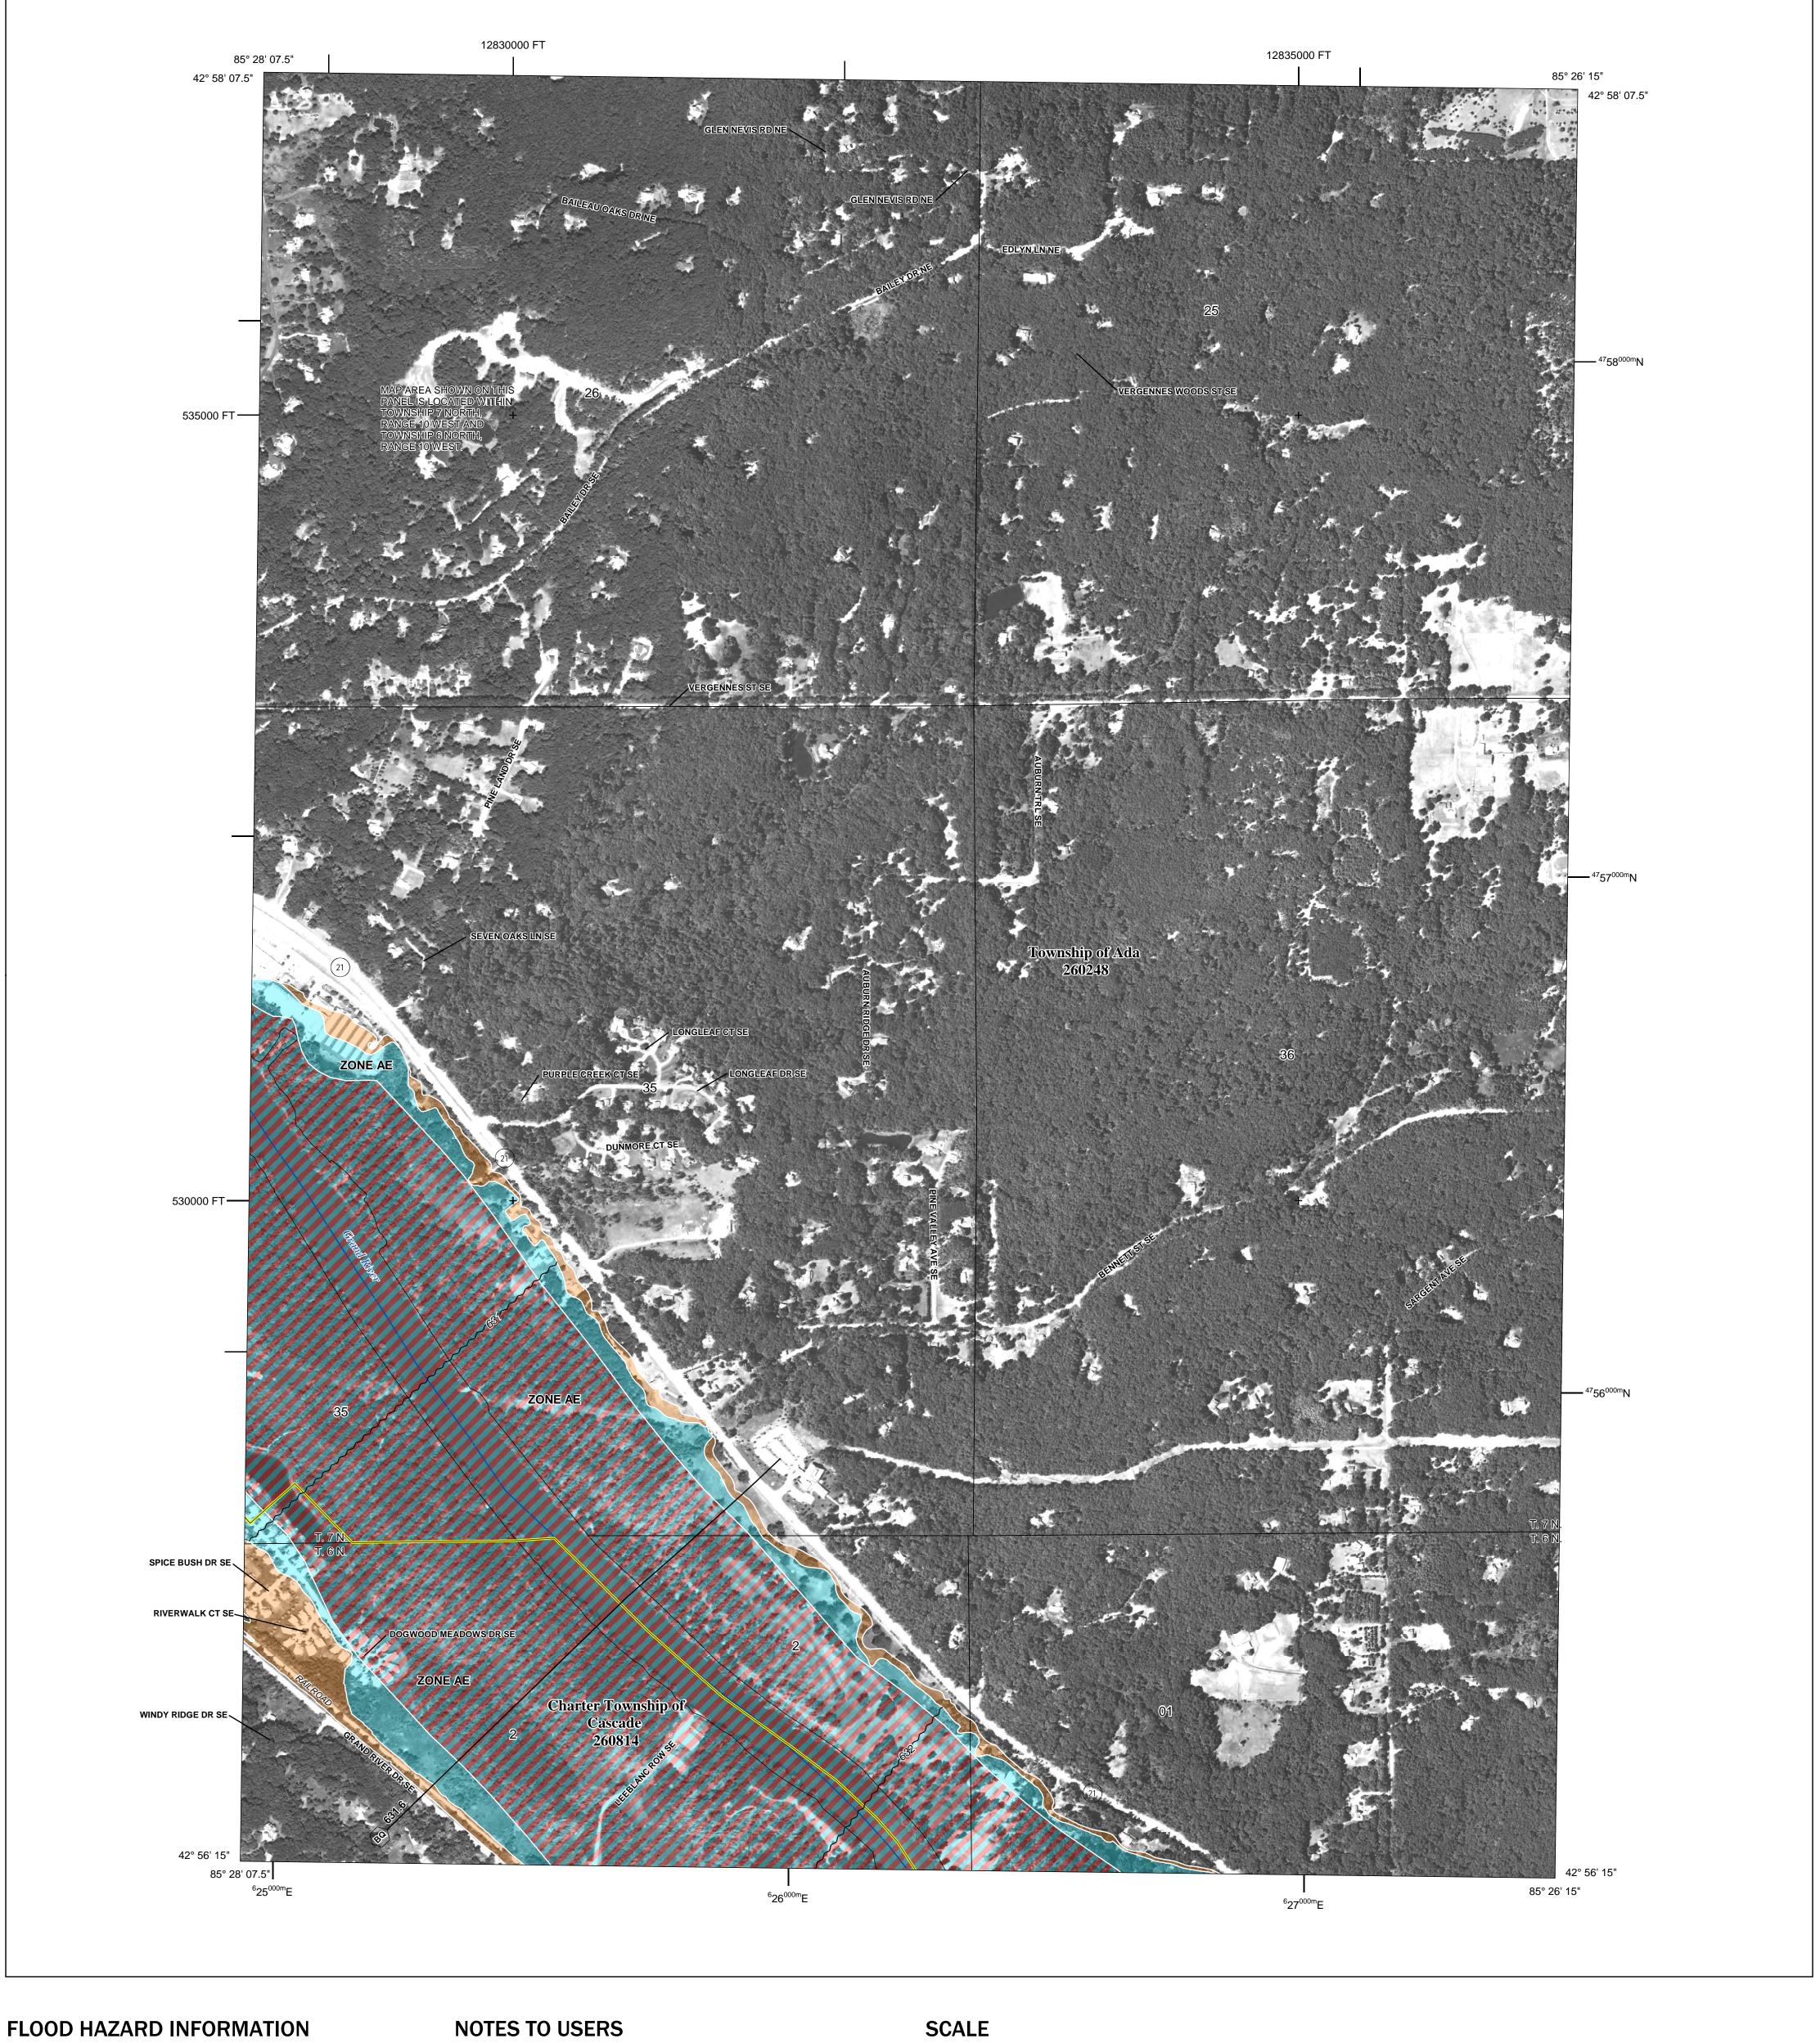

Base map information shown on this FIRM was provided in digital format by multiple agencies. The following sources provided base data: Kent County, Michigan, the United States Geological Survey (USGS), the United States Department Agriculture (USDA), and the Center for Shared Solutions and Technology Partnerships. Imagery was provided in digital format by the United States Department of Agriculture, dated 2016, and has a 1-meter ground resolution.