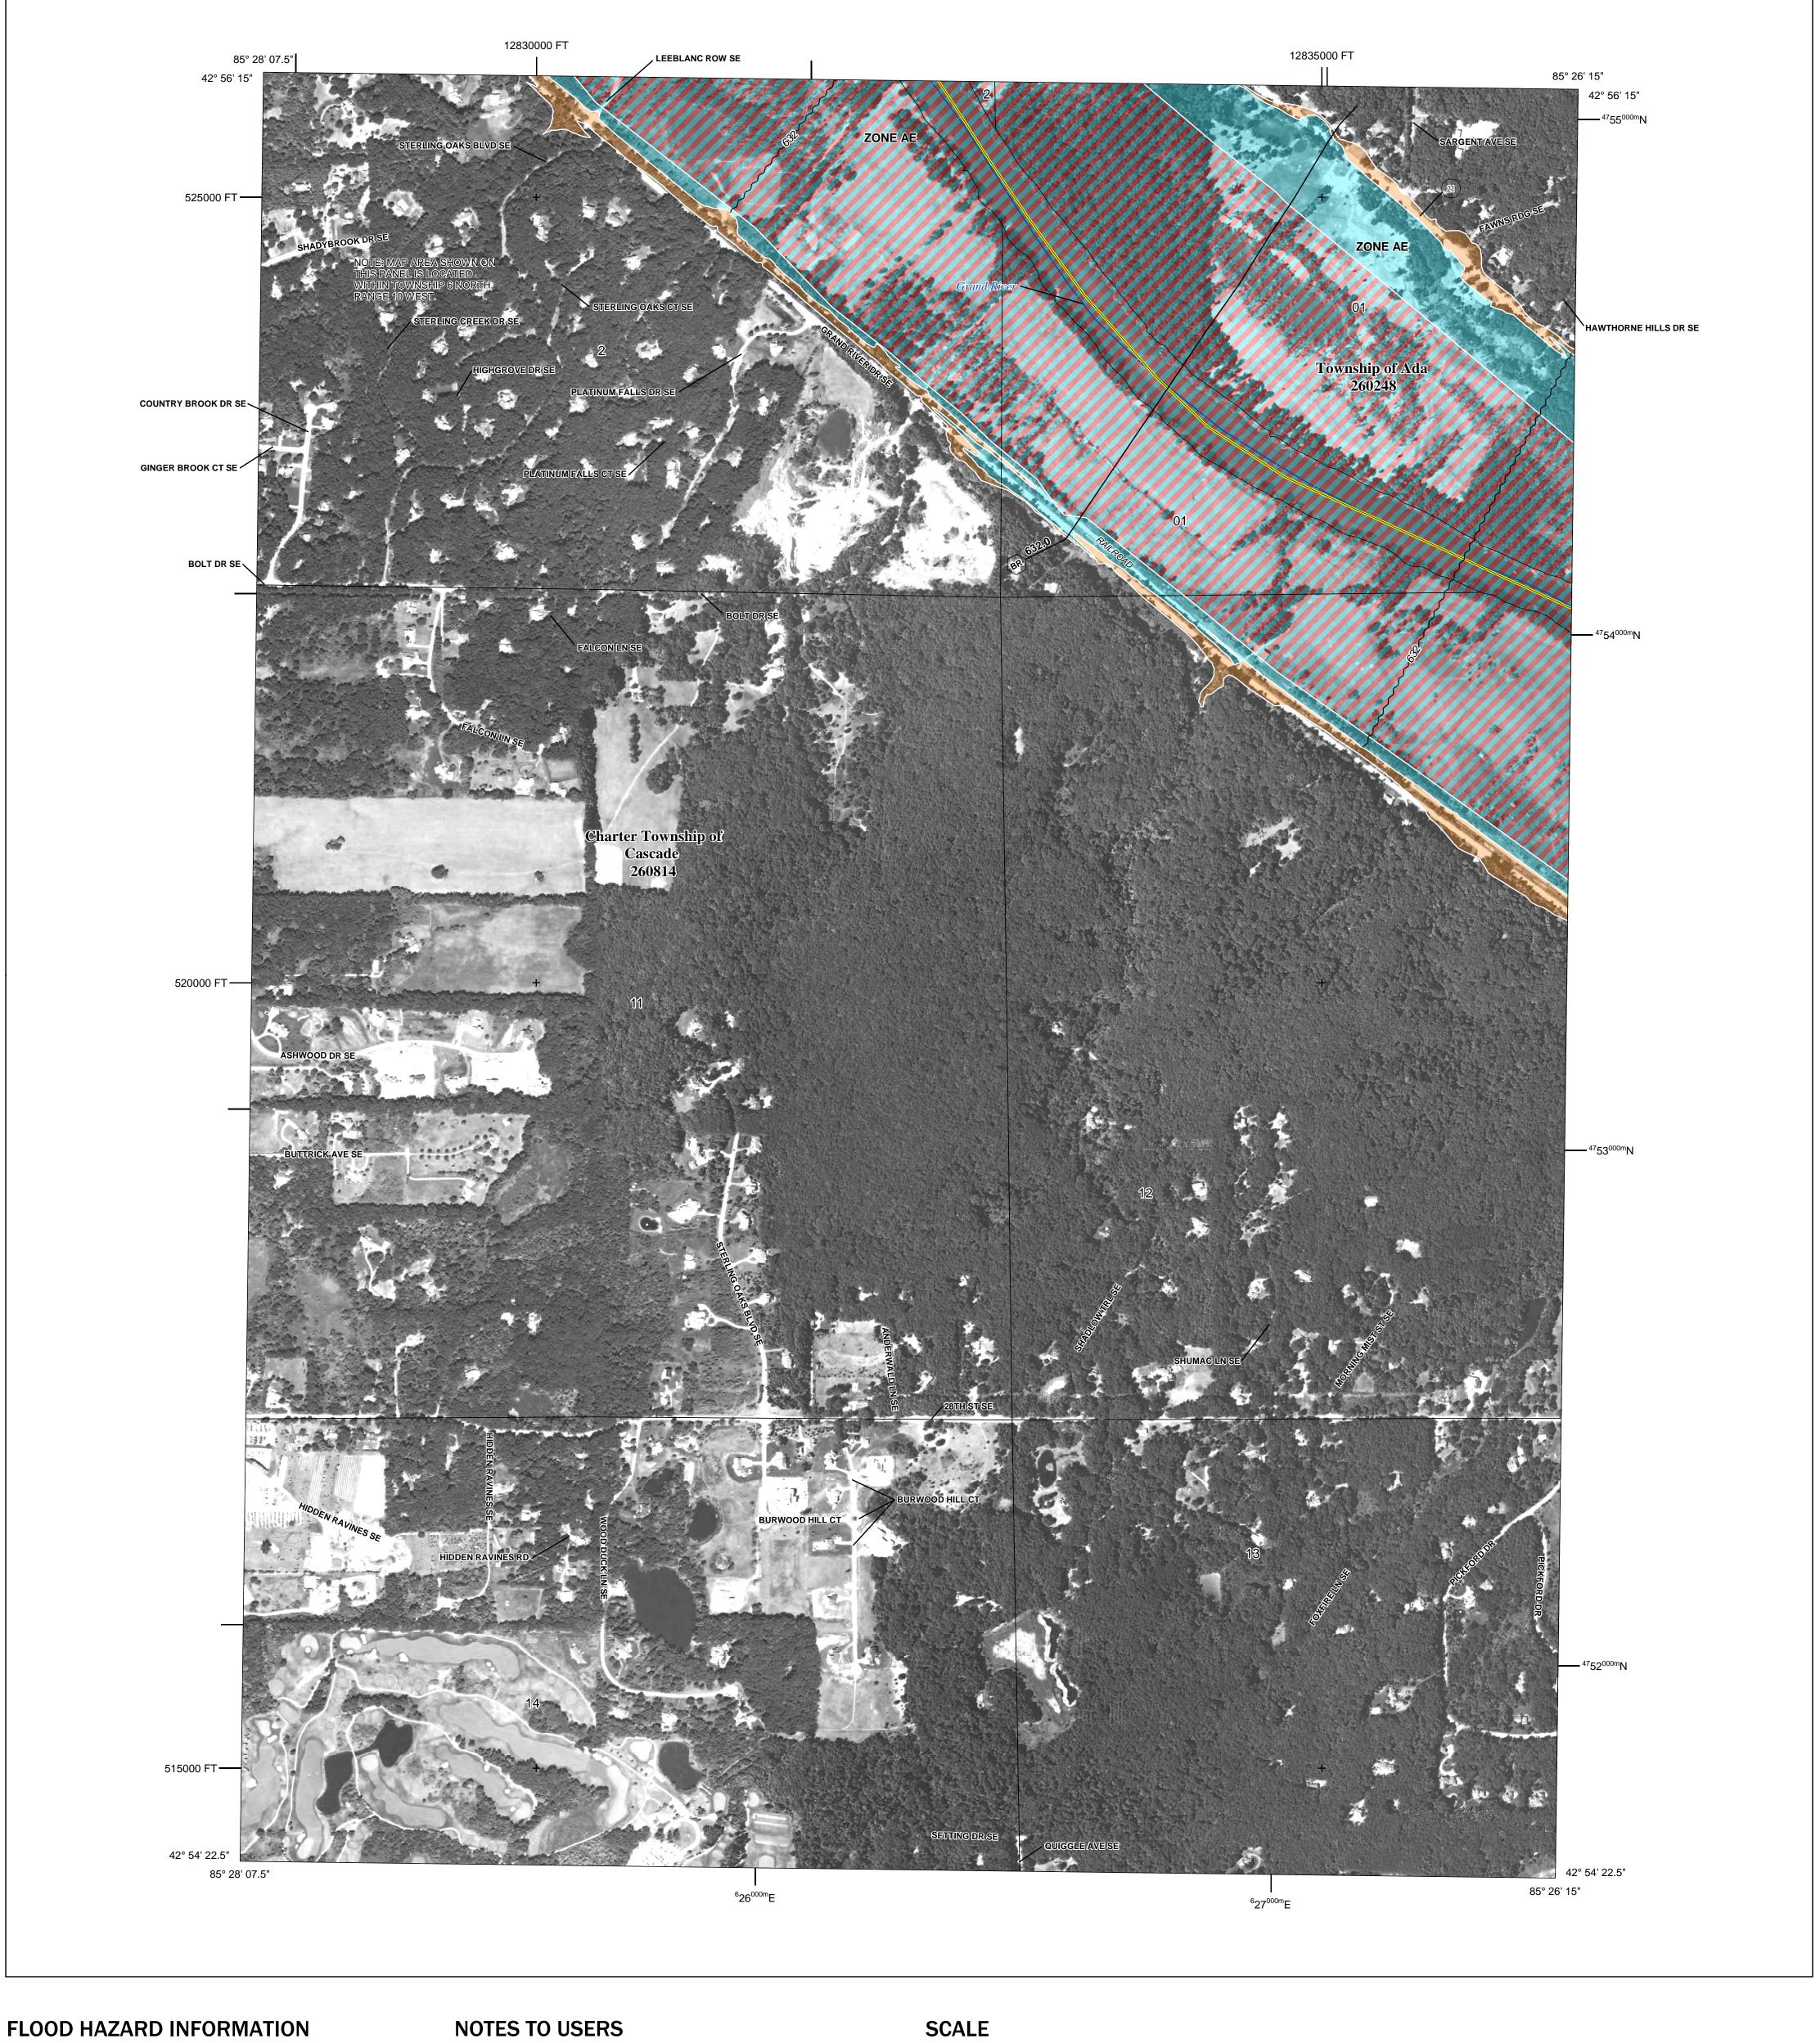

SEE FIS REPORT FOR DETAILED LEGEND AND INDEX MAP FOR FIRM PANEL LAYOUT THE INFORMATION DEPICTED ON THIS MAP AND SUPPORTING DOCUMENTATION ARE ALSO AVAILABLE IN DIGITAL FORMAT AT

**Coastal Transect Baseline** 

Hydrographic Feature

**Jurisdiction Boundary** 

**Base Flood Elevation Line (BFE)** 

**Limit of Study** 

--------- Profile Baseline

OTHER

**FEATURES** 

For information and questions about this Flood Insurance Rate Map (FIRM), available products associated with this FIRM, including historic versions, the current map date for each FIRM panel, how to order products, or the National Flood Insurance Program (NFIP) in general, please call the FEMA Map Information eXchange at 1-877-FEMA-MAP (1-877-336-2627) or visit the FEMA Flood Map Service Center website at https://msc.fema.gov. Available products may include previously issued Letters of Map Change, a Flood Insurance Study Report, and/or digital versions of this map. Many of these products can be ordered or obtained directly from the website.

Communities annexing land on adjacent FIRM panels must obtain a current copy of the adjacent panel as well as the current FIRM Index. These may be ordered directly from the Flood Map Service Center at the number listed

For community and countywide map dates refer to the Flood Insurance Study Report for this jurisdiction. To determine if flood insurance is available in this community, contact your Insurance agent or call the National Flood Insurance Program at 1-800-638-6620.

Base map information shown on this FIRM was provided in digital format by multiple agencies. The following sources provided base data: Kent County, Michigan, the United States Geological Survey (USGS), the United States Department Agriculture (USDA), and the Center for Shared Solutions and Technology Partnerships. Imagery was provided in digital format by the United States Department of Agriculture, dated 2016, and has a 1-meter ground resolution.

ADA, TOWNSHIP OF 260248 0462 CASCADE, CHARTER 260814 0462 TOWNSHIP OF

> **PRELIMINARY** 11/16/2020

> > **VERSION NUMBER** 2.6.3.0 **MAP NUMBER** 26081C0462E

> > > **EFFECTIVE DATE**