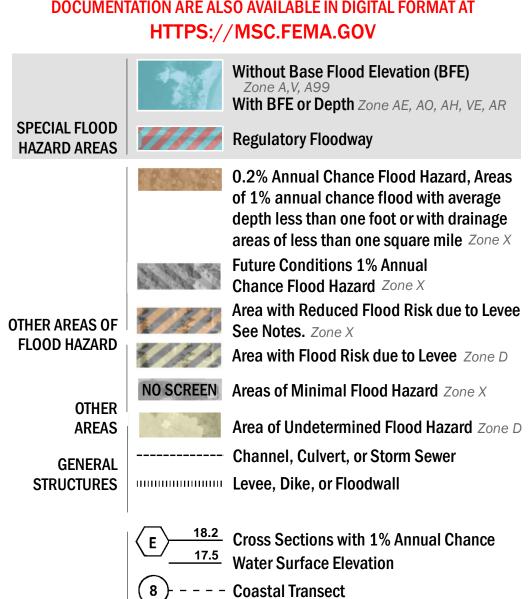

SEE FIS REPORT FOR DETAILED LEGEND AND INDEX MAP FOR FIRM PANEL LAYOUT THE INFORMATION DEPICTED ON THIS MAP AND SUPPORTING DOCUMENTATION ARE ALSO AVAILABLE IN DIGITAL FORMAT AT

**Coastal Transect Baseline** 

Hydrographic Feature

**Jurisdiction Boundary** 

**Base Flood Elevation Line (BFE)** 

**Limit of Study** 

--------- Profile Baseline

OTHER

**FEATURES** 

For information and questions about this Flood Insurance Rate Map (FIRM), available products associated with this FIRM, including historic versions, the current map date for each FIRM panel, how to order products, or the National Flood Insurance Program (NFIP) in general, please call the FEMA Map Information eXchange at 1-877-FEMA-MAP (1-877-336-2627) or visit the FEMA Flood Map Service Center website at https://msc.fema.gov. Available products may include previously issued Letters of Map Change, a Flood Insurance Study Report, and/or digital versions of this map. Many of these products can be ordered or obtained directly from the website.