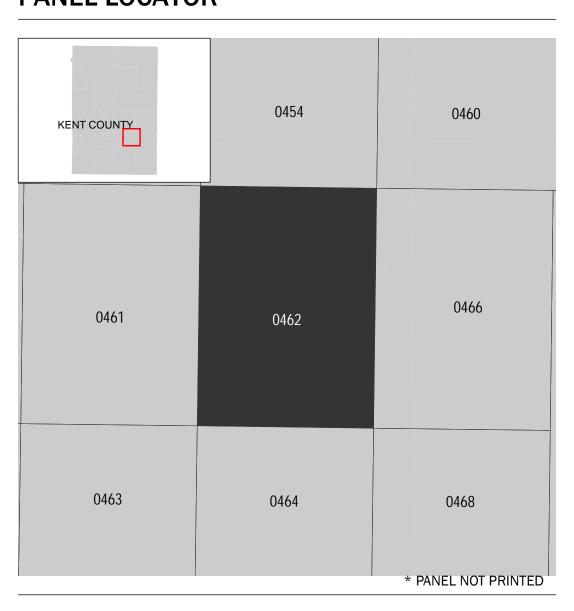

## PANEL LOCATOR

NATIONAL FLOOD INSURANCE PROGRAM FLOOD INSURANCE RATE MAP

KENT COUNTY, MICHIGAN (All Jurisdictions) PANEL 462 OF 625

FEMA

SZONEX

National Flood Insurance Program

PANEL SUFFIX NUMBER

Panel Contains: COMMUNITY

ADA, TOWNSHIP OF 260248 0462 CASCADE, CHARTER 260814 0462 TOWNSHIP OF

> **PRELIMINARY** 11/16/2020

> > **VERSION NUMBER** 2.6.3.0 **MAP NUMBER** 26081C0462E

> > > **EFFECTIVE DATE**